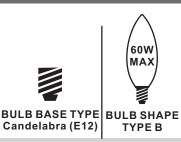

# urban ambiance

### Installation Instructions: UQL1672

### **Tools Required**



### **Light Source**



2BULBS REQUIRED BULBSNOTINCLUDED

# $oldsymbol{\Delta}$ Warnings and Cautions

Turn off the electricity at the circuit breaker before installation. Consult a licensed electrician if in doubt about installation.

Turn off power to the fixture and allow the bulbs to cool before replacing.

### **Package Contents**

**Preparation**: Identify and inspect all parts before beginning the installation.

Missing or damaged parts? Contact your original place of purchase.





Crossbar A Assembly



Mounting Screw



**Outlet Box Screw** 



Wire Connector



#### Table of Contents



STEP 1



STEP 2



STEP 3











## STEP 4



## STEP 5