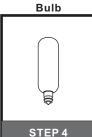

# urban ambiance

### Installation Instructions: UQL1672

### **Tools Required**



### **Light Source**



2BULBS REQUIRED BULBSNOTINCLUDED

# $oldsymbol{\Delta}$ Warnings and Cautions

Turn off the electricity at the circuit breaker before installation. Consult a licensed electrician if in doubt about installation.

Turn off power to the fixture and allow the bulbs to cool before replacing.

### **Package Contents**

**Preparation**: Identify and inspect all parts before beginning the installation.

Missing or damaged parts? Contact your original place of purchase.





Crossbar A Assembly



Mounting Screw



**Outlet Box Screw** 



Wire Connector



#### Table of Contents



STEP 1



STEP 2



STEP 3











## STEP 4



## STEP 5