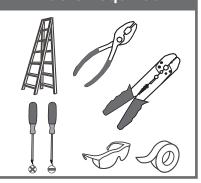

# urban ambiance

### Installation Instructions: UQL1672

### **Tools Required**



### **Light Source**



2BULBS REQUIRED BULBSNOTINCLUDED

# $oldsymbol{\Delta}$ Warnings and Cautions

Turn off the electricity at the circuit breaker before installation. Consult a licensed electrician if in doubt about installation.

Turn off power to the fixture and allow the bulbs to cool before replacing.

### **Package Contents**

**Preparation**: Identify and inspect all parts before beginning the installation.

Missing or damaged parts? Contact your original place of purchase.





Crossbar A Assembly



Mounting Screw



**Outlet Box Screw** 



Wire Connector



#### Table of Contents



STEP 1



STEP 2



STEP 3











## STEP 4



## STEP 5