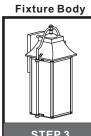

# urban ambiance

### Installation Instructions: UQL1672

### **Tools Required**



### **Light Source**



2BULBS REQUIRED BULBSNOTINCLUDED

# $oldsymbol{\Delta}$ Warnings and Cautions

Turn off the electricity at the circuit breaker before installation. Consult a licensed electrician if in doubt about installation.

Turn off power to the fixture and allow the bulbs to cool before replacing.

### **Package Contents**

**Preparation**: Identify and inspect all parts before beginning the installation.

Missing or damaged parts? Contact your original place of purchase.





Crossbar A Assembly



Mounting Screw



**Outlet Box Screw** 



Wire Connector



#### Table of Contents



STEP 1



STEP 2



STEP 3











## STEP 4



## STEP 5