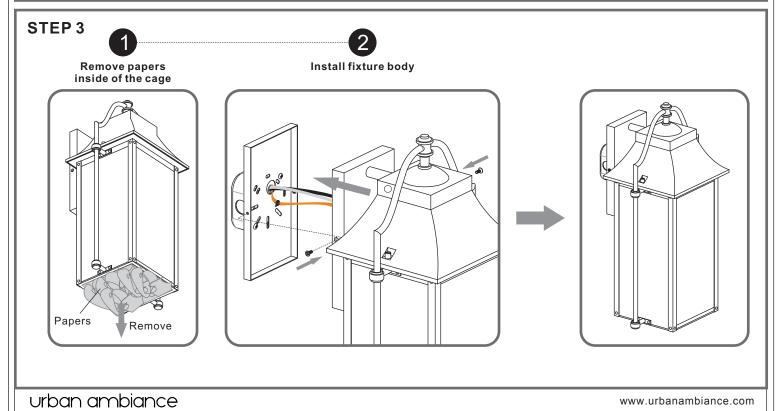

# urban ambiance

### Installation Instructions: UQL1672

### **Tools Required**



### **Light Source**



2BULBS REQUIRED BULBSNOTINCLUDED

# $oldsymbol{\Delta}$ Warnings and Cautions

Turn off the electricity at the circuit breaker before installation. Consult a licensed electrician if in doubt about installation.

Turn off power to the fixture and allow the bulbs to cool before replacing.

### **Package Contents**

**Preparation**: Identify and inspect all parts before beginning the installation.

Missing or damaged parts? Contact your original place of purchase.





Crossbar A Assembly



Mounting Screw



**Outlet Box Screw** 



Wire Connector



#### Table of Contents



STEP 1



STEP 2



STEP 3











## STEP 4



## STEP 5