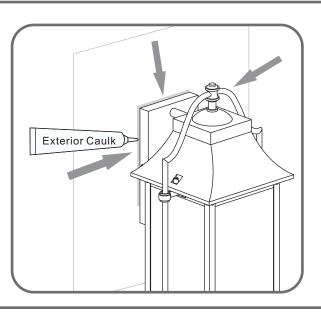

# urban ambiance

### Installation Instructions: UQL1672

### **Tools Required**



### **Light Source**



2BULBS REQUIRED BULBSNOTINCLUDED

# $oldsymbol{\Delta}$ Warnings and Cautions

Turn off the electricity at the circuit breaker before installation. Consult a licensed electrician if in doubt about installation.

Turn off power to the fixture and allow the bulbs to cool before replacing.

### **Package Contents**

**Preparation**: Identify and inspect all parts before beginning the installation.

Missing or damaged parts? Contact your original place of purchase.





Crossbar A Assembly



Mounting Screw



**Outlet Box Screw** 



Wire Connector



#### Table of Contents



STEP 1



STEP 2



STEP 3











## STEP 4



## STEP 5