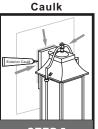

# urban ambiance

### Installation Instructions: UQL1672

### **Tools Required**



### **Light Source**



2BULBS REQUIRED BULBSNOTINCLUDED

# $oldsymbol{\Delta}$ Warnings and Cautions

Turn off the electricity at the circuit breaker before installation. Consult a licensed electrician if in doubt about installation.

Turn off power to the fixture and allow the bulbs to cool before replacing.

### **Package Contents**

**Preparation**: Identify and inspect all parts before beginning the installation.

Missing or damaged parts? Contact your original place of purchase.





Crossbar A Assembly



Mounting Screw



**Outlet Box Screw** 



Wire Connector



#### Table of Contents



STEP 1



STEP 2



STEP 3











## STEP 4



## STEP 5