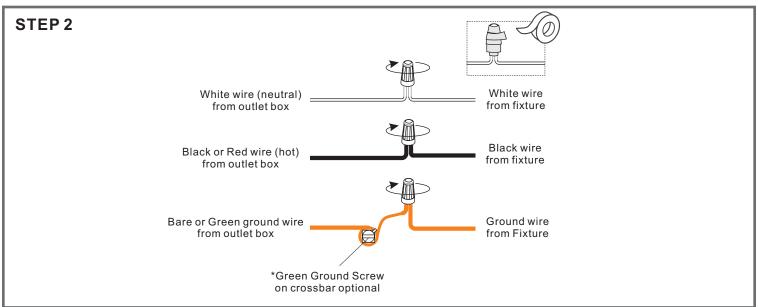

# urban ambiance

### Installation Instructions: UQL1672

### **Tools Required**



### **Light Source**



2BULBS REQUIRED BULBSNOTINCLUDED

# $oldsymbol{\Delta}$ Warnings and Cautions

Turn off the electricity at the circuit breaker before installation. Consult a licensed electrician if in doubt about installation.

Turn off power to the fixture and allow the bulbs to cool before replacing.

### **Package Contents**

**Preparation**: Identify and inspect all parts before beginning the installation.

Missing or damaged parts? Contact your original place of purchase.





Crossbar A Assembly



Mounting Screw



**Outlet Box Screw** 



Wire Connector



#### Table of Contents



STEP 1



STEP 2



STEP 3











## STEP 4



## STEP 5