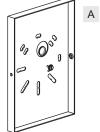

### **Package Contents**

**Preparation**: Identify and inspect all parts before beginning the installation.

Missing or damaged parts? Contact your original place of purchase.

Crossbar A Assembly

Mounting Screw