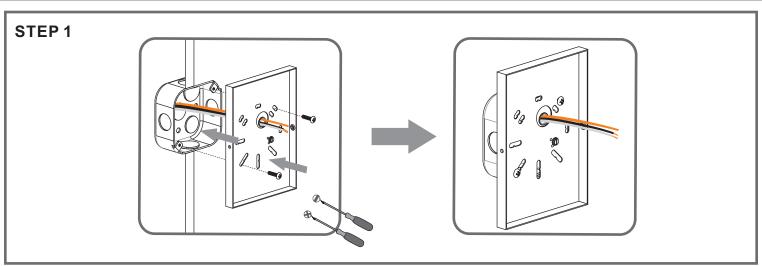

# urban ambiance

### Installation Instructions: UQL1672

### **Tools Required**



### **Light Source**



2BULBS REQUIRED BULBSNOTINCLUDED

# $oldsymbol{\Delta}$ Warnings and Cautions

Turn off the electricity at the circuit breaker before installation. Consult a licensed electrician if in doubt about installation.

Turn off power to the fixture and allow the bulbs to cool before replacing.

### **Package Contents**

**Preparation**: Identify and inspect all parts before beginning the installation.

Missing or damaged parts? Contact your original place of purchase.





Crossbar A Assembly



Mounting Screw



**Outlet Box Screw** 



Wire Connector



#### Table of Contents



STEP 1



STEP 2



STEP 3











## STEP 4



## STEP 5