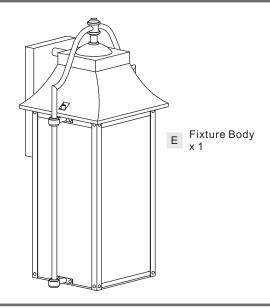

### **Package Contents**

**Preparation**: Identify and inspect all parts before beginning the installation.

Missing or damaged parts? Contact your original place of purchase.

Crossbar A Assembly

Mounting Screw