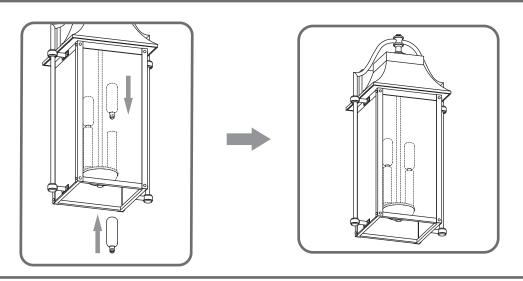

# urban ambiance

### Installation Instructions: UQL1672

### **Tools Required**



### **Light Source**



2BULBS REQUIRED BULBSNOTINCLUDED

# $oldsymbol{\Delta}$ Warnings and Cautions

Turn off the electricity at the circuit breaker before installation. Consult a licensed electrician if in doubt about installation.

Turn off power to the fixture and allow the bulbs to cool before replacing.

### **Package Contents**

**Preparation**: Identify and inspect all parts before beginning the installation.

Missing or damaged parts? Contact your original place of purchase.





Crossbar A Assembly



Mounting Screw



**Outlet Box Screw** 



Wire Connector



#### Table of Contents



STEP 1



STEP 2



STEP 3











## STEP 4



## STEP 5