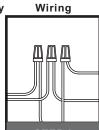

# urban ambiance

### Installation Instructions: UQL1672

### **Tools Required**



### **Light Source**



2BULBS REQUIRED BULBSNOTINCLUDED

# $oldsymbol{\Delta}$ Warnings and Cautions

Turn off the electricity at the circuit breaker before installation. Consult a licensed electrician if in doubt about installation.

Turn off power to the fixture and allow the bulbs to cool before replacing.

### **Package Contents**

**Preparation**: Identify and inspect all parts before beginning the installation.

Missing or damaged parts? Contact your original place of purchase.





Crossbar A Assembly



Mounting Screw



**Outlet Box Screw** 



Wire Connector



#### Table of Contents



STEP 1



STEP 2



STEP 3











## STEP 4



## STEP 5