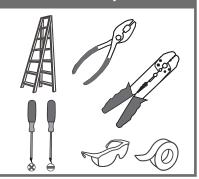

# urban ambiance

#### Installation Instructions: UQL1671

#### **Tools Required**



#### **Light Source**



1BULBREQUIRED BULBNOTINCLUDED

# $oldsymbol{\Delta}$ Warnings and Cautions

Turn off the electricity at the circuit breaker before installation. Consult a licensed electrician if in doubt about installation.

Turn off power to the fixture and allow the bulbs to cool before replacing.

### **Package Contents**

**Preparation**: Identify and inspect all parts before beginning the installation.

Missing or damaged parts? Contact your original place of purchase.

#### **PARTS BAG**



Crossbar A Assembly



Mounting Screw



**Outlet Box Screw** 



Wire Connector



#### Table of **Contents**





STEP 1



STEP 2



STEP 3





STEP 5

urban ambiance

www.urbanambiance.com







# STEP 4



# STEP 5