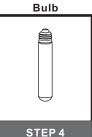

# urban ambiance

#### Installation Instructions: UQL1671

#### **Tools Required**



#### **Light Source**



1BULBREQUIRED BULBNOTINCLUDED

# $oldsymbol{\Delta}$ Warnings and Cautions

Turn off the electricity at the circuit breaker before installation. Consult a licensed electrician if in doubt about installation.

Turn off power to the fixture and allow the bulbs to cool before replacing.

### **Package Contents**

**Preparation**: Identify and inspect all parts before beginning the installation.

Missing or damaged parts? Contact your original place of purchase.

#### **PARTS BAG**



Crossbar A Assembly



Mounting Screw



**Outlet Box Screw** 



Wire Connector



#### Table of **Contents**





STEP 1



STEP 2



STEP 3





STEP 5

urban ambiance

www.urbanambiance.com







# STEP 4



# STEP 5