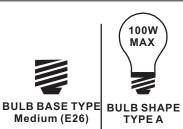

# urban ambiance

#### Installation Instructions: UQL1671

#### **Tools Required**



#### **Light Source**



1BULBREQUIRED BULBNOTINCLUDED

# $oldsymbol{\Delta}$ Warnings and Cautions

Turn off the electricity at the circuit breaker before installation. Consult a licensed electrician if in doubt about installation.

Turn off power to the fixture and allow the bulbs to cool before replacing.

### **Package Contents**

**Preparation**: Identify and inspect all parts before beginning the installation.

Missing or damaged parts? Contact your original place of purchase.

#### **PARTS BAG**



Crossbar A Assembly



Mounting Screw



**Outlet Box Screw** 



Wire Connector



#### Table of **Contents**





STEP 1



STEP 2



STEP 3





STEP 5

urban ambiance

www.urbanambiance.com







# STEP 4



# STEP 5