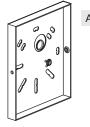

#### **PARTS BAG**

Crossbar A Assembly

Mounting Screw

**Outlet Box Screw** 

Wire Connector