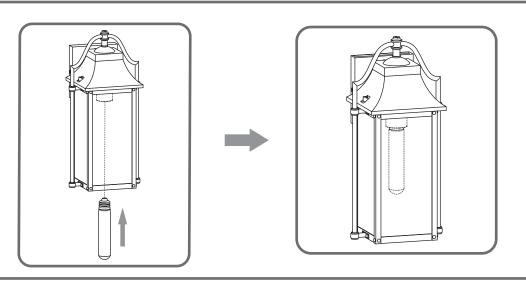

ambiance

#### Installation Instructions: UQL1671

#### **Tools Required**



#### **Light Source**



1BULBREQUIRED BULBNOTINCLUDED

# $oldsymbol{\Delta}$ Warnings and Cautions

Turn off the electricity at the circuit breaker before installation. Consult a licensed electrician if in doubt about installation.

Turn off power to the fixture and allow the bulbs to cool before replacing.

### **Package Contents**

**Preparation**: Identify and inspect all parts before beginning the installation.

Missing or damaged parts? Contact your original place of purchase.

#### **PARTS BAG**



Crossbar A Assembly



Mounting Screw



**Outlet Box Screw** 



Wire Connector



#### Table of **Contents**





STEP 1



STEP 2



STEP 3





STEP 5

urban ambiance

www.urbanambiance.com







# STEP 4



# STEP 5