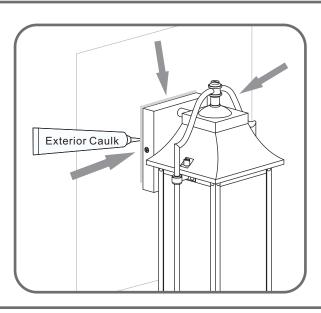

## Installation Instructions: UQL1671

#### **Tools Required**



#### **Light Source**



1BULBREQUIRED BULBNOTINCLUDED

# $oldsymbol{\Delta}$ Warnings and Cautions

Turn off the electricity at the circuit breaker before installation. Consult a licensed electrician if in doubt about installation.

Turn off power to the fixture and allow the bulbs to cool before replacing.

### **Package Contents**

**Preparation**: Identify and inspect all parts before beginning the installation.

Missing or damaged parts? Contact your original place of purchase.

#### **PARTS BAG**



Crossbar A Assembly



Mounting Screw



**Outlet Box Screw** 



Wire Connector



#### Table of **Contents**





STEP 1



STEP 2



STEP 3





STEP 5

urban ambiance

www.urbanambiance.com







# STEP 4



# STEP 5