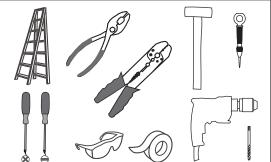

## urban ambiance

#### Installation Instructions: UQL1670

# **Tools Required**



### **Light Source**



3 BULBS REQUIRED BULBSNOTINCLUDED

#### $oldsymbol{\Delta}$ Warnings and Cautions

Turn off the electricity at the circuit breaker before installation. Consult a licensed electrician if in doubt about installation.

Turn off power to the fixture and allow the bulbs to cool before replacing.

#### **Package Contents**

**Preparation**: Identify and inspect all parts before beginning the installation.

Missing or damaged parts? Contact your original place of purchase.

#### **PARTS BAG**



A Mounting Screw







#### Table of **Contents**











D Glass Shade