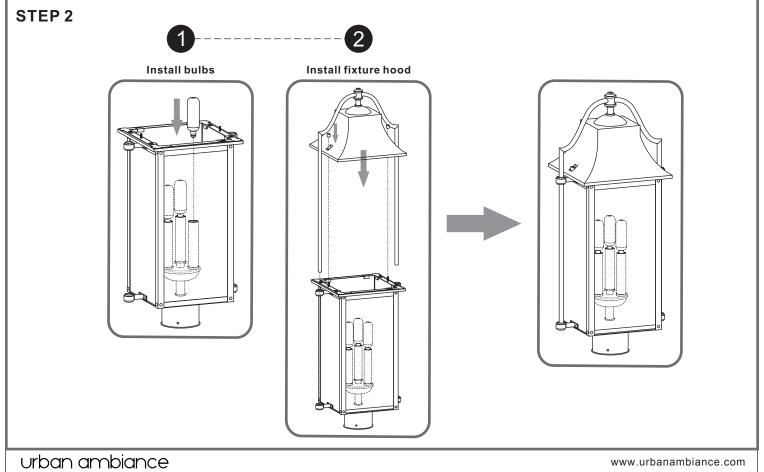

## urban ambiance

#### Installation Instructions: UQL1670

# **Tools Required**



### **Light Source**



3 BULBS REQUIRED BULBSNOTINCLUDED

#### $oldsymbol{\Delta}$ Warnings and Cautions

Turn off the electricity at the circuit breaker before installation. Consult a licensed electrician if in doubt about installation.

Turn off power to the fixture and allow the bulbs to cool before replacing.

#### **Package Contents**

**Preparation**: Identify and inspect all parts before beginning the installation.

Missing or damaged parts? Contact your original place of purchase.

#### **PARTS BAG**



A Mounting Screw







#### Table of **Contents**











D Glass Shade