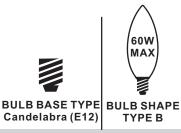

## urban ambiance

#### Installation Instructions: UQL1670

# **Tools Required**



### **Light Source**



3 BULBS REQUIRED BULBSNOTINCLUDED

#### $oldsymbol{\Delta}$ Warnings and Cautions

Turn off the electricity at the circuit breaker before installation. Consult a licensed electrician if in doubt about installation.

Turn off power to the fixture and allow the bulbs to cool before replacing.

#### **Package Contents**

**Preparation**: Identify and inspect all parts before beginning the installation.

Missing or damaged parts? Contact your original place of purchase.

#### **PARTS BAG**



A Mounting Screw







#### Table of **Contents**











D Glass Shade