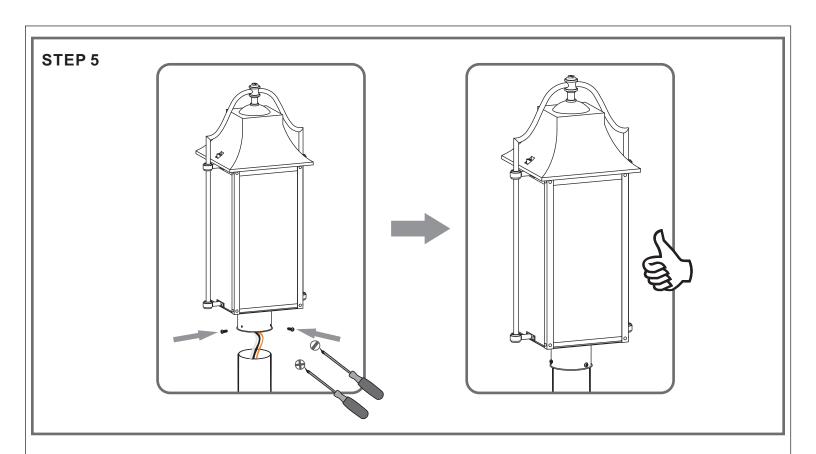

## urban ambiance

#### Installation Instructions: UQL1670

# **Tools Required**



### **Light Source**



3 BULBS REQUIRED BULBSNOTINCLUDED

#### $oldsymbol{\Delta}$ Warnings and Cautions

Turn off the electricity at the circuit breaker before installation. Consult a licensed electrician if in doubt about installation.

Turn off power to the fixture and allow the bulbs to cool before replacing.

#### **Package Contents**

**Preparation**: Identify and inspect all parts before beginning the installation.

Missing or damaged parts? Contact your original place of purchase.

#### **PARTS BAG**



A Mounting Screw







#### Table of **Contents**











D Glass Shade