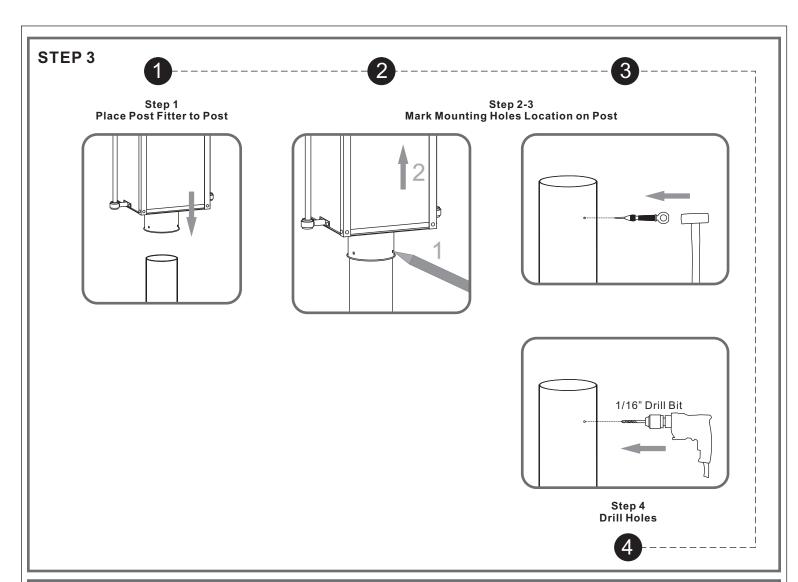

## urban ambiance

#### Installation Instructions: UQL1670

# **Tools Required**



### **Light Source**



3 BULBS REQUIRED BULBSNOTINCLUDED

#### $oldsymbol{\Delta}$ Warnings and Cautions

Turn off the electricity at the circuit breaker before installation. Consult a licensed electrician if in doubt about installation.

Turn off power to the fixture and allow the bulbs to cool before replacing.

#### **Package Contents**

**Preparation**: Identify and inspect all parts before beginning the installation.

Missing or damaged parts? Contact your original place of purchase.

#### **PARTS BAG**



A Mounting Screw







#### Table of **Contents**











D Glass Shade