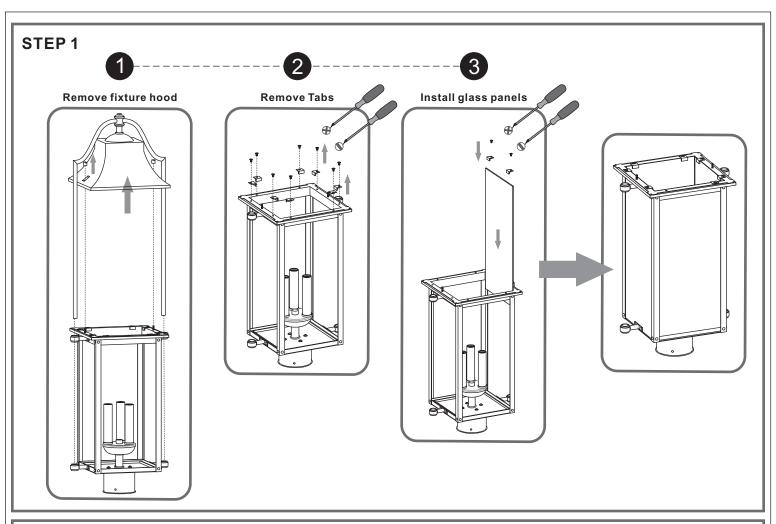

## urban ambiance

#### Installation Instructions: UQL1670

# **Tools Required**



### **Light Source**



3 BULBS REQUIRED BULBSNOTINCLUDED

#### $oldsymbol{\Delta}$ Warnings and Cautions

Turn off the electricity at the circuit breaker before installation. Consult a licensed electrician if in doubt about installation.

Turn off power to the fixture and allow the bulbs to cool before replacing.

#### **Package Contents**

**Preparation**: Identify and inspect all parts before beginning the installation.

Missing or damaged parts? Contact your original place of purchase.

#### **PARTS BAG**



A Mounting Screw







#### Table of **Contents**











D Glass Shade