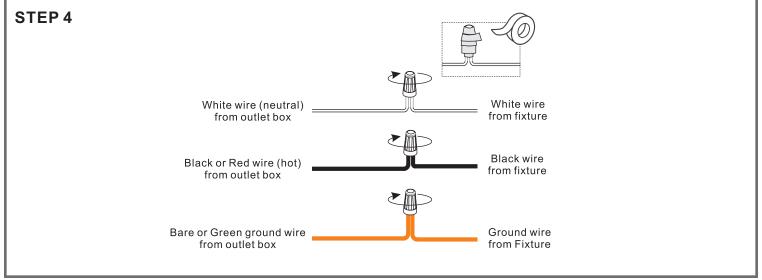

#### $oldsymbol{\Delta}$ Warnings and Cautions

Turn off the electricity at the circuit breaker before installation. Consult a licensed electrician if in doubt about installation.

Turn off power to the fixture and allow the bulbs to cool before replacing.