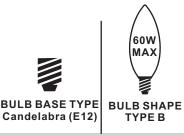

# urban ambiance

### Installation Instructions: UQL1644

## **Tools Required**



## **Light Source**



3 BULBS REQUIRED **BULBS NOTINCLUDED** 

# $oldsymbol{\Delta}$ Warnings and Cautions

Turn off the electricity at the circuit breaker before installation. Consult a licensed electrician if in doubt about installation.

Turn off power to the fixture and allow the bulbs to cool before replacing.

# **Package Contents**

Preparation: Identify and inspect all parts before beginning the installation.

Missing or damaged parts? Contact your original place of purchase.

#### **PARTS BAG**





### Table of **Contents**

Alternate Mounting Screw



Crossbar Assembly



STEP 2



STEP 3





STEP 5





urban ambiance

www.urbanambiance.com