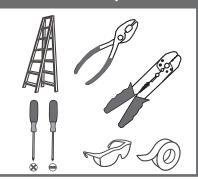

# urban ambiance

### Installation Instructions: UQL1644

## **Tools Required**



## **Light Source**



3 BULBS REQUIRED **BULBS NOTINCLUDED** 

# $oldsymbol{\Delta}$ Warnings and Cautions

Turn off the electricity at the circuit breaker before installation. Consult a licensed electrician if in doubt about installation.

Turn off power to the fixture and allow the bulbs to cool before replacing.

# **Package Contents**

Preparation: Identify and inspect all parts before beginning the installation.

Missing or damaged parts? Contact your original place of purchase.

#### **PARTS BAG**





### Table of **Contents**

Alternate Mounting Screw



Crossbar Assembly



STEP 2



STEP 3





STEP 5





urban ambiance

www.urbanambiance.com