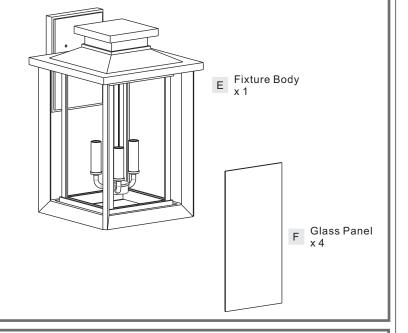

# **Package Contents**

Preparation: Identify and inspect all parts before beginning the installation.

Missing or damaged parts? Contact your original place of purchase.

#### **PARTS BAG**