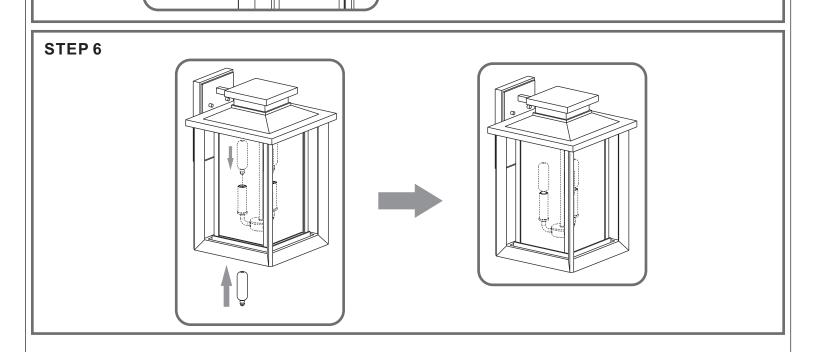

# urban ambiance

### Installation Instructions: UQL1644

## **Tools Required**



## **Light Source**



3 BULBS REQUIRED **BULBS NOTINCLUDED** 

# $oldsymbol{\Delta}$ Warnings and Cautions

Turn off the electricity at the circuit breaker before installation. Consult a licensed electrician if in doubt about installation.

Turn off power to the fixture and allow the bulbs to cool before replacing.

# **Package Contents**

Preparation: Identify and inspect all parts before beginning the installation.

Missing or damaged parts? Contact your original place of purchase.

#### **PARTS BAG**





### Table of **Contents**

Alternate Mounting Screw



Crossbar Assembly



STEP 2



STEP 3





STEP 5





urban ambiance

www.urbanambiance.com