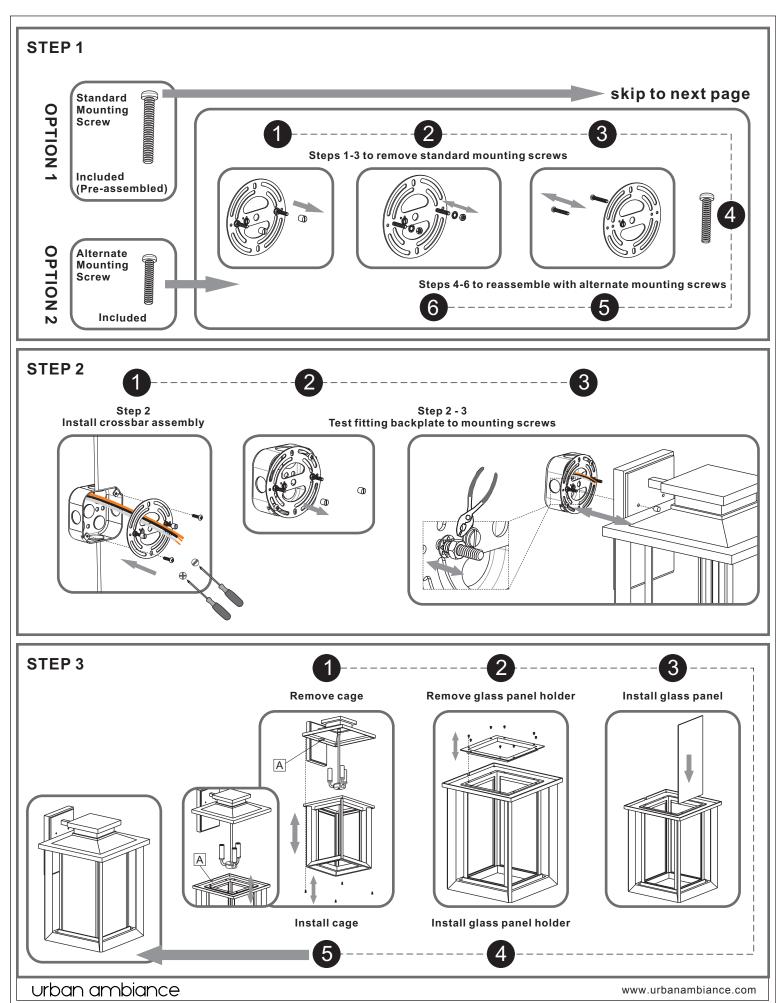

### Table of **Contents**

Alternate Mounting Screw

Crossbar Assembly

STEP 2

STEP 3

STEP 5

urban ambiance

www.urbanambiance.com