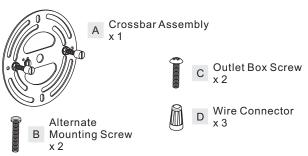

# **Package Contents**

Preparation: Identify and inspect all parts before beginning the installation.

Missing or damaged parts? Contact your original place of purchase.

#### **PARTS BAG**

### Table of **Contents**

Alternate Mounting Screw

Crossbar Assembly

STEP 2

STEP 3

STEP 5

urban ambiance

www.urbanambiance.com