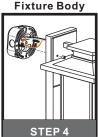

# urban ambiance

### Installation Instructions: UQL1642

## **Tools Required**



## **Light Source**



1BULB REQUIRED BULBNOTINCLUDED

## $oldsymbol{\Delta}$ Warnings and Cautions

Turn off the electricity at the circuit breaker before installation. Consult a licensed electrician if in doubt about installation.

Turn off power to the fixture and allow the bulbs to cool before replacing.

## **Package Contents**

Preparation: Identify and inspect all parts before beginning the installation.

Missing or damaged parts? Contact your original place of purchase.

#### **PARTS BAG**





## Table of **Contents**



Crossbar







Bulb



Caulk



urban ambiance

www.urbanambiance.com