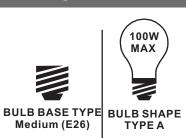

# urban ambiance

### Installation Instructions: UQL1642

## **Tools Required**



## **Light Source**



1BULB REQUIRED BULBNOTINCLUDED

## $oldsymbol{\Delta}$ Warnings and Cautions

Turn off the electricity at the circuit breaker before installation. Consult a licensed electrician if in doubt about installation.

Turn off power to the fixture and allow the bulbs to cool before replacing.

## **Package Contents**

Preparation: Identify and inspect all parts before beginning the installation.

Missing or damaged parts? Contact your original place of purchase.

#### **PARTS BAG**





## Table of **Contents**



Crossbar







Bulb



Caulk



urban ambiance

www.urbanambiance.com