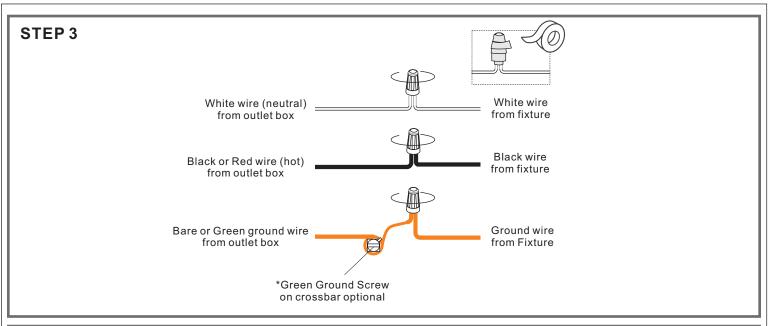

## $oldsymbol{\Delta}$ Warnings and Cautions

Turn off the electricity at the circuit breaker before installation. Consult a licensed electrician if in doubt about installation.

Turn off power to the fixture and allow the bulbs to cool before replacing.