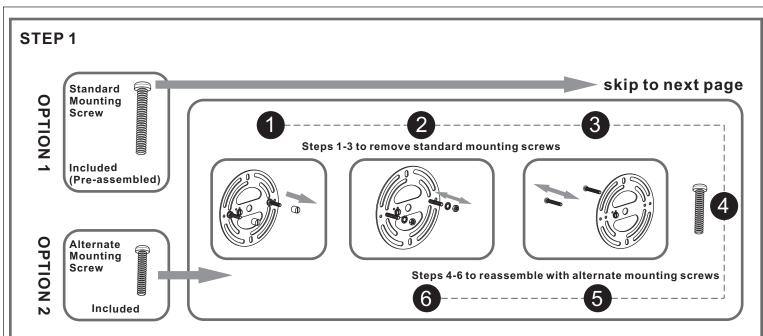

## **Package Contents**

Preparation: Identify and inspect all parts before beginning the installation.

Missing or damaged parts? Contact your original place of purchase.

#### **PARTS BAG**