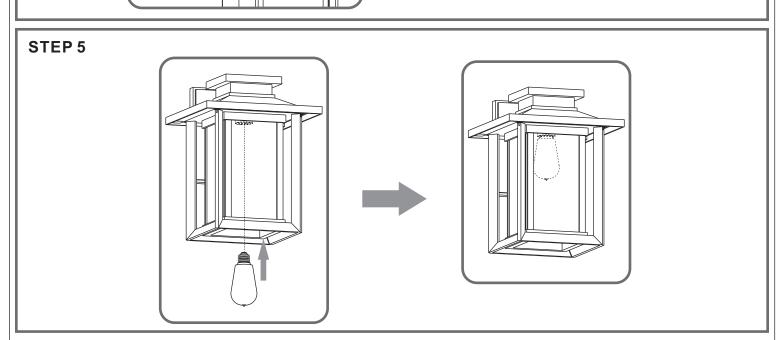

# urban ambiance

### Installation Instructions: UQL1642

## **Tools Required**



## **Light Source**



1BULB REQUIRED BULBNOTINCLUDED

## $oldsymbol{\Delta}$ Warnings and Cautions

Turn off the electricity at the circuit breaker before installation. Consult a licensed electrician if in doubt about installation.

Turn off power to the fixture and allow the bulbs to cool before replacing.

## **Package Contents**

Preparation: Identify and inspect all parts before beginning the installation.

Missing or damaged parts? Contact your original place of purchase.

#### **PARTS BAG**





## Table of **Contents**



Crossbar







Bulb



Caulk



urban ambiance

www.urbanambiance.com