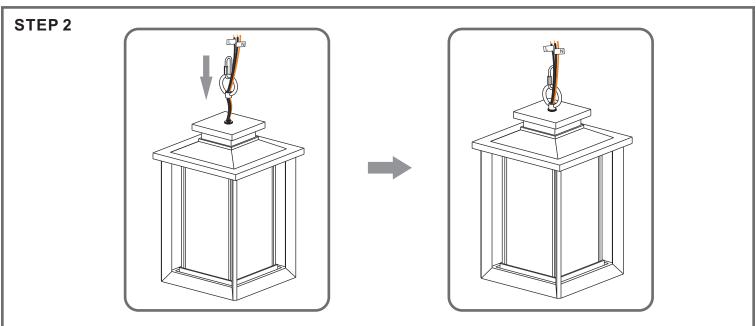

Step 1 Adjust fixture chain length

Step 2 - 3 Install Fixture Chain

8' ceiling: 11" Chain 9' ceiling: 23" Chain 10' ceiling: 35" Chain

Step 1 Feed the fixture wires through the loop

Supply wire from fixture ribbed side or identified with the Label "N"

supply wire from fixture smooth side or identified with the label "L"

Ground wire from Fixture

\*Green Ground Screw on crossbar optional