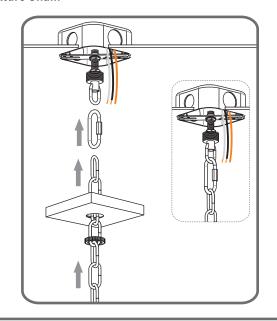

Step 1 Adjust fixture chain length

Step 2 - 3 Install Fixture Chain

8' ceiling: 11" Chain 9' ceiling: 23" Chain 10' ceiling: 35" Chain

Step 1 Feed the fixture wires through the loop

Supply wire from fixture ribbed side or identified with the Label "N"

supply wire from fixture smooth side or identified with the label "L"

Ground wire from Fixture

\*Green Ground Screw on crossbar optional