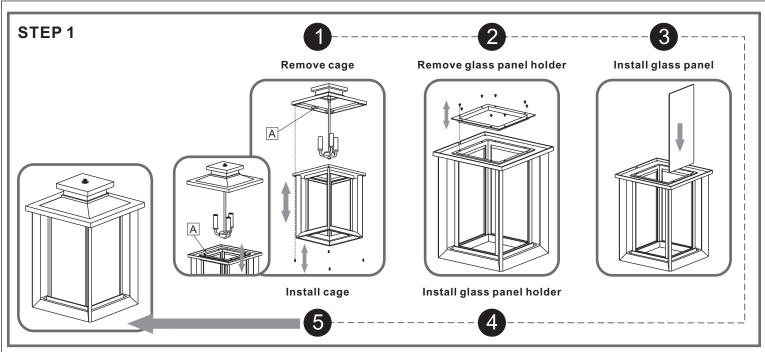

# urban ambiance

### Installation Instructions: UQL1641

# Tools Required



# Fixture Height Adjustable 24.75" to 120.75"

### **⚠** Warnings and Cautions

Turn off the electricity at the circuit breaker before installation. Consult a licensed electrician if in doubt about installation.

Turn off power to the fixture and allow the bulbs to cool before replacing.















Step 1 Adjust fixture chain length



Step 2 - 3 Install Fixture Chain







8' ceiling: 11" Chain 9' ceiling: 23" Chain 10' ceiling: 35" Chain





Step 1 Feed the fixture wires through the loop





Supply wire from fixture ribbed side or identified with the Label "N"

supply wire from fixture smooth side or identified with the label "L"

Ground wire from Fixture

\*Green Ground Screw on crossbar optional

# STEP 6



## STEP 7