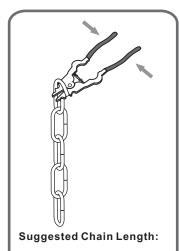

Step 1 Adjust fixture chain length

Step 2 - 3 Install Fixture Chain

8' ceiling: 11" Chain 9' ceiling: 23" Chain 10' ceiling: 35" Chain

Step 1 Feed the fixture wires through the loop

Supply wire from fixture ribbed side or identified with the Label "N"