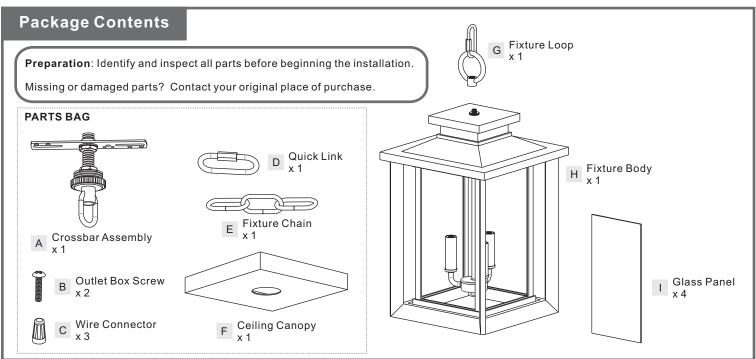

# urban ambiance

### Installation Instructions: UQL1641

# Tools Required



# Fixture Height Adjustable 24.75" to 120.75"

### **⚠** Warnings and Cautions

Turn off the electricity at the circuit breaker before installation. Consult a licensed electrician if in doubt about installation.

Turn off power to the fixture and allow the bulbs to cool before replacing.















Step 1 Adjust fixture chain length



Step 2 - 3 Install Fixture Chain







8' ceiling: 11" Chain 9' ceiling: 23" Chain 10' ceiling: 35" Chain





Step 1 Feed the fixture wires through the loop





Supply wire from fixture ribbed side or identified with the Label "N"

supply wire from fixture smooth side or identified with the label "L"

Ground wire from Fixture

\*Green Ground Screw on crossbar optional

# STEP 6



## STEP 7