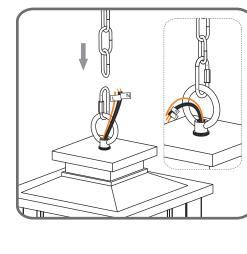

Step 1 Adjust fixture chain length

Step 2 - 3 Install Fixture Chain

8' ceiling: 11" Chain 9' ceiling: 23" Chain 10' ceiling: 35" Chain

Step 1 Feed the fixture wires through the loop

Supply wire from fixture ribbed side or identified with the Label "N"

supply wire from fixture smooth side or identified with the label "L"

Ground wire from Fixture

\*Green Ground Screw on crossbar optional