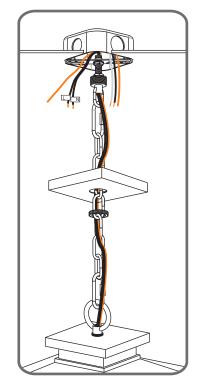

Step 1 Adjust fixture chain length

Step 2 - 3 Install Fixture Chain

8' ceiling: 11" Chain 9' ceiling: 23" Chain 10' ceiling: 35" Chain

Step 1 Feed the fixture wires through the loop

Supply wire from fixture ribbed side or identified with the Label "N"

supply wire from fixture smooth side or identified with the label "L"

Ground wire from Fixture

\*Green Ground Screw on crossbar optional