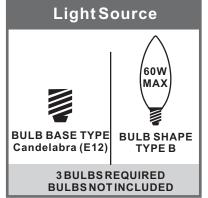

# urban ambiance

### Installation Instructions: UQL1641

# Tools Required



# Fixture Height Adjustable 24.75" to 120.75"

### **⚠** Warnings and Cautions

Turn off the electricity at the circuit breaker before installation. Consult a licensed electrician if in doubt about installation.

Turn off power to the fixture and allow the bulbs to cool before replacing.















Step 1 Adjust fixture chain length



Step 2 - 3 Install Fixture Chain







8' ceiling: 11" Chain 9' ceiling: 23" Chain 10' ceiling: 35" Chain





Step 1 Feed the fixture wires through the loop





Supply wire from fixture ribbed side or identified with the Label "N"

supply wire from fixture smooth side or identified with the label "L"

Ground wire from Fixture

\*Green Ground Screw on crossbar optional

# STEP 6



## STEP 7