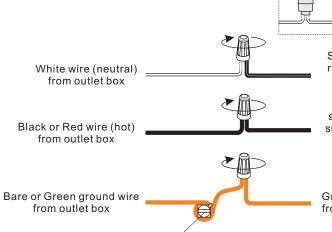

Step 1 Adjust fixture chain length

Step 2 - 3 Install Fixture Chain

8' ceiling: 11" Chain 9' ceiling: 23" Chain 10' ceiling: 35" Chain

Step 1 Feed the fixture wires through the loop

Supply wire from fixture ribbed side or identified with the Label "N"

supply wire from fixture smooth side or identified with the label "L"

Ground wire from Fixture

\*Green Ground Screw on crossbar optional