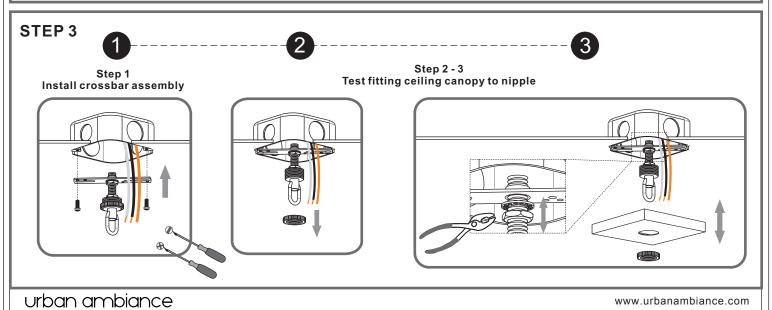

Step 1 Adjust fixture chain length

Step 2 - 3 Install Fixture Chain

8' ceiling: 11" Chain 9' ceiling: 23" Chain 10' ceiling: 35" Chain

Step 1 Feed the fixture wires through the loop

Supply wire from fixture ribbed side or identified with the Label "N"

supply wire from fixture smooth side or identified with the label "L"

Ground wire from Fixture

\*Green Ground Screw on crossbar optional