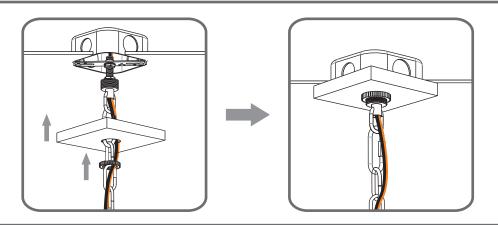

an ambiance

### Installation Instructions: UQL1641

# Tools Required



# Fixture Height Adjustable 24.75" to 120.75"

### **⚠** Warnings and Cautions

Turn off the electricity at the circuit breaker before installation. Consult a licensed electrician if in doubt about installation.

Turn off power to the fixture and allow the bulbs to cool before replacing.















Step 1 Adjust fixture chain length



Step 2 - 3 Install Fixture Chain







8' ceiling: 11" Chain 9' ceiling: 23" Chain 10' ceiling: 35" Chain





Step 1 Feed the fixture wires through the loop





Supply wire from fixture ribbed side or identified with the Label "N"

supply wire from fixture smooth side or identified with the label "L"

Ground wire from Fixture

\*Green Ground Screw on crossbar optional

# STEP 6



## STEP 7