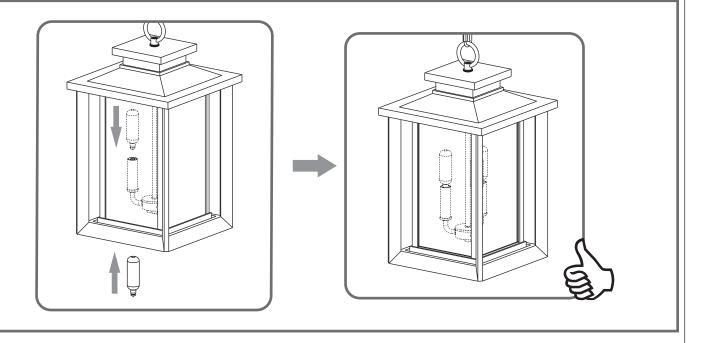

### Installation Instructions: UQL1641

# Tools Required



# Fixture Height Adjustable 24.75" to 120.75"

### **⚠** Warnings and Cautions

Turn off the electricity at the circuit breaker before installation. Consult a licensed electrician if in doubt about installation.

Turn off power to the fixture and allow the bulbs to cool before replacing.















Step 1 Adjust fixture chain length



Step 2 - 3 Install Fixture Chain







8' ceiling: 11" Chain 9' ceiling: 23" Chain 10' ceiling: 35" Chain





Step 1 Feed the fixture wires through the loop





Supply wire from fixture ribbed side or identified with the Label "N"

supply wire from fixture smooth side or identified with the label "L"

Ground wire from Fixture

\*Green Ground Screw on crossbar optional

# STEP 6



## STEP 7