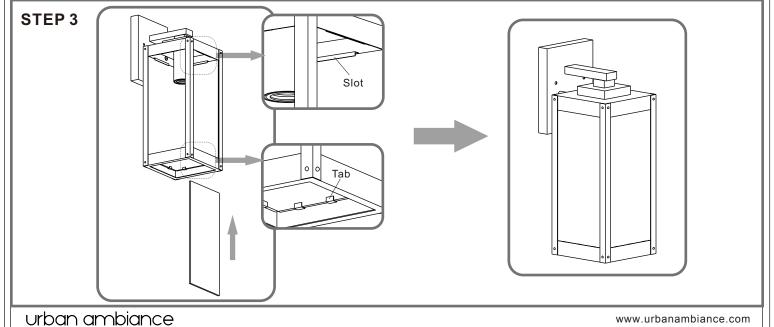

# urban ambiance

# Installation Instructions: UQL1634

## **Tools Required**



# **Light Source**



1BULB REQUIRED BULBNOTINCLUDED

# ⚠ Warnings and Cautions

Turn off the electricity at the circuit breaker before installation. Consult a licensed electrician if in doubt about installation.

Turn off power to the fixture and allow the bulbs to cool before replacing.

# **Package Contents**

Preparation: Identify and inspect all parts before beginning the installation.

Missing or damaged parts? Contact your original place of purchase.

#### **PARTS BAG**













Wire Connector



## Table of Contents

## **Alternate**



STEP 2



















# STEP 5



# STEP 6