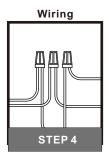

# ⚠ Warnings and Cautions

Turn off the electricity at the circuit breaker before installation. Consult a licensed electrician if in doubt about installation.

Turn off power to the fixture and allow the bulbs to cool before replacing.