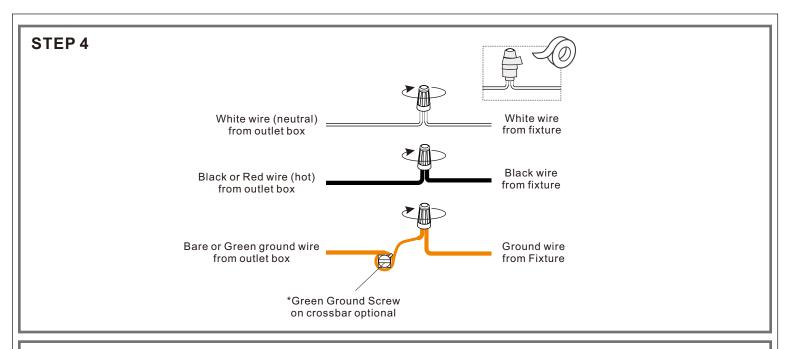

# urban ambiance

# Installation Instructions: UQL1634

## **Tools Required**



# **Light Source**



1BULB REQUIRED BULBNOTINCLUDED

# ⚠ Warnings and Cautions

Turn off the electricity at the circuit breaker before installation. Consult a licensed electrician if in doubt about installation.

Turn off power to the fixture and allow the bulbs to cool before replacing.

# **Package Contents**

Preparation: Identify and inspect all parts before beginning the installation.

Missing or damaged parts? Contact your original place of purchase.

#### **PARTS BAG**













Wire Connector



## Table of Contents

## **Alternate**



STEP 2



















# STEP 5



# STEP 6