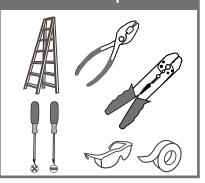

# urban ambiance

# Installation Instructions: UQL1634

## **Tools Required**



# **Light Source**



1BULB REQUIRED BULBNOTINCLUDED

# ⚠ Warnings and Cautions

Turn off the electricity at the circuit breaker before installation. Consult a licensed electrician if in doubt about installation.

Turn off power to the fixture and allow the bulbs to cool before replacing.

# **Package Contents**

Preparation: Identify and inspect all parts before beginning the installation.

Missing or damaged parts? Contact your original place of purchase.

#### **PARTS BAG**













Wire Connector



## Table of Contents

## **Alternate**



STEP 2



















# STEP 5



# STEP 6