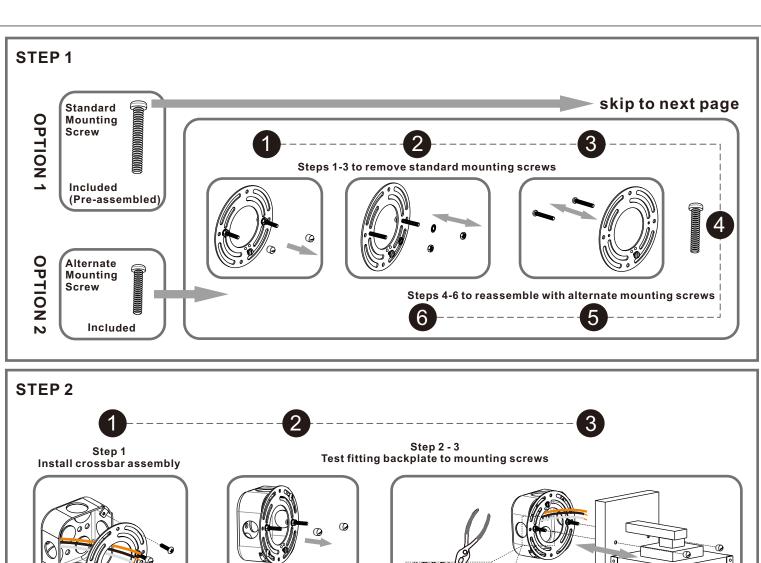

# urban ambiance

# Installation Instructions: UQL1634

## **Tools Required**



# **Light Source**



1BULB REQUIRED BULBNOTINCLUDED

# ⚠ Warnings and Cautions

Turn off the electricity at the circuit breaker before installation. Consult a licensed electrician if in doubt about installation.

Turn off power to the fixture and allow the bulbs to cool before replacing.

# **Package Contents**

Preparation: Identify and inspect all parts before beginning the installation.

Missing or damaged parts? Contact your original place of purchase.

#### **PARTS BAG**













Wire Connector



## Table of Contents

## **Alternate**



STEP 2



















# STEP 5



# STEP 6