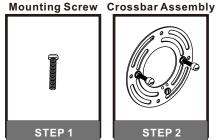

# urban ambiance

# Installation Instructions: UQL1634

## **Tools Required**



# **Light Source**



1BULB REQUIRED BULBNOTINCLUDED

# ⚠ Warnings and Cautions

Turn off the electricity at the circuit breaker before installation. Consult a licensed electrician if in doubt about installation.

Turn off power to the fixture and allow the bulbs to cool before replacing.

# **Package Contents**

Preparation: Identify and inspect all parts before beginning the installation.

Missing or damaged parts? Contact your original place of purchase.

#### **PARTS BAG**













Wire Connector



## Table of Contents

## **Alternate**



STEP 2



















# STEP 5



# STEP 6