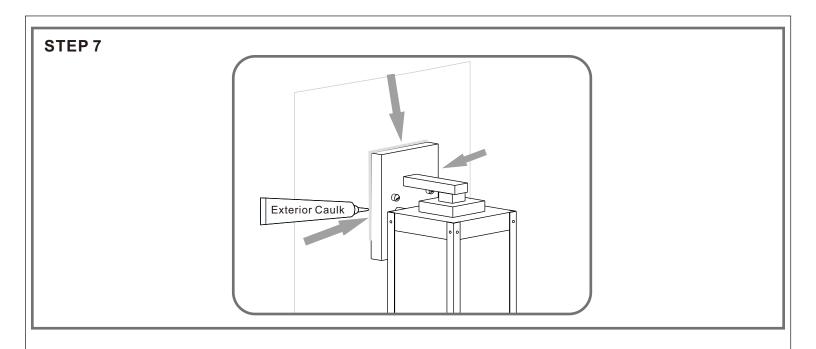

# urban ambiance

# Installation Instructions: UQL1634

## **Tools Required**



# **Light Source**



1BULB REQUIRED BULBNOTINCLUDED

# ⚠ Warnings and Cautions

Turn off the electricity at the circuit breaker before installation. Consult a licensed electrician if in doubt about installation.

Turn off power to the fixture and allow the bulbs to cool before replacing.

# **Package Contents**

Preparation: Identify and inspect all parts before beginning the installation.

Missing or damaged parts? Contact your original place of purchase.

#### **PARTS BAG**













Wire Connector



## Table of Contents

## **Alternate**



STEP 2



















# STEP 5



# STEP 6