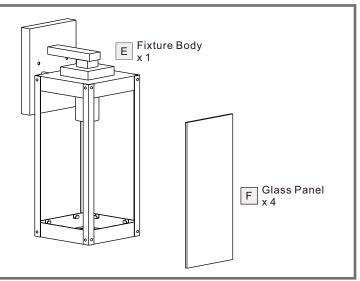

# **Package Contents**

Preparation: Identify and inspect all parts before beginning the installation.

Missing or damaged parts? Contact your original place of purchase.