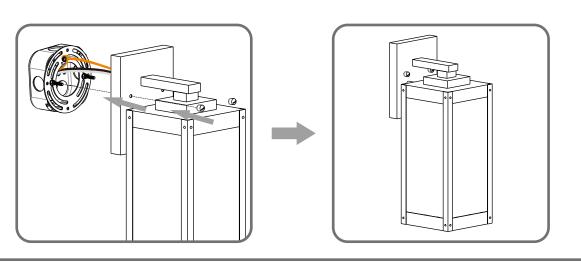

# urban ambiance

# Installation Instructions: UQL1634

## **Tools Required**



# **Light Source**



1BULB REQUIRED BULBNOTINCLUDED

# ⚠ Warnings and Cautions

Turn off the electricity at the circuit breaker before installation. Consult a licensed electrician if in doubt about installation.

Turn off power to the fixture and allow the bulbs to cool before replacing.

# **Package Contents**

Preparation: Identify and inspect all parts before beginning the installation.

Missing or damaged parts? Contact your original place of purchase.

#### **PARTS BAG**













Wire Connector



## Table of Contents

## **Alternate**



STEP 2



















# STEP 5



# STEP 6