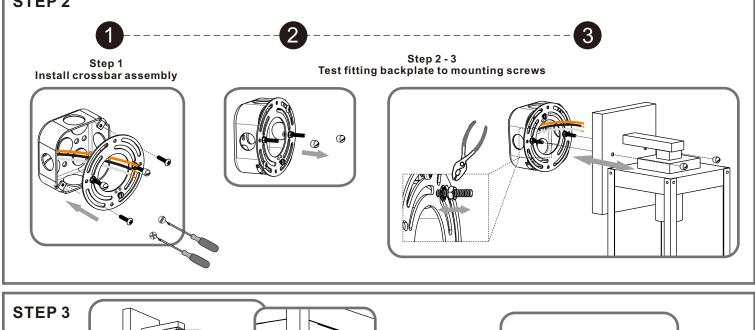

# urban ambiance

# Installation Instructions: UQL1634

## **Tools Required**



# **Light Source**



1BULB REQUIRED BULBNOTINCLUDED

# ⚠ Warnings and Cautions

Turn off the electricity at the circuit breaker before installation. Consult a licensed electrician if in doubt about installation.

Turn off power to the fixture and allow the bulbs to cool before replacing.

# **Package Contents**

Preparation: Identify and inspect all parts before beginning the installation.

Missing or damaged parts? Contact your original place of purchase.

#### **PARTS BAG**













Wire Connector



## Table of Contents

## **Alternate**



STEP 2



















# STEP 5



# STEP 6