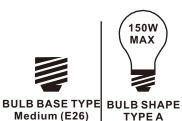

# urban ambiance

# Installation Instructions: UQL1634

## **Tools Required**



# **Light Source**



1BULB REQUIRED BULBNOTINCLUDED

# ⚠ Warnings and Cautions

Turn off the electricity at the circuit breaker before installation. Consult a licensed electrician if in doubt about installation.

Turn off power to the fixture and allow the bulbs to cool before replacing.

# **Package Contents**

Preparation: Identify and inspect all parts before beginning the installation.

Missing or damaged parts? Contact your original place of purchase.

#### **PARTS BAG**













Wire Connector



## Table of Contents

## **Alternate**



STEP 2



















# STEP 5



# STEP 6