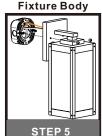

# urban ambiance

# Installation Instructions: UQL1632

## **Tools Required**



# **Light Source**



1BULB REQUIRED BULBNOTINCLUDED

# ⚠ Warnings and Cautions

Turn off the electricity at the circuit breaker before installation. Consult a licensed electrician if in doubt about installation.

Turn off power to the fixture and allow the bulbs to cool before replacing.

# **Package Contents**

Preparation: Identify and inspect all parts before beginning the installation.

Missing or damaged parts? Contact your original place of purchase.

#### **PARTS BAG**







C x 2 **Outlet Box Screw** 



Wire Connector



## Table of **Contents**

## **Alternate**



STEP 1





**Glass Panel** 









STEP 6



urban ambiance









# STEP 5



# STEP 6