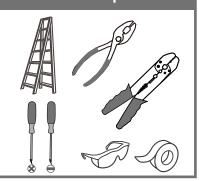

# urban ambiance

# Installation Instructions: UQL1632

## **Tools Required**



# **Light Source**



1BULB REQUIRED BULBNOTINCLUDED

# ⚠ Warnings and Cautions

Turn off the electricity at the circuit breaker before installation. Consult a licensed electrician if in doubt about installation.

Turn off power to the fixture and allow the bulbs to cool before replacing.

# **Package Contents**

Preparation: Identify and inspect all parts before beginning the installation.

Missing or damaged parts? Contact your original place of purchase.

#### **PARTS BAG**







C x 2 **Outlet Box Screw** 



Wire Connector



## Table of **Contents**

## **Alternate**



STEP 1





**Glass Panel** 









STEP 6



urban ambiance









# STEP 5



# STEP 6