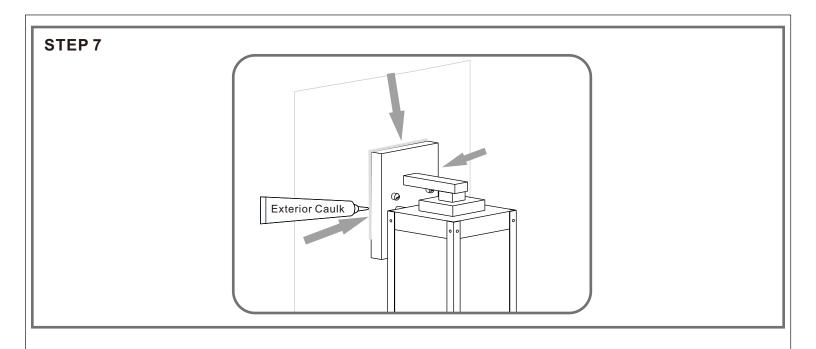

# urban ambiance

# Installation Instructions: UQL1632

## **Tools Required**



# **Light Source**



1BULB REQUIRED BULBNOTINCLUDED

# ⚠ Warnings and Cautions

Turn off the electricity at the circuit breaker before installation. Consult a licensed electrician if in doubt about installation.

Turn off power to the fixture and allow the bulbs to cool before replacing.

# **Package Contents**

Preparation: Identify and inspect all parts before beginning the installation.

Missing or damaged parts? Contact your original place of purchase.

#### **PARTS BAG**







C x 2 **Outlet Box Screw** 



Wire Connector



## Table of **Contents**

## **Alternate**



STEP 1





**Glass Panel** 









STEP 6



urban ambiance









# STEP 5



# STEP 6