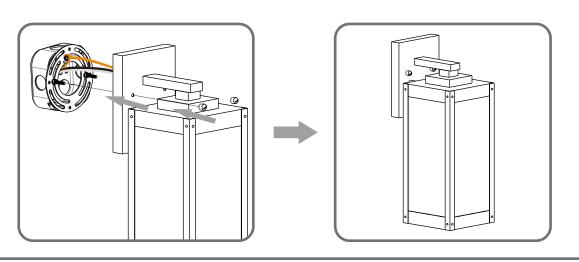

# urban ambiance

# Installation Instructions: UQL1632

## **Tools Required**



# **Light Source**



1BULB REQUIRED BULBNOTINCLUDED

# ⚠ Warnings and Cautions

Turn off the electricity at the circuit breaker before installation. Consult a licensed electrician if in doubt about installation.

Turn off power to the fixture and allow the bulbs to cool before replacing.

# **Package Contents**

Preparation: Identify and inspect all parts before beginning the installation.

Missing or damaged parts? Contact your original place of purchase.

#### **PARTS BAG**







C x 2 **Outlet Box Screw** 



Wire Connector



## Table of **Contents**

## **Alternate**



STEP 1





**Glass Panel** 









STEP 6



urban ambiance









# STEP 5



# STEP 6