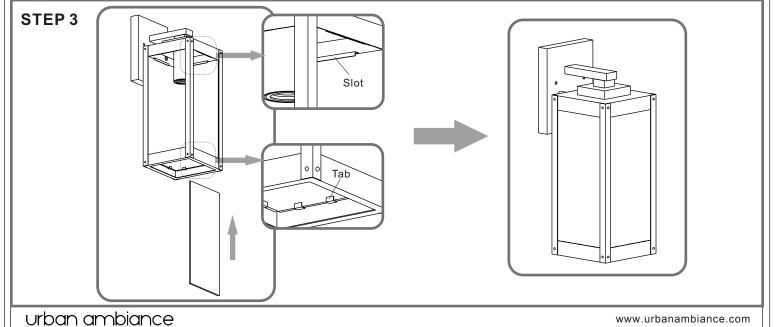

# urban ambiance

# Installation Instructions: UQL1632

## **Tools Required**



# **Light Source**



1BULB REQUIRED BULBNOTINCLUDED

# ⚠ Warnings and Cautions

Turn off the electricity at the circuit breaker before installation. Consult a licensed electrician if in doubt about installation.

Turn off power to the fixture and allow the bulbs to cool before replacing.

# **Package Contents**

Preparation: Identify and inspect all parts before beginning the installation.

Missing or damaged parts? Contact your original place of purchase.

#### **PARTS BAG**







C x 2 **Outlet Box Screw** 



Wire Connector



## Table of **Contents**

## **Alternate**



STEP 1





**Glass Panel** 









STEP 6



urban ambiance









# STEP 5



# STEP 6