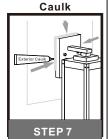

# urban ambiance

# Installation Instructions: UQL1632

## **Tools Required**



# **Light Source**



1BULB REQUIRED BULBNOTINCLUDED

# ⚠ Warnings and Cautions

Turn off the electricity at the circuit breaker before installation. Consult a licensed electrician if in doubt about installation.

Turn off power to the fixture and allow the bulbs to cool before replacing.

# **Package Contents**

Preparation: Identify and inspect all parts before beginning the installation.

Missing or damaged parts? Contact your original place of purchase.

#### **PARTS BAG**







C x 2 **Outlet Box Screw** 



Wire Connector



## Table of **Contents**

## **Alternate**



STEP 1





**Glass Panel** 









STEP 6



urban ambiance









# STEP 5



# STEP 6