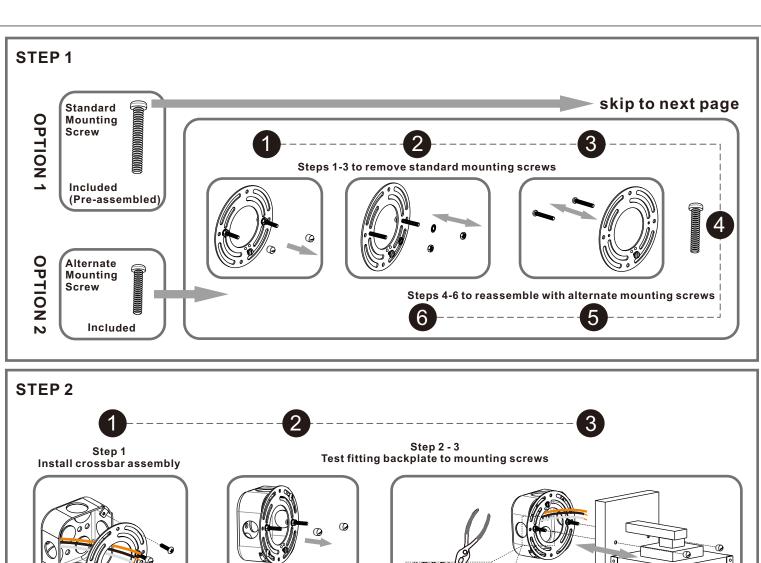

# urban ambiance

# Installation Instructions: UQL1632

## **Tools Required**



# **Light Source**



1BULB REQUIRED BULBNOTINCLUDED

# ⚠ Warnings and Cautions

Turn off the electricity at the circuit breaker before installation. Consult a licensed electrician if in doubt about installation.

Turn off power to the fixture and allow the bulbs to cool before replacing.

# **Package Contents**

Preparation: Identify and inspect all parts before beginning the installation.

Missing or damaged parts? Contact your original place of purchase.

#### **PARTS BAG**







C x 2 **Outlet Box Screw** 



Wire Connector



## Table of **Contents**

## **Alternate**



STEP 1





**Glass Panel** 









STEP 6



urban ambiance









# STEP 5



# STEP 6