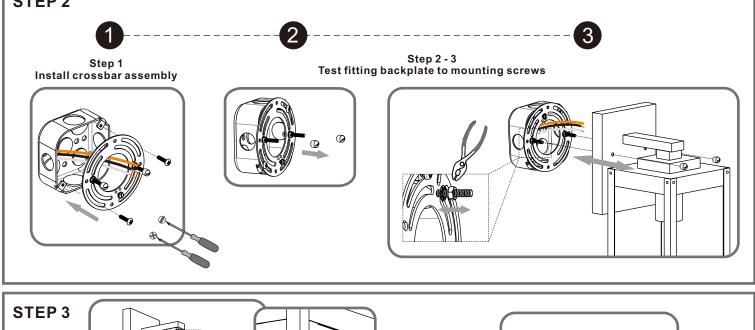

# urban ambiance

# Installation Instructions: UQL1632

## **Tools Required**



# **Light Source**



1BULB REQUIRED BULBNOTINCLUDED

# ⚠ Warnings and Cautions

Turn off the electricity at the circuit breaker before installation. Consult a licensed electrician if in doubt about installation.

Turn off power to the fixture and allow the bulbs to cool before replacing.

# **Package Contents**

Preparation: Identify and inspect all parts before beginning the installation.

Missing or damaged parts? Contact your original place of purchase.

#### **PARTS BAG**







C x 2 **Outlet Box Screw** 



Wire Connector



## Table of **Contents**

## **Alternate**



STEP 1





**Glass Panel** 









STEP 6



urban ambiance









# STEP 5



# STEP 6