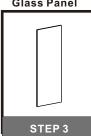

# urban ambiance

# Installation Instructions: UQL1632

## **Tools Required**



# **Light Source**



1BULB REQUIRED BULBNOTINCLUDED

# ⚠ Warnings and Cautions

Turn off the electricity at the circuit breaker before installation. Consult a licensed electrician if in doubt about installation.

Turn off power to the fixture and allow the bulbs to cool before replacing.

# **Package Contents**

Preparation: Identify and inspect all parts before beginning the installation.

Missing or damaged parts? Contact your original place of purchase.

#### **PARTS BAG**







C x 2 **Outlet Box Screw** 



Wire Connector



## Table of **Contents**

## **Alternate**



STEP 1





**Glass Panel** 









STEP 6



urban ambiance









# STEP 5



# STEP 6