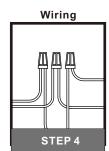

# urban ambiance

# Installation Instructions: UQL1632

## **Tools Required**



# **Light Source**



1BULB REQUIRED BULBNOTINCLUDED

# ⚠ Warnings and Cautions

Turn off the electricity at the circuit breaker before installation. Consult a licensed electrician if in doubt about installation.

Turn off power to the fixture and allow the bulbs to cool before replacing.

# **Package Contents**

Preparation: Identify and inspect all parts before beginning the installation.

Missing or damaged parts? Contact your original place of purchase.

#### **PARTS BAG**







C x 2 **Outlet Box Screw** 



Wire Connector



## Table of **Contents**

## **Alternate**



STEP 1





**Glass Panel** 









STEP 6



urban ambiance









# STEP 5



# STEP 6