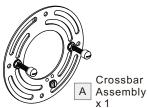

# **Package Contents**

Preparation: Identify and inspect all parts before beginning the installation.

Missing or damaged parts? Contact your original place of purchase.

#### **PARTS BAG**

C x 2 **Outlet Box Screw** 

Wire Connector