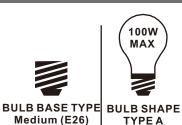

# urban ambiance

# Installation Instructions: UQL1632

## **Tools Required**



# **Light Source**



1BULB REQUIRED BULBNOTINCLUDED

# ⚠ Warnings and Cautions

Turn off the electricity at the circuit breaker before installation. Consult a licensed electrician if in doubt about installation.

Turn off power to the fixture and allow the bulbs to cool before replacing.

# **Package Contents**

Preparation: Identify and inspect all parts before beginning the installation.

Missing or damaged parts? Contact your original place of purchase.

#### **PARTS BAG**







C x 2 **Outlet Box Screw** 



Wire Connector



## Table of **Contents**

## **Alternate**



STEP 1





**Glass Panel** 









STEP 6



urban ambiance









# STEP 5



# STEP 6