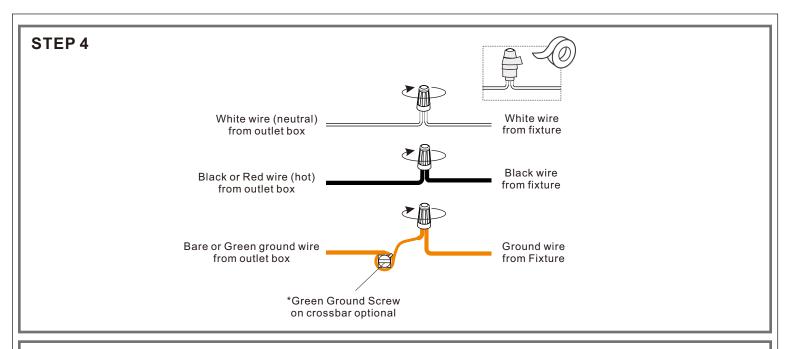

# ⚠ Warnings and Cautions

Turn off the electricity at the circuit breaker before installation. Consult a licensed electrician if in doubt about installation.

Turn off power to the fixture and allow the bulbs to cool before replacing.