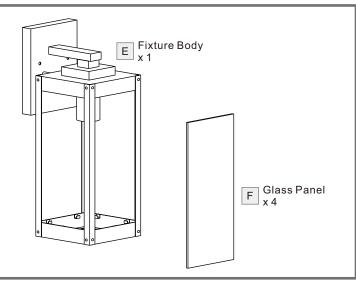

# **Package Contents**

Preparation: Identify and inspect all parts before beginning the installation.

Missing or damaged parts? Contact your original place of purchase.