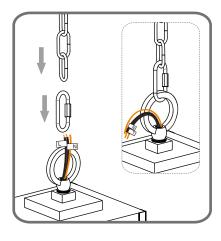

Ceiling Canopy

Glass Panel

1

Step 2 - 3 Install Fixture Chain

Step 1 Adjust fixture chain length

STEP 4

supply wire from fixture smooth side or identified with the label "L"

\*Green Ground Screw on crossbar optional