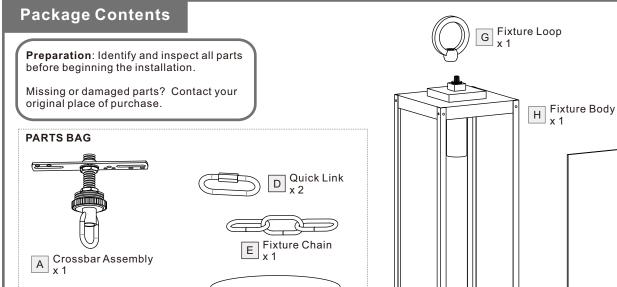

Ceiling Canopy

Glass Panel

1

Step 2 - 3 Install Fixture Chain

Step 1 Adjust fixture chain length

STEP 4

supply wire from fixture smooth side or identified with the label "L"

\*Green Ground Screw on crossbar optional