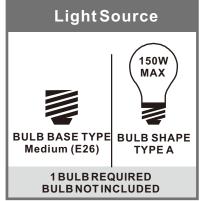

# urban ambiance

## Installation Instructions: UQL1631



**Outlet Box Screw** 

Wire Connector



# Fixture Height Adjustable 25.75" to 121.75"

## $oldsymbol{\Delta}$ Warnings and Cautions

Turn off the electricity at the circuit breaker before installation. Consult a licensed electrician if in doubt about installation.

Turn off power to the fixture and allow the bulbs to cool before replacing.



Ceiling Canopy



Glass Panel







1

Step 2 - 3 Install Fixture Chain

Step 1 Adjust fixture chain length







STEP 4









supply wire from fixture smooth side or identified with the label "L"



\*Green Ground Screw on crossbar optional

# STEP 5