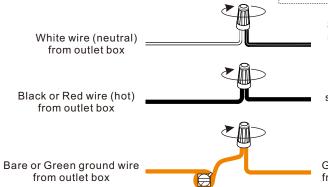

# urban ambiance

## Installation Instructions: UQL1631



**Outlet Box Screw** 

Wire Connector



# Fixture Height Adjustable 25.75" to 121.75"

## $oldsymbol{\Delta}$ Warnings and Cautions

Turn off the electricity at the circuit breaker before installation. Consult a licensed electrician if in doubt about installation.

Turn off power to the fixture and allow the bulbs to cool before replacing.



Ceiling Canopy



Glass Panel







1

Step 2 - 3 Install Fixture Chain

Step 1 Adjust fixture chain length







STEP 4









supply wire from fixture smooth side or identified with the label "L"



\*Green Ground Screw on crossbar optional

# STEP 5