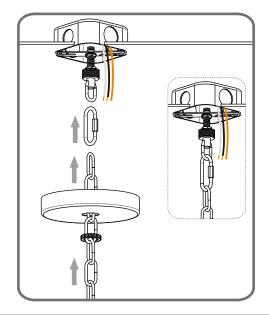

# Fixture Height Adjustable 25.75" to 121.75"

Ceiling Canopy

Glass Panel

1

Step 2 - 3 Install Fixture Chain

Step 1 Adjust fixture chain length

STEP 4

supply wire from fixture smooth side or identified with the label "L"

\*Green Ground Screw on crossbar optional