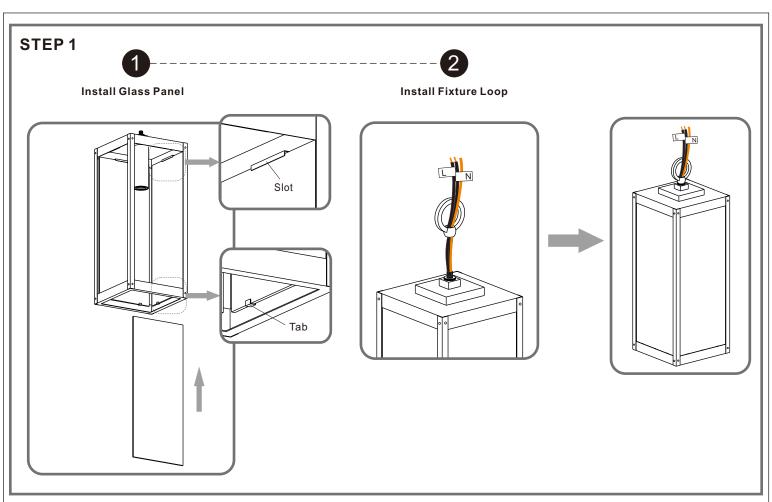

# urban ambiance

## Installation Instructions: UQL1631



**Outlet Box Screw** 

Wire Connector



# Fixture Height Adjustable 25.75" to 121.75"

## $oldsymbol{\Delta}$ Warnings and Cautions

Turn off the electricity at the circuit breaker before installation. Consult a licensed electrician if in doubt about installation.

Turn off power to the fixture and allow the bulbs to cool before replacing.



Ceiling Canopy



Glass Panel







1

Step 2 - 3 Install Fixture Chain

Step 1 Adjust fixture chain length







STEP 4









supply wire from fixture smooth side or identified with the label "L"



\*Green Ground Screw on crossbar optional

# STEP 5