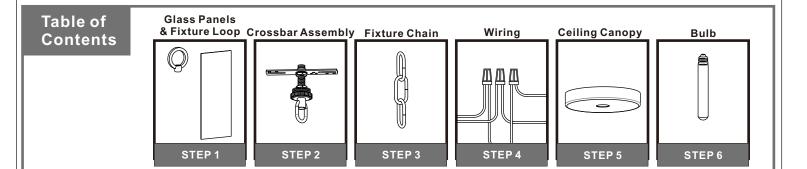

Ceiling Canopy

Glass Panel

1

Step 2 - 3 Install Fixture Chain

Step 1 Adjust fixture chain length

STEP 4

supply wire from fixture smooth side or identified with the label "L"

\*Green Ground Screw on crossbar optional

# STEP 5