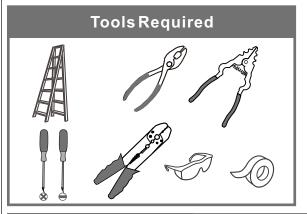

# urban ambiance

## Installation Instructions: UQL1631



**Outlet Box Screw** 

Wire Connector



# Fixture Height Adjustable 25.75" to 121.75"

## $oldsymbol{\Delta}$ Warnings and Cautions

Turn off the electricity at the circuit breaker before installation. Consult a licensed electrician if in doubt about installation.

Turn off power to the fixture and allow the bulbs to cool before replacing.



Ceiling Canopy



Glass Panel







1

Step 2 - 3 Install Fixture Chain

Step 1 Adjust fixture chain length







STEP 4









supply wire from fixture smooth side or identified with the label "L"



\*Green Ground Screw on crossbar optional

# STEP 5