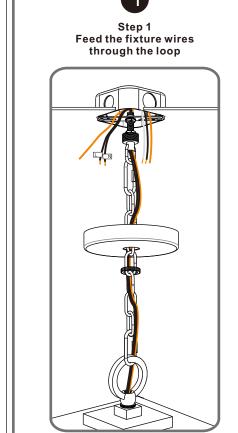

Ceiling Canopy

Glass Panel

1

Step 2 - 3 Install Fixture Chain

Step 1 Adjust fixture chain length

STEP 4

supply wire from fixture smooth side or identified with the label "L"

\*Green Ground Screw on crossbar optional