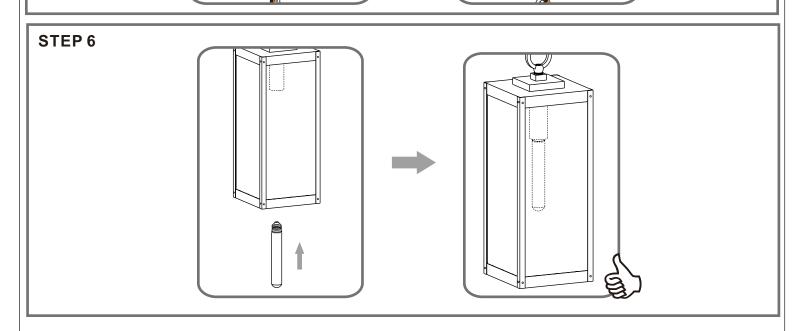

# urban ambiance

## Installation Instructions: UQL1631



**Outlet Box Screw** 

Wire Connector



# Fixture Height Adjustable 25.75" to 121.75"

## $oldsymbol{\Delta}$ Warnings and Cautions

Turn off the electricity at the circuit breaker before installation. Consult a licensed electrician if in doubt about installation.

Turn off power to the fixture and allow the bulbs to cool before replacing.



Ceiling Canopy



Glass Panel







1

Step 2 - 3 Install Fixture Chain

Step 1 Adjust fixture chain length







STEP 4









supply wire from fixture smooth side or identified with the label "L"



\*Green Ground Screw on crossbar optional

# STEP 5