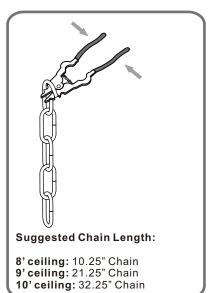

Ceiling Canopy

Glass Panel

1

Step 2 - 3 Install Fixture Chain

Step 1 Adjust fixture chain length

STEP 4

supply wire from fixture smooth side or identified with the label "L"

\*Green Ground Screw on crossbar optional