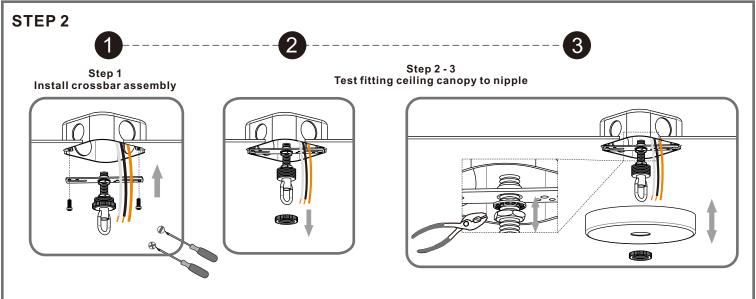

Ceiling Canopy

Glass Panel

1

Step 2 - 3 Install Fixture Chain

Step 1 Adjust fixture chain length

STEP 4

supply wire from fixture smooth side or identified with the label "L"

\*Green Ground Screw on crossbar optional