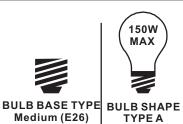

# urban ambiance

### Installation Instructions: UQL1583

## **Tools Required**



## LightSource



1BULBREQUIRED BULBNOTINCLUDED

# $oldsymbol{\Delta}$ Warnings and Cautions

Turn off the electricity at the circuit breaker before installation. Consult a licensed electrician if in doubt about installation.

Turn off power to the fixture and allow the bulbs to cool before replacing.

## **Package Contents**

**Preparation**: Identify and inspect all parts before beginning the installation.

Missing or damaged parts? Contact your original place of purchase.

#### **PARTS BAG**



Crossbar A Assembly x 1





C Outlet Box Screw



D Wire Connector



# Table of Contents









urban ambiance

www.urbanambiance.com



### STEP 5



## STEP 6



urban ambiance

www.urbanambiance.com

## STEP 7



# STEP 8 - How to Replace Glass



Remove glass holder



Replace glass



Reinstall glass ho