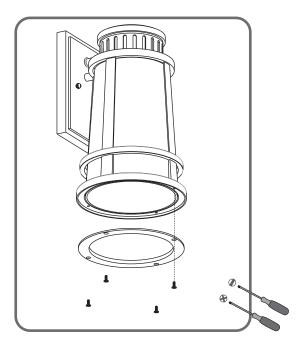

*Tools Required**



## LightSource



1BULBREQUIRED BULBNOTINCLUDED

# $oldsymbol{\Delta}$ Warnings and Cautions

Turn off the electricity at the circuit breaker before installation. Consult a licensed electrician if in doubt about installation.

Turn off power to the fixture and allow the bulbs to cool before replacing.

## **Package Contents**

**Preparation**: Identify and inspect all parts before beginning the installation.

Missing or damaged parts? Contact your original place of purchase.

#### **PARTS BAG**



Crossbar A Assembly x 1





C Outlet Box Screw



D Wire Connector



# Table of Contents









urban ambiance

www.urbanambiance.com



### STEP 5



## STEP 6



urban ambiance

www.urbanambiance.com

## STEP 7



# STEP 8 - How to Replace Glass



Remove glass holder



Replace glass



Reinstall glass holder