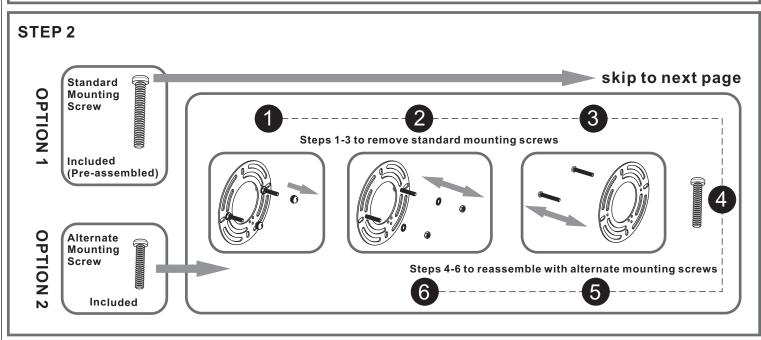

## **Package Contents**

**Preparation**: Identify and inspect all parts before beginning the installation.

Missing or damaged parts? Contact your original place of purchase.

#### **PARTS BAG**

Crossbar A Assembly x 1

C Outlet Box Screw

D Wire Connector