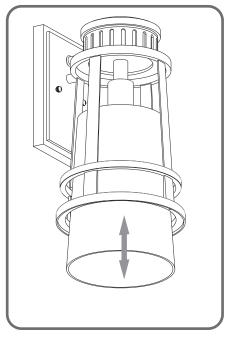

# STEP 8 - How to Replace Glass

Remove glass holder

Replace glass

Reinstall glass holder