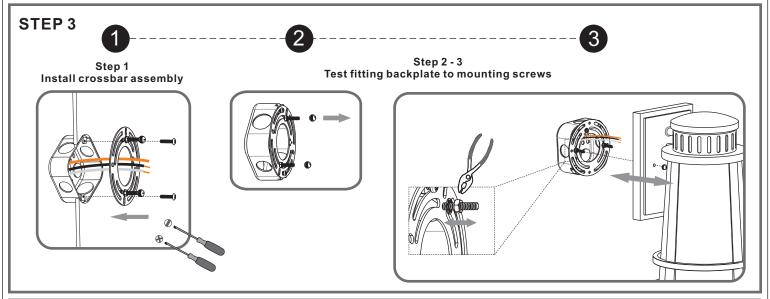

## **Package Contents**

**Preparation**: Identify and inspect all parts before beginning the installation.

Missing or damaged parts? Contact your original place of purchase.

#### **PARTS BAG**

Crossbar A Assembly x 1

C Outlet Box Screw

D Wire Connector