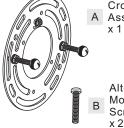

#### **PARTS BAG**

Crossbar A Assembly x 1

C Outlet Box Screw

D Wire Connector