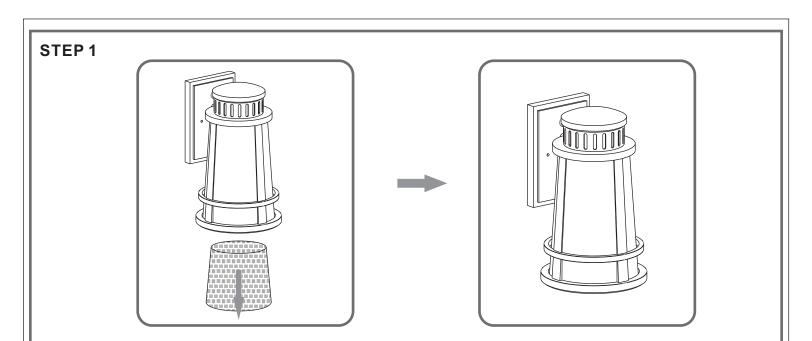

# urban ambiance

### Installation Instructions: UQL1583

## **Tools Required**



## LightSource



1BULBREQUIRED BULBNOTINCLUDED

# $oldsymbol{\Delta}$ Warnings and Cautions

Turn off the electricity at the circuit breaker before installation. Consult a licensed electrician if in doubt about installation.

Turn off power to the fixture and allow the bulbs to cool before replacing.

## **Package Contents**

**Preparation**: Identify and inspect all parts before beginning the installation.

Missing or damaged parts? Contact your original place of purchase.

#### **PARTS BAG**



Crossbar A Assembly x 1





C Outlet Box Screw



D Wire Connector



# Table of Contents









urban ambiance

www.urbanambiance.com



### STEP 5



## STEP 6



urban ambiance

www.urbanambiance.com

## STEP 7



# STEP 8 - How to Replace Glass



Remove glass holder



Replace glass



Reinstall glass holder