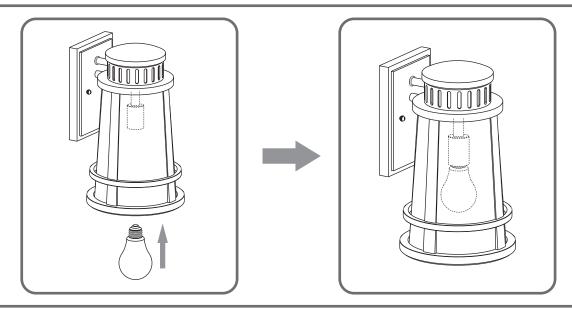

# urban ambiance

### Installation Instructions: UQL1583

## **Tools Required**



## LightSource



1BULBREQUIRED BULBNOTINCLUDED

# $oldsymbol{\Delta}$ Warnings and Cautions

Turn off the electricity at the circuit breaker before installation. Consult a licensed electrician if in doubt about installation.

Turn off power to the fixture and allow the bulbs to cool before replacing.

## **Package Contents**

**Preparation**: Identify and inspect all parts before beginning the installation.

Missing or damaged parts? Contact your original place of purchase.

#### **PARTS BAG**



Crossbar A Assembly x 1





C Outlet Box Screw



D Wire Connector



# Table of Contents









urban ambiance

www.urbanambiance.com



### STEP 5



## STEP 6



urban ambiance

www.urbanambiance.com

## STEP 7



# STEP 8 - How to Replace Glass



Remove glass holder



Replace glass



Reinstall glass holder