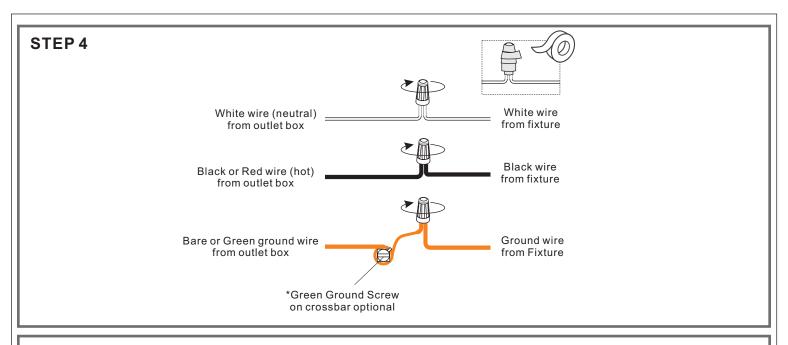

# $oldsymbol{\Delta}$ Warnings and Cautions

Turn off the electricity at the circuit breaker before installation. Consult a licensed electrician if in doubt about installation.

Turn off power to the fixture and allow the bulbs to cool before replacing.