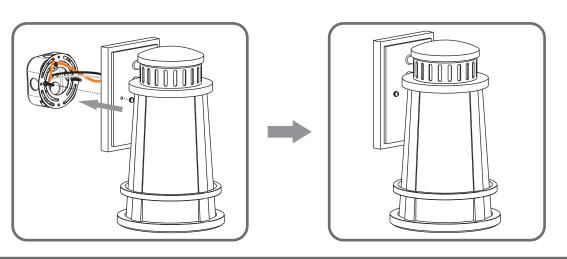

# urban ambiance

### Installation Instructions: UQL1583

## **Tools Required**



## LightSource



1BULBREQUIRED BULBNOTINCLUDED

# $oldsymbol{\Delta}$ Warnings and Cautions

Turn off the electricity at the circuit breaker before installation. Consult a licensed electrician if in doubt about installation.

Turn off power to the fixture and allow the bulbs to cool before replacing.

## **Package Contents**

**Preparation**: Identify and inspect all parts before beginning the installation.

Missing or damaged parts? Contact your original place of purchase.

#### **PARTS BAG**



Crossbar A Assembly x 1





C Outlet Box Screw



D Wire Connector



# Table of Contents









urban ambiance

www.urbanambiance.com



### STEP 5



## STEP 6



urban ambiance

www.urbanambiance.com

## STEP 7



# STEP 8 - How to Replace Glass



Remove glass holder



Replace glass



Reinstall glass holder