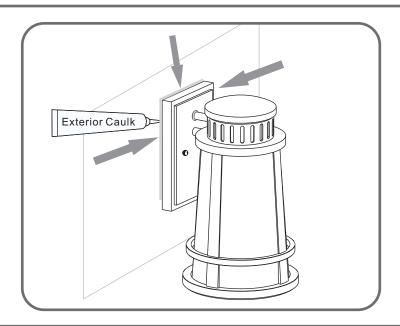

ban ambiance

### Installation Instructions: UQL1583

## **Tools Required**



## LightSource



1BULBREQUIRED BULBNOTINCLUDED

# $oldsymbol{\Delta}$ Warnings and Cautions

Turn off the electricity at the circuit breaker before installation. Consult a licensed electrician if in doubt about installation.

Turn off power to the fixture and allow the bulbs to cool before replacing.

## **Package Contents**

**Preparation**: Identify and inspect all parts before beginning the installation.

Missing or damaged parts? Contact your original place of purchase.

#### **PARTS BAG**



Crossbar A Assembly x 1





C Outlet Box Screw



D Wire Connector



# Table of Contents









urban ambiance

www.urbanambiance.com



### STEP 5



## STEP 6



urban ambiance

www.urbanambiance.com

## STEP 7



# STEP 8 - How to Replace Glass



Remove glass holder



Replace glass



Reinstall glass holder