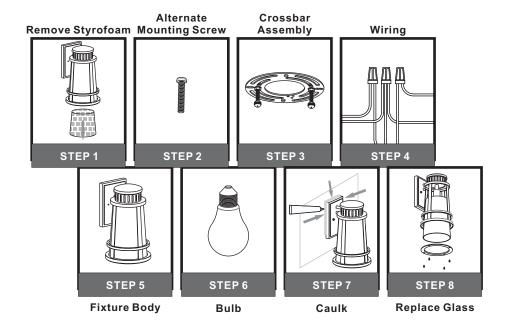

# urban ambiance

### Installation Instructions: UQL1583

## **Tools Required**



## LightSource



1BULBREQUIRED BULBNOTINCLUDED

# $oldsymbol{\Delta}$ Warnings and Cautions

Turn off the electricity at the circuit breaker before installation. Consult a licensed electrician if in doubt about installation.

Turn off power to the fixture and allow the bulbs to cool before replacing.

## **Package Contents**

**Preparation**: Identify and inspect all parts before beginning the installation.

Missing or damaged parts? Contact your original place of purchase.

#### **PARTS BAG**



Crossbar A Assembly x 1





C Outlet Box Screw



D Wire Connector



# Table of Contents









urban ambiance

www.urbanambiance.com



### STEP 5



## STEP 6



urban ambiance

www.urbanambiance.com

## STEP 7



# STEP 8 - How to Replace Glass



Remove glass holder



Replace glass



Reinstall glass holder