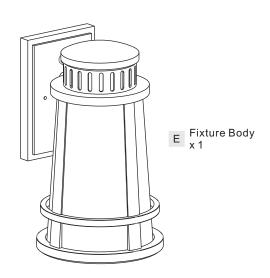

### STEP 5

## STEP 6

## STEP 7

# STEP 8 - How to Replace Glass

Remove glass holder

Replace glass

Reinstall glass holder