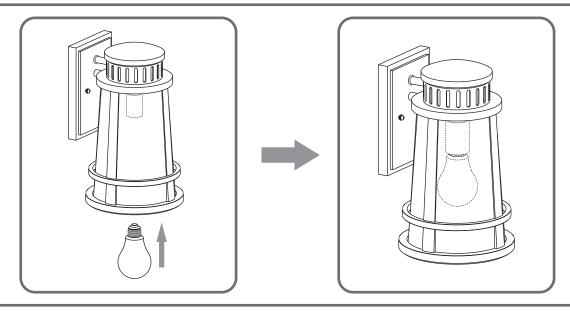

# urban ambiance

### Installation Instructions: UQL1582

## **Tools Required**



## LightSource



1BULBREQUIRED BULBNOTINCLUDED

# $oldsymbol{\Delta}$ Warnings and Cautions

Turn off the electricity at the circuit breaker before installation.

Consult a licensed electrician if in doubt about installation.

Turn off power to the fixture and allow the bulbs to cool before replacing.

## **Package Contents**

**Preparation**: Identify and inspect all parts before beginning the installation.

Missing or damaged parts? Contact your original place of purchase.

#### **PARTS BAG**









D Wire Connector



# Table of Contents









urban ambiance

www.urbanambiance.com



### STEP 5



## STEP 6



## STEP 7



# STEP 8 - How to Replace Glass



Remove glass holder



Replace glass



Reinstall glass holder