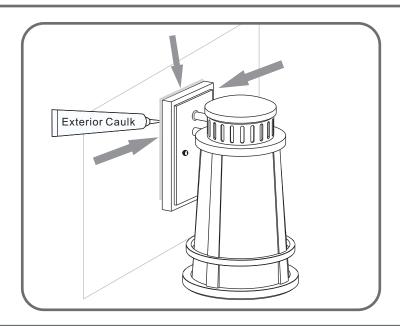

# urban ambiance

### Installation Instructions: UQL1582

## **Tools Required**



## LightSource



1BULBREQUIRED BULBNOTINCLUDED

# $oldsymbol{\Delta}$ Warnings and Cautions

Turn off the electricity at the circuit breaker before installation.

Consult a licensed electrician if in doubt about installation.

Turn off power to the fixture and allow the bulbs to cool before replacing.

## **Package Contents**

**Preparation**: Identify and inspect all parts before beginning the installation.

Missing or damaged parts? Contact your original place of purchase.

#### **PARTS BAG**









D Wire Connector



# Table of Contents









urban ambiance

www.urbanambiance.com



### STEP 5



## STEP 6



## STEP 7



# STEP 8 - How to Replace Glass



Remove glass holder



Replace glass



Reinstall glass holder