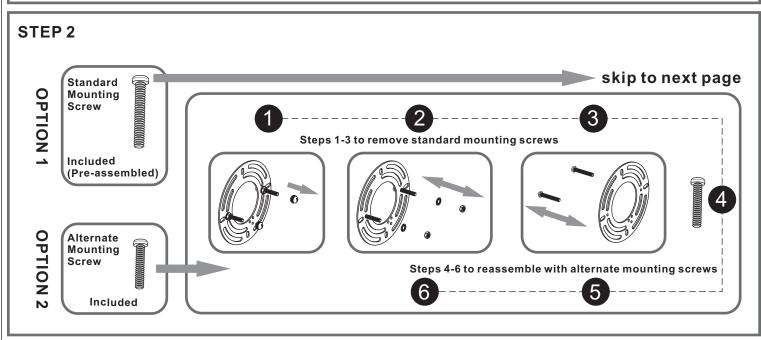

## **Package Contents**

**Preparation**: Identify and inspect all parts before beginning the installation.

Missing or damaged parts? Contact your original place of purchase.