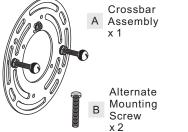

## **Package Contents**

**Preparation**: Identify and inspect all parts before beginning the installation.

Missing or damaged parts? Contact your original place of purchase.

#### **PARTS BAG**

D Wire Connector