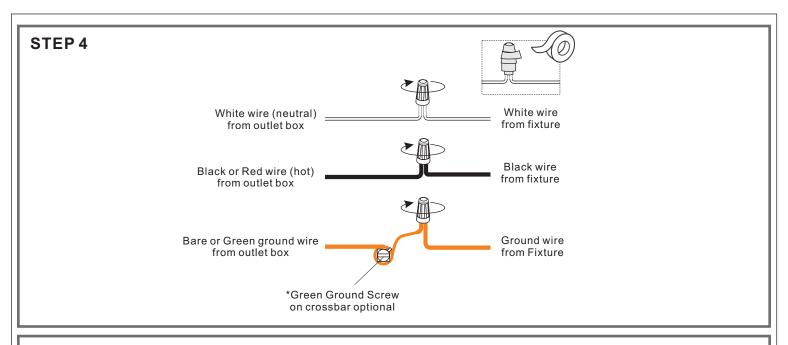

# $oldsymbol{\Delta}$ Warnings and Cautions

Turn off the electricity at the circuit breaker before installation.

Consult a licensed electrician if in doubt about installation.

Turn off power to the fixture and allow the bulbs to cool before replacing.