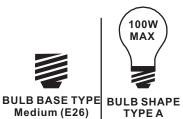

# urban ambiance

### Installation Instructions: UQL1582

## **Tools Required**



## LightSource



1BULBREQUIRED BULBNOTINCLUDED

# $oldsymbol{\Delta}$ Warnings and Cautions

Turn off the electricity at the circuit breaker before installation.

Consult a licensed electrician if in doubt about installation.

Turn off power to the fixture and allow the bulbs to cool before replacing.

## **Package Contents**

**Preparation**: Identify and inspect all parts before beginning the installation.

Missing or damaged parts? Contact your original place of purchase.

#### **PARTS BAG**









D Wire Connector



# Table of Contents









urban ambiance

www.urbanambiance.com



### STEP 5



## STEP 6



## STEP 7



# STEP 8 - How to Replace Glass



Remove glass holder



Replace glass



Reinstall glass holder