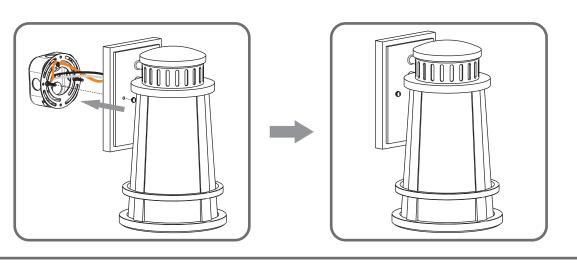

# urban ambiance

### Installation Instructions: UQL1582

## **Tools Required**



## LightSource



1BULBREQUIRED BULBNOTINCLUDED

# $oldsymbol{\Delta}$ Warnings and Cautions

Turn off the electricity at the circuit breaker before installation.

Consult a licensed electrician if in doubt about installation.

Turn off power to the fixture and allow the bulbs to cool before replacing.

## **Package Contents**

**Preparation**: Identify and inspect all parts before beginning the installation.

Missing or damaged parts? Contact your original place of purchase.

#### **PARTS BAG**









D Wire Connector



# Table of Contents









urban ambiance

www.urbanambiance.com



### STEP 5



## STEP 6



## STEP 7



# STEP 8 - How to Replace Glass



Remove glass holder



Replace glass



Reinstall glass holder