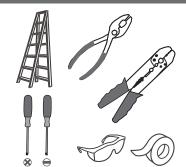

# urban ambiance

### Installation Instructions: UQL1582

## **Tools Required**



## LightSource



1BULBREQUIRED BULBNOTINCLUDED

# $oldsymbol{\Delta}$ Warnings and Cautions

Turn off the electricity at the circuit breaker before installation.

Consult a licensed electrician if in doubt about installation.

Turn off power to the fixture and allow the bulbs to cool before replacing.

## **Package Contents**

**Preparation**: Identify and inspect all parts before beginning the installation.

Missing or damaged parts? Contact your original place of purchase.

#### **PARTS BAG**









D Wire Connector



# Table of Contents









urban ambiance

www.urbanambiance.com



### STEP 5



## STEP 6



## STEP 7



# STEP 8 - How to Replace Glass



Remove glass holder



Replace glass



Reinstall glass holder