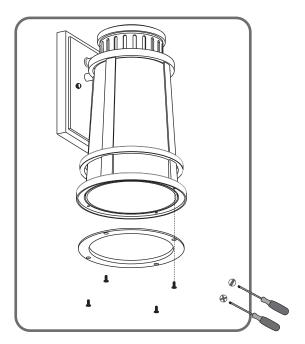

# STEP 8 - How to Replace Glass

Remove glass holder

Replace glass

Reinstall glass holder