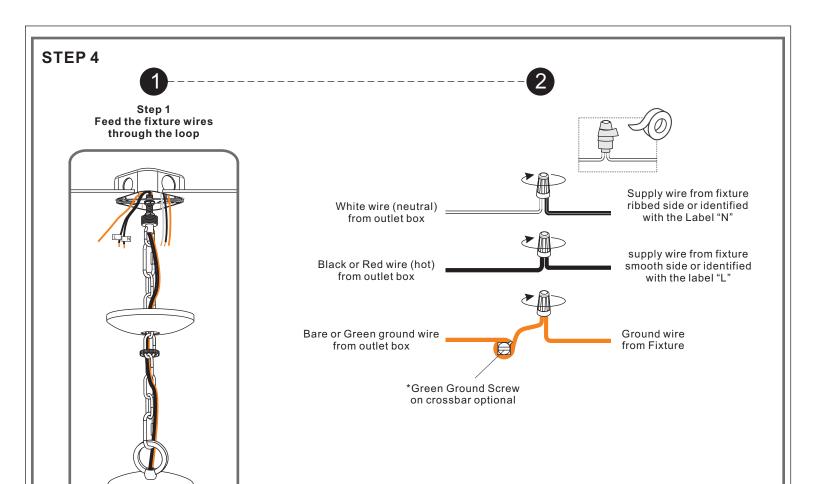

### ⚠ Warnings and Cautions

Turn off the electricity at the circuit breaker before installation. Consult a licensed electrician if in doubt about installation.

Turn off power to the fixture and allow the bulbs to cool before replacing.