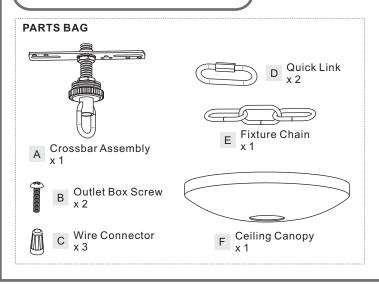

## **Package Contents**

**Preparation**: Identify and inspect all parts before beginning the installation.

Missing or damaged parts? Contact your original place of purchase.