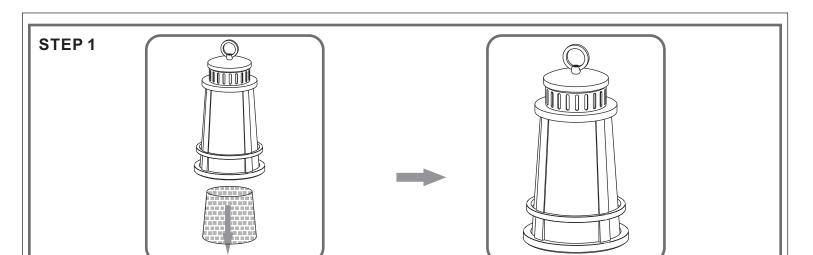

### Table of **Contents**

Remove Styrofoam 

Crossbar

**Fixture Chain** STEP 3

Bulb STEP 6