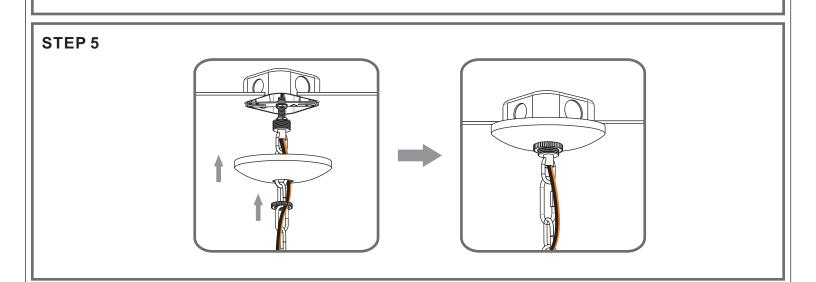

### Table of **Contents**

Remove Styrofoam 

Crossbar

**Fixture Chain** STEP 3

Bulb STEP 6