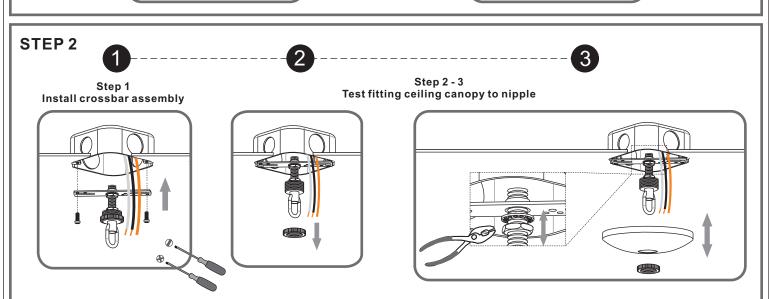

### Table of **Contents**

Remove Styrofoam 

Crossbar

**Fixture Chain** STEP 3

Bulb STEP 6