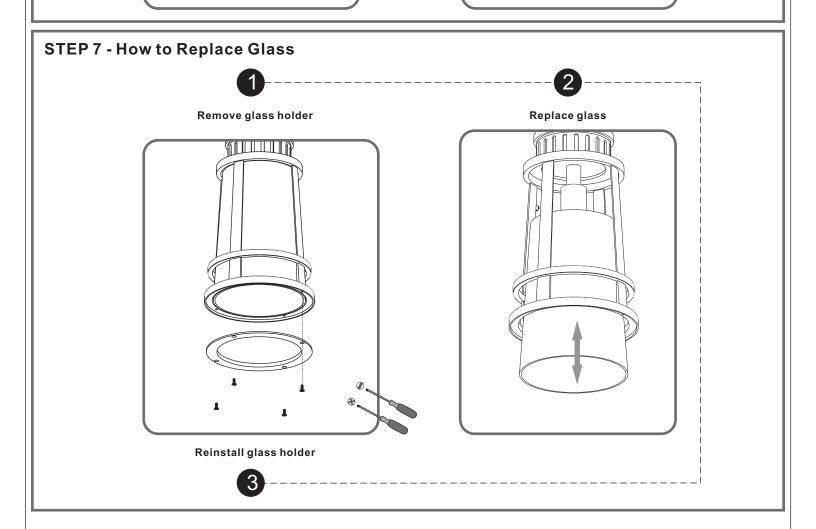

### ⚠ Warnings and Cautions

Turn off the electricity at the circuit breaker before installation. Consult a licensed electrician if in doubt about installation.

Turn off power to the fixture and allow the bulbs to cool before replacing.