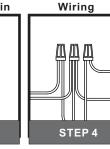

### Table of **Contents**

Remove Styrofoam 

Crossbar

**Fixture Chain** STEP 3

Bulb STEP 6