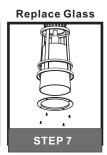

### Table of **Contents**

Remove Styrofoam 

Crossbar

**Fixture Chain** STEP 3

Bulb STEP 6