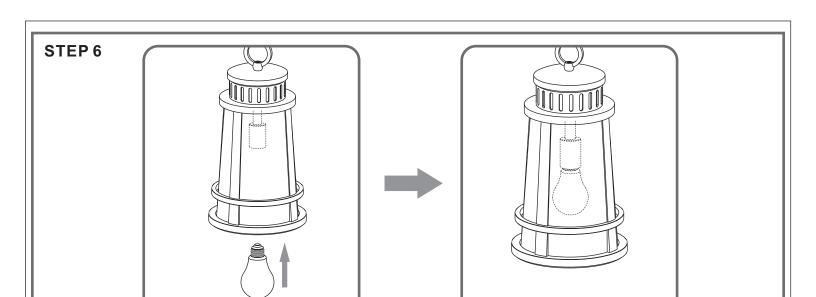

### Table of **Contents**

Remove Styrofoam 

Crossbar

**Fixture Chain** STEP 3

Bulb STEP 6