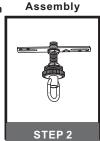

### Table of **Contents**

Remove Styrofoam 

Crossbar

**Fixture Chain** STEP 3

Bulb STEP 6