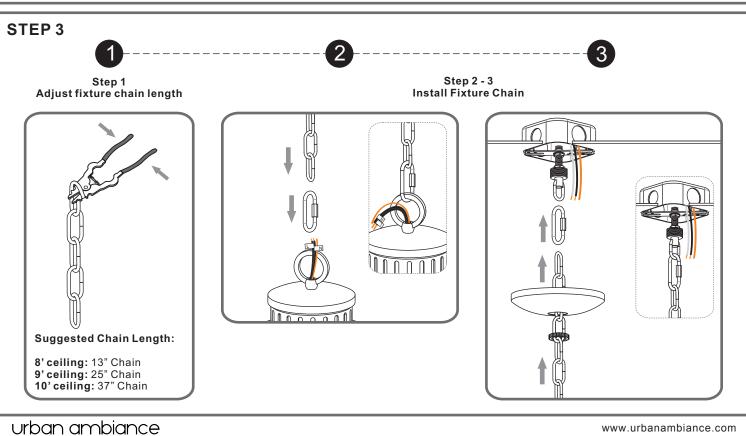

### Table of **Contents**

Remove Styrofoam 

Crossbar

**Fixture Chain** STEP 3

Bulb STEP 6