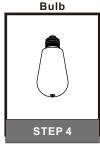

# urban ambiance

### Installation Instructions: UQL1571

#### **Tools Required**



#### **Light Source**



1BULBREQUIRED BULBNOTINCLUDED

# $oldsymbol{\Delta}$ Warnings and Cautions

Turn off the electricity at the circuit breaker before installation.

Consult a licensed electrician if in doubt about installation.

Turn off power to the fixture and allow the bulbs to cool before replacing.

### **Package Contents**

**Preparation**: Identify and inspect all parts before beginning the installation.

Missing or damaged parts? Contact your original place of purchase.

#### **PARTS BAG**





Wire Connector



# Table of Contents



Wiring

STEP 2







urban ambiance







## STEP 4



## STEP 5