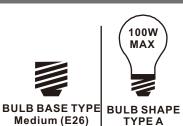

# urban ambiance

### Installation Instructions: UQL1571

#### **Tools Required**



#### **Light Source**



1BULBREQUIRED BULBNOTINCLUDED

# $oldsymbol{\Delta}$ Warnings and Cautions

Turn off the electricity at the circuit breaker before installation.

Consult a licensed electrician if in doubt about installation.

Turn off power to the fixture and allow the bulbs to cool before replacing.

### **Package Contents**

**Preparation**: Identify and inspect all parts before beginning the installation.

Missing or damaged parts? Contact your original place of purchase.

#### **PARTS BAG**





Wire Connector



# Table of Contents



Wiring

STEP 2







urban ambiance







## STEP 4



## STEP 5