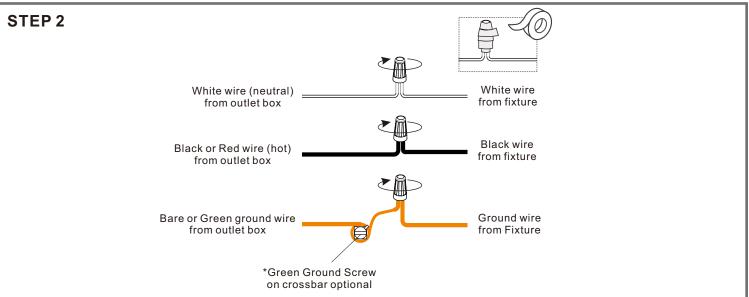

# urban ambiance

### Installation Instructions: UQL1571

#### **Tools Required**



#### **Light Source**



1BULBREQUIRED BULBNOTINCLUDED

# $oldsymbol{\Delta}$ Warnings and Cautions

Turn off the electricity at the circuit breaker before installation.

Consult a licensed electrician if in doubt about installation.

Turn off power to the fixture and allow the bulbs to cool before replacing.

### **Package Contents**

**Preparation**: Identify and inspect all parts before beginning the installation.

Missing or damaged parts? Contact your original place of purchase.

#### **PARTS BAG**





Wire Connector



# Table of Contents



Wiring

STEP 2







urban ambiance







## STEP 4



## STEP 5