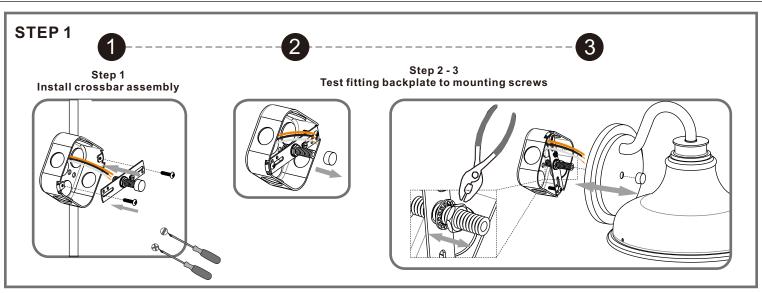

# urban ambiance

### Installation Instructions: UQL1571

#### **Tools Required**



#### **Light Source**



1BULBREQUIRED BULBNOTINCLUDED

# $oldsymbol{\Delta}$ Warnings and Cautions

Turn off the electricity at the circuit breaker before installation.

Consult a licensed electrician if in doubt about installation.

Turn off power to the fixture and allow the bulbs to cool before replacing.

### **Package Contents**

**Preparation**: Identify and inspect all parts before beginning the installation.

Missing or damaged parts? Contact your original place of purchase.

#### **PARTS BAG**





Wire Connector



# Table of Contents



Wiring

STEP 2







urban ambiance







## STEP 4



## STEP 5