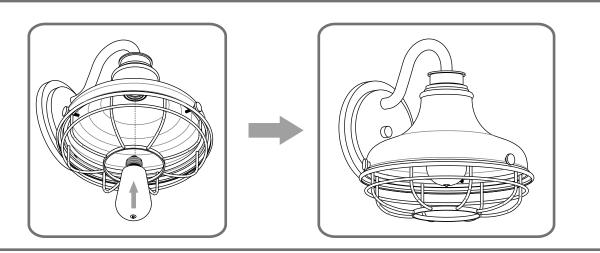

# urban ambiance

### Installation Instructions: UQL1571

#### **Tools Required**



#### **Light Source**



1BULBREQUIRED BULBNOTINCLUDED

# $oldsymbol{\Delta}$ Warnings and Cautions

Turn off the electricity at the circuit breaker before installation.

Consult a licensed electrician if in doubt about installation.

Turn off power to the fixture and allow the bulbs to cool before replacing.

### **Package Contents**

**Preparation**: Identify and inspect all parts before beginning the installation.

Missing or damaged parts? Contact your original place of purchase.

#### **PARTS BAG**





Wire Connector



# Table of Contents



Wiring

STEP 2







urban ambiance







## STEP 4



## STEP 5