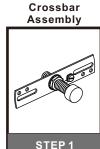

# urban ambiance

### Installation Instructions: UQL1571

#### **Tools Required**



#### **Light Source**



1BULBREQUIRED BULBNOTINCLUDED

# $oldsymbol{\Delta}$ Warnings and Cautions

Turn off the electricity at the circuit breaker before installation.

Consult a licensed electrician if in doubt about installation.

Turn off power to the fixture and allow the bulbs to cool before replacing.

### **Package Contents**

**Preparation**: Identify and inspect all parts before beginning the installation.

Missing or damaged parts? Contact your original place of purchase.

#### **PARTS BAG**





Wire Connector



# Table of Contents



Wiring

STEP 2







urban ambiance







## STEP 4



## STEP 5