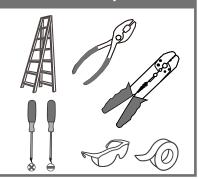

# urban ambiance

### Installation Instructions: UQL1571

#### **Tools Required**



#### **Light Source**



1BULBREQUIRED BULBNOTINCLUDED

# $oldsymbol{\Delta}$ Warnings and Cautions

Turn off the electricity at the circuit breaker before installation.

Consult a licensed electrician if in doubt about installation.

Turn off power to the fixture and allow the bulbs to cool before replacing.

### **Package Contents**

**Preparation**: Identify and inspect all parts before beginning the installation.

Missing or damaged parts? Contact your original place of purchase.

#### **PARTS BAG**





Wire Connector



# Table of Contents



Wiring

STEP 2







urban ambiance







## STEP 4



## STEP 5