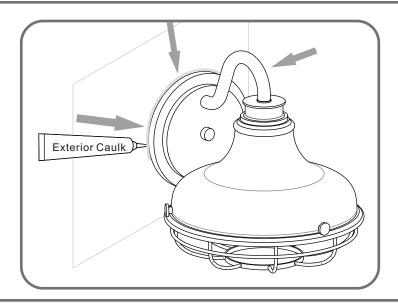

# urban ambiance

### Installation Instructions: UQL1571

#### **Tools Required**



#### **Light Source**



1BULBREQUIRED BULBNOTINCLUDED

# $oldsymbol{\Delta}$ Warnings and Cautions

Turn off the electricity at the circuit breaker before installation.

Consult a licensed electrician if in doubt about installation.

Turn off power to the fixture and allow the bulbs to cool before replacing.

### **Package Contents**

**Preparation**: Identify and inspect all parts before beginning the installation.

Missing or damaged parts? Contact your original place of purchase.

#### **PARTS BAG**





Wire Connector



# Table of Contents



Wiring

STEP 2







urban ambiance







## STEP 4



## STEP 5