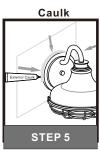

# urban ambiance

### Installation Instructions: UQL1571

#### **Tools Required**



#### **Light Source**



1BULBREQUIRED BULBNOTINCLUDED

# $oldsymbol{\Delta}$ Warnings and Cautions

Turn off the electricity at the circuit breaker before installation.

Consult a licensed electrician if in doubt about installation.

Turn off power to the fixture and allow the bulbs to cool before replacing.

### **Package Contents**

**Preparation**: Identify and inspect all parts before beginning the installation.

Missing or damaged parts? Contact your original place of purchase.

#### **PARTS BAG**





Wire Connector



# Table of Contents



Wiring

STEP 2







urban ambiance







## STEP 4



## STEP 5