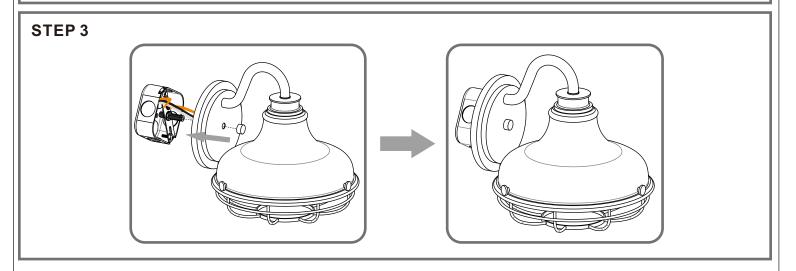

# urban ambiance

### Installation Instructions: UQL1571

#### **Tools Required**



#### **Light Source**



1BULBREQUIRED BULBNOTINCLUDED

# $oldsymbol{\Delta}$ Warnings and Cautions

Turn off the electricity at the circuit breaker before installation.

Consult a licensed electrician if in doubt about installation.

Turn off power to the fixture and allow the bulbs to cool before replacing.

### **Package Contents**

**Preparation**: Identify and inspect all parts before beginning the installation.

Missing or damaged parts? Contact your original place of purchase.

#### **PARTS BAG**





Wire Connector



# Table of Contents



Wiring

STEP 2







urban ambiance







## STEP 4



## STEP 5