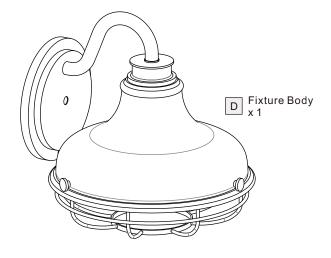

### **Package Contents**

**Preparation**: Identify and inspect all parts before beginning the installation.

Missing or damaged parts? Contact your original place of purchase.