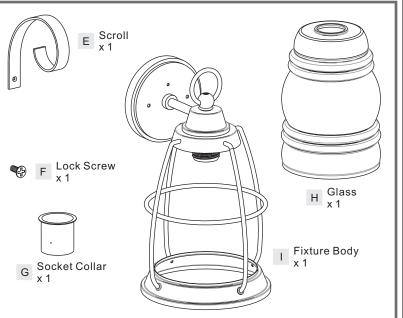

#### **Package Contents**

**Preparation**: Identify and inspect all parts before beginning the installation.

Missing or damaged parts? Contact your original place of purchase.