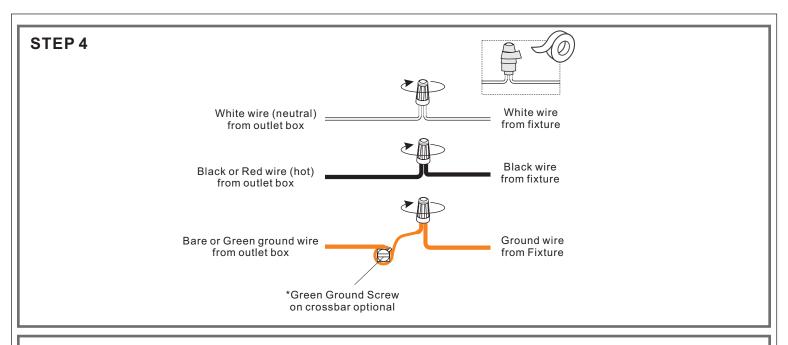

# urban ambiance

#### Installation Instructions: UQL1543

# Tools Required



BULBNOTINCLUDED

## **△** Warnings and Cautions

Turn off the electricity at the circuit breaker before installation. Consult a licensed electrician if in doubt about installation.

Turn off power to the fixture and allow the bulbs to cool before replacing.

#### **Package Contents**

**Preparation**: Identify and inspect all parts before beginning the installation.

Missing or damaged parts? Contact your original place of purchase.





# Table of Contents



urban ambiance

www.urbanambiance.com









#### STEP 5







urban ambiance

www.urbanambiance.com

## STEP 7



## STEP 8