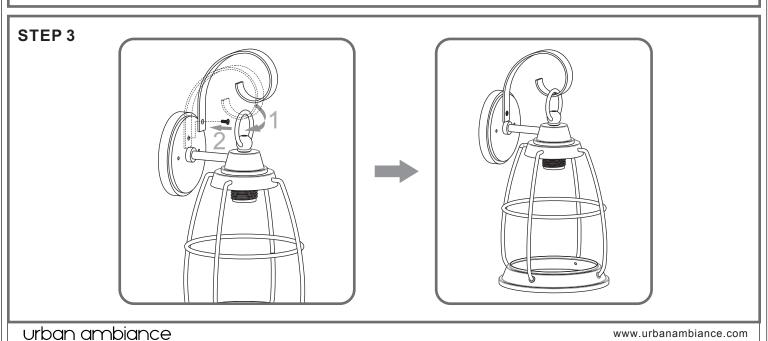

# urban ambiance

#### Installation Instructions: UQL1543

# Tools Required



BULBNOTINCLUDED

## **△** Warnings and Cautions

Turn off the electricity at the circuit breaker before installation. Consult a licensed electrician if in doubt about installation.

Turn off power to the fixture and allow the bulbs to cool before replacing.

#### **Package Contents**

**Preparation**: Identify and inspect all parts before beginning the installation.

Missing or damaged parts? Contact your original place of purchase.





# Table of Contents



urban ambiance

www.urbanambiance.com









#### STEP 5







urban ambiance

www.urbanambiance.com

## STEP 7



## STEP 8