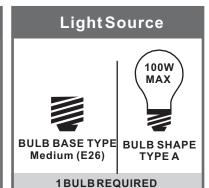

# urban ambiance

#### Installation Instructions: UQL1543

# Tools Required



BULBNOTINCLUDED

## **△** Warnings and Cautions

Turn off the electricity at the circuit breaker before installation. Consult a licensed electrician if in doubt about installation.

Turn off power to the fixture and allow the bulbs to cool before replacing.

#### **Package Contents**

**Preparation**: Identify and inspect all parts before beginning the installation.

Missing or damaged parts? Contact your original place of purchase.





# Table of Contents



urban ambiance

www.urbanambiance.com









#### STEP 5







urban ambiance

www.urbanambiance.com

## STEP 7



## STEP 8