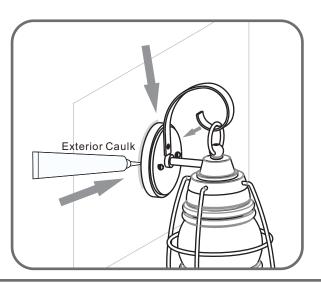

# urban ambiance

#### Installation Instructions: UQL1543

# Tools Required



BULBNOTINCLUDED

## **△** Warnings and Cautions

Turn off the electricity at the circuit breaker before installation. Consult a licensed electrician if in doubt about installation.

Turn off power to the fixture and allow the bulbs to cool before replacing.

#### **Package Contents**

**Preparation**: Identify and inspect all parts before beginning the installation.

Missing or damaged parts? Contact your original place of purchase.





# Table of Contents



urban ambiance

www.urbanambiance.com









#### STEP 5







urban ambiance

www.urbanambiance.com

## STEP 7



## STEP 8