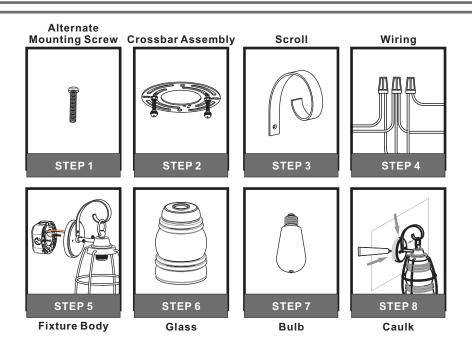

# urban ambiance

#### Installation Instructions: UQL1543

# Tools Required



BULBNOTINCLUDED

## **△** Warnings and Cautions

Turn off the electricity at the circuit breaker before installation. Consult a licensed electrician if in doubt about installation.

Turn off power to the fixture and allow the bulbs to cool before replacing.

#### **Package Contents**

**Preparation**: Identify and inspect all parts before beginning the installation.

Missing or damaged parts? Contact your original place of purchase.





# Table of Contents



urban ambiance

www.urbanambiance.com









#### STEP 5







urban ambiance

www.urbanambiance.com

## STEP 7



## STEP 8