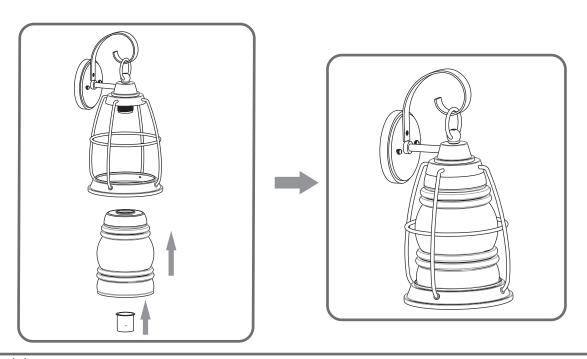

# urban ambiance

#### Installation Instructions: UQL1543

# Tools Required



BULBNOTINCLUDED

## **△** Warnings and Cautions

Turn off the electricity at the circuit breaker before installation. Consult a licensed electrician if in doubt about installation.

Turn off power to the fixture and allow the bulbs to cool before replacing.

#### **Package Contents**

**Preparation**: Identify and inspect all parts before beginning the installation.

Missing or damaged parts? Contact your original place of purchase.





# Table of Contents



urban ambiance

www.urbanambiance.com









#### STEP 5







urban ambiance

www.urbanambiance.com

## STEP 7



## STEP 8