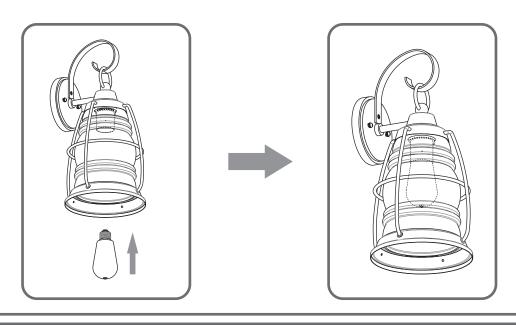

# urban ambiance

#### Installation Instructions: UQL1543

# Tools Required



BULBNOTINCLUDED

## **△** Warnings and Cautions

Turn off the electricity at the circuit breaker before installation. Consult a licensed electrician if in doubt about installation.

Turn off power to the fixture and allow the bulbs to cool before replacing.

#### **Package Contents**

**Preparation**: Identify and inspect all parts before beginning the installation.

Missing or damaged parts? Contact your original place of purchase.





# Table of Contents



urban ambiance

www.urbanambiance.com









#### STEP 5







urban ambiance

www.urbanambiance.com

## STEP 7



## STEP 8