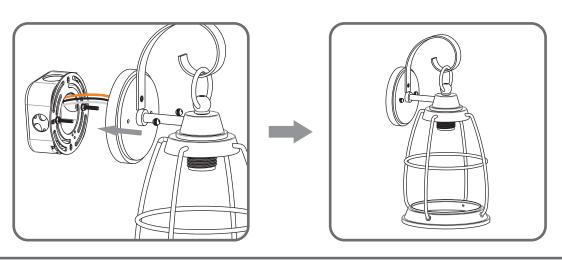

# urban ambiance

#### Installation Instructions: UQL1543

# Tools Required



BULBNOTINCLUDED

## **△** Warnings and Cautions

Turn off the electricity at the circuit breaker before installation. Consult a licensed electrician if in doubt about installation.

Turn off power to the fixture and allow the bulbs to cool before replacing.

#### **Package Contents**

**Preparation**: Identify and inspect all parts before beginning the installation.

Missing or damaged parts? Contact your original place of purchase.





# Table of Contents



urban ambiance

www.urbanambiance.com









#### STEP 5







urban ambiance

www.urbanambiance.com

## STEP 7



## STEP 8