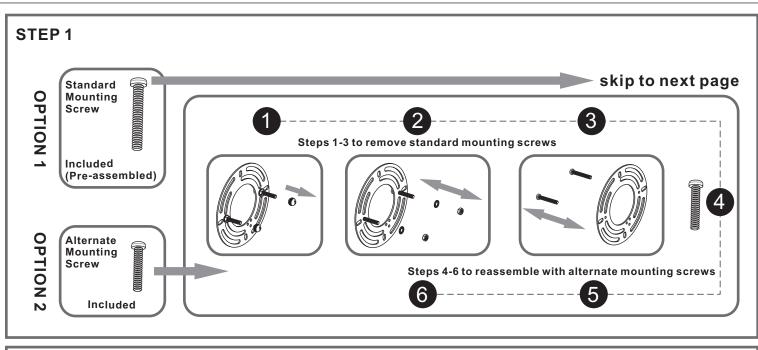

# urban ambiance

#### Installation Instructions: UQL1543

# Tools Required



BULBNOTINCLUDED

## **△** Warnings and Cautions

Turn off the electricity at the circuit breaker before installation. Consult a licensed electrician if in doubt about installation.

Turn off power to the fixture and allow the bulbs to cool before replacing.

#### **Package Contents**

**Preparation**: Identify and inspect all parts before beginning the installation.

Missing or damaged parts? Contact your original place of purchase.





# Table of Contents



urban ambiance

www.urbanambiance.com









#### STEP 5







urban ambiance

www.urbanambiance.com

## STEP 7



## STEP 8