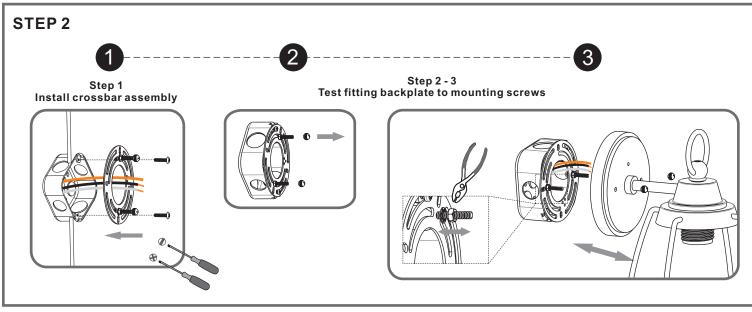

# urban ambiance

#### Installation Instructions: UQL1543

# Tools Required



BULBNOTINCLUDED

## **△** Warnings and Cautions

Turn off the electricity at the circuit breaker before installation. Consult a licensed electrician if in doubt about installation.

Turn off power to the fixture and allow the bulbs to cool before replacing.

#### **Package Contents**

**Preparation**: Identify and inspect all parts before beginning the installation.

Missing or damaged parts? Contact your original place of purchase.





# Table of Contents



urban ambiance

www.urbanambiance.com









#### STEP 5







urban ambiance

www.urbanambiance.com

## STEP 7



## STEP 8