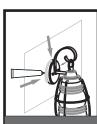

ambiance

#### Installation Instructions: UQL1542

# **Tools Required**



#### **Light Source**



1BULBREQUIRED BULBNOTINCLUDED

## $oldsymbol{\Delta}$ Warnings and Cautions

Turn off the electricity at the circuit breaker before installation. Consult a licensed electrician if in doubt about installation.

Turn off power to the fixture and allow the bulbs to cool before replacing.

#### **Package Contents**

**Preparation**: Identify and inspect all parts before beginning the installation.

Missing or damaged parts? Contact your original place of purchase.

#### **PARTS BAG**



A Crossbar Assembly x 1





**Outlet Box Screw** 



















#### Table of **Contents**

#### Alternate

#### Mounting Screw Crossbar Assembly



STEP 1









**Fixture Body** 



**Glass** 



Bulb



STEP 8

Caulk

urban ambiance

www.urbanambiance.com









#### STEP 5







urban ambiance

www.urbanambiance.com

## STEP 7



## STEP 8