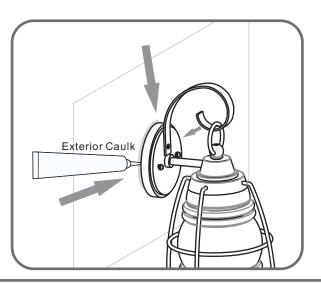

#### Mounting Screw Crossbar Assembly

STEP 1

**Fixture Body** 

**Glass** 

Bulb

STEP 8

Caulk

urban ambiance