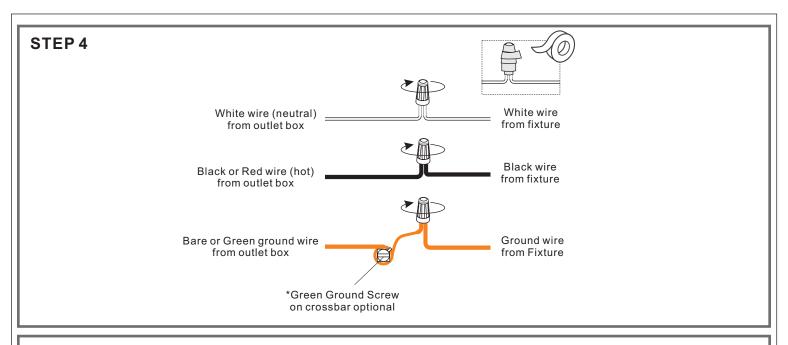

equired**



#### **Light Source**



1BULBREQUIRED BULBNOTINCLUDED

## $oldsymbol{\Delta}$ Warnings and Cautions

Turn off the electricity at the circuit breaker before installation. Consult a licensed electrician if in doubt about installation.

Turn off power to the fixture and allow the bulbs to cool before replacing.

#### **Package Contents**

**Preparation**: Identify and inspect all parts before beginning the installation.

Missing or damaged parts? Contact your original place of purchase.

#### **PARTS BAG**



A Crossbar Assembly x 1





**Outlet Box Screw** 



















#### Table of **Contents**

#### Alternate

#### Mounting Screw Crossbar Assembly



STEP 1









**Fixture Body** 



**Glass** 



Bulb



STEP 8

Caulk

urban ambiance

www.urbanambiance.com









#### STEP 5







urban ambiance

www.urbanambiance.com

## STEP 7



## STEP 8