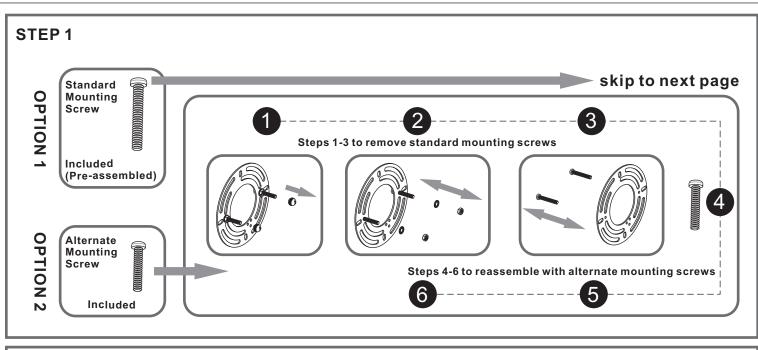

#### Mounting Screw Crossbar Assembly

STEP 1

**Fixture Body** 

**Glass** 

Bulb

STEP 8

Caulk

urban ambiance