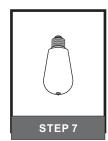

# urban ambiance

#### Installation Instructions: UQL1542

# **Tools Required**



#### **Light Source**



1BULBREQUIRED BULBNOTINCLUDED

## $oldsymbol{\Delta}$ Warnings and Cautions

Turn off the electricity at the circuit breaker before installation. Consult a licensed electrician if in doubt about installation.

Turn off power to the fixture and allow the bulbs to cool before replacing.

#### **Package Contents**

**Preparation**: Identify and inspect all parts before beginning the installation.

Missing or damaged parts? Contact your original place of purchase.

#### **PARTS BAG**



A Crossbar Assembly x 1





**Outlet Box Screw** 



















#### Table of **Contents**

#### Alternate

#### Mounting Screw Crossbar Assembly



STEP 1









**Fixture Body** 



**Glass** 



Bulb



STEP 8

Caulk

urban ambiance

www.urbanambiance.com









#### STEP 5







urban ambiance

www.urbanambiance.com

## STEP 7



## STEP 8