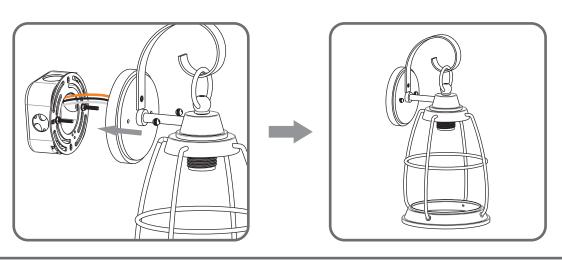

## **Light Source**



1BULBREQUIRED BULBNOTINCLUDED

## $oldsymbol{\Delta}$ Warnings and Cautions

Turn off the electricity at the circuit breaker before installation. Consult a licensed electrician if in doubt about installation.

Turn off power to the fixture and allow the bulbs to cool before replacing.

#### **Package Contents**

**Preparation**: Identify and inspect all parts before beginning the installation.

Missing or damaged parts? Contact your original place of purchase.

#### **PARTS BAG**



A Crossbar Assembly x 1





**Outlet Box Screw** 



















#### Table of **Contents**

#### Alternate

#### Mounting Screw Crossbar Assembly



STEP 1









**Fixture Body** 



**Glass** 



Bulb



STEP 8

Caulk

urban ambiance

www.urbanambiance.com









#### STEP 5







urban ambiance

www.urbanambiance.com

## STEP 7



## STEP 8