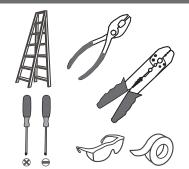

## urban ambiance

#### Installation Instructions: UQL1542

# **Tools Required**



#### **Light Source**



1BULBREQUIRED BULBNOTINCLUDED

## $oldsymbol{\Delta}$ Warnings and Cautions

Turn off the electricity at the circuit breaker before installation. Consult a licensed electrician if in doubt about installation.

Turn off power to the fixture and allow the bulbs to cool before replacing.

#### **Package Contents**

**Preparation**: Identify and inspect all parts before beginning the installation.

Missing or damaged parts? Contact your original place of purchase.

#### **PARTS BAG**



A Crossbar Assembly x 1





**Outlet Box Screw** 



















#### Table of **Contents**

#### Alternate

#### Mounting Screw Crossbar Assembly



STEP 1









**Fixture Body** 



**Glass** 



Bulb



STEP 8

Caulk

urban ambiance

www.urbanambiance.com









#### STEP