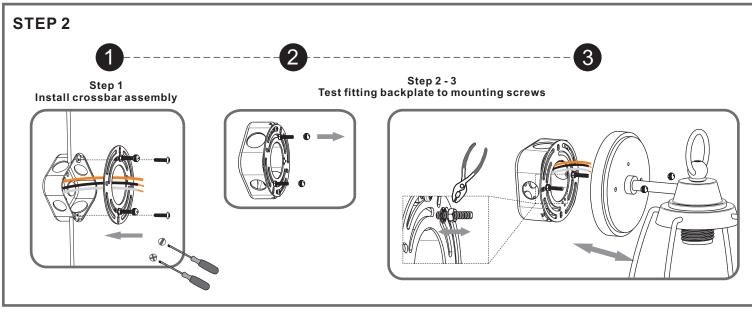

ls Required**



#### **Light Source**



1BULBREQUIRED BULBNOTINCLUDED

## $oldsymbol{\Delta}$ Warnings and Cautions

Turn off the electricity at the circuit breaker before installation. Consult a licensed electrician if in doubt about installation.

Turn off power to the fixture and allow the bulbs to cool before replacing.

#### **Package Contents**

**Preparation**: Identify and inspect all parts before beginning the installation.

Missing or damaged parts? Contact your original place of purchase.

#### **PARTS BAG**



A Crossbar Assembly x 1





**Outlet Box Screw** 



















#### Table of **Contents**

#### Alternate

#### Mounting Screw Crossbar Assembly



STEP 1









**Fixture Body** 



**Glass** 



Bulb



STEP 8

Caulk

urban ambiance

www.urbanambiance.com









#### STEP 5







urban ambiance

www.urbanambiance.com

## STEP 7



## STEP 8