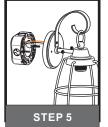

## urban ambiance

#### Installation Instructions: UQL1542

# **Tools Required**



#### **Light Source**



1BULBREQUIRED BULBNOTINCLUDED

## $oldsymbol{\Delta}$ Warnings and Cautions

Turn off the electricity at the circuit breaker before installation. Consult a licensed electrician if in doubt about installation.

Turn off power to the fixture and allow the bulbs to cool before replacing.

#### **Package Contents**

**Preparation**: Identify and inspect all parts before beginning the installation.

Missing or damaged parts? Contact your original place of purchase.

#### **PARTS BAG**



A Crossbar Assembly x 1





**Outlet Box Screw** 



















#### Table of **Contents**

#### Alternate

#### Mounting Screw Crossbar Assembly



STEP 1









**Fixture Body** 



**Glass** 



Bulb



STEP 8

Caulk

urban ambiance

www.urbanambiance.com









#### STEP 5







urban ambiance

www.urbanambiance.com

## STEP 7



## STEP 8