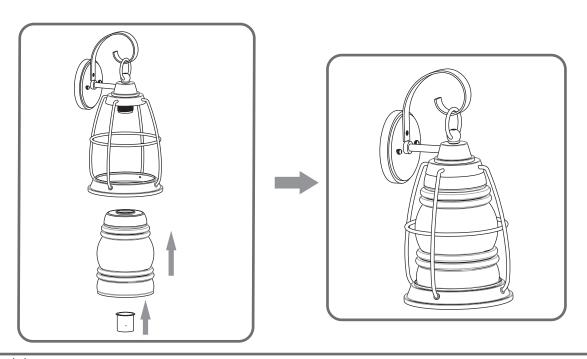

*Light Source**



1BULBREQUIRED BULBNOTINCLUDED

## $oldsymbol{\Delta}$ Warnings and Cautions

Turn off the electricity at the circuit breaker before installation. Consult a licensed electrician if in doubt about installation.

Turn off power to the fixture and allow the bulbs to cool before replacing.

#### **Package Contents**

**Preparation**: Identify and inspect all parts before beginning the installation.

Missing or damaged parts? Contact your original place of purchase.

#### **PARTS BAG**



A Crossbar Assembly x 1





**Outlet Box Screw** 



















#### Table of **Contents**

#### Alternate

#### Mounting Screw Crossbar Assembly



STEP 1









**Fixture Body** 



**Glass** 



Bulb



STEP 8

Caulk

urban ambiance

www.urbanambiance.com









#### STEP 5







urban ambiance

www.urbanambiance.com

## STEP 7



## STEP 8