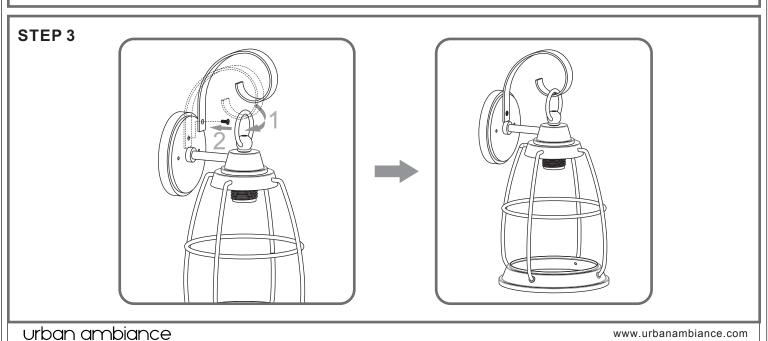

Required**



#### **Light Source**



1BULBREQUIRED BULBNOTINCLUDED

## $oldsymbol{\Delta}$ Warnings and Cautions

Turn off the electricity at the circuit breaker before installation. Consult a licensed electrician if in doubt about installation.

Turn off power to the fixture and allow the bulbs to cool before replacing.

#### **Package Contents**

**Preparation**: Identify and inspect all parts before beginning the installation.

Missing or damaged parts? Contact your original place of purchase.

#### **PARTS BAG**



A Crossbar Assembly x 1





**Outlet Box Screw** 



















#### Table of **Contents**

#### Alternate

#### Mounting Screw Crossbar Assembly



STEP 1









**Fixture Body** 



**Glass** 



Bulb



STEP 8

Caulk

urban ambiance

www.urbanambiance.com









#### STEP 5







urban ambiance

www.urbanambiance.com

## STEP 7



## STEP 8