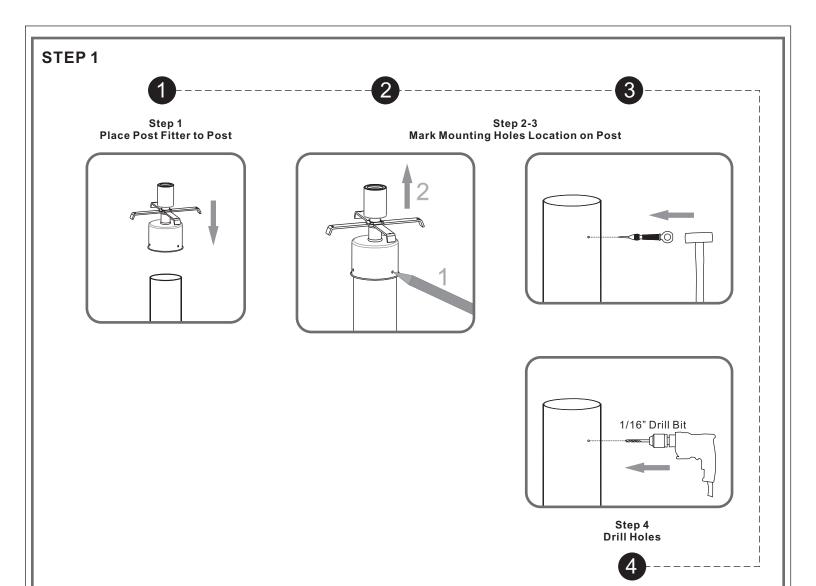

#### **PARTS BAG**

A Mounting Screw

Wire Connector

Fixture Loop

Flat Washer

G Lock Ball

H Socket Assembly

Lock Screw