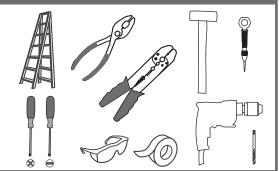

# urban ambiance

### Installation Instructions: UQL1540

# **Tools Required**



# **Light Source**





1BULB REQUIRED BULBNOTINCLUDED

# $oldsymbol{\Delta}$ Warnings and Cautions

Turn off the electricity at the circuit breaker before installation. Consult a licensed electrician if in doubt about installation.

Turn off power to the fixture and allow the bulbs to cool before replacing.

# **Package Contents**

**Preparation**: Identify and inspect all parts before beginning the installation.

Missing or damaged parts? Contact your original place of purchase.

#### **PARTS BAG**



A Mounting Screw



Wire Connector



Fixture Loop







Flat Washer





G Lock Ball



H Socket Assembly



Lock Screw

## Table of **Contents**





Shade & **Fixture Loop** 

D Cage



STEP 2

**Bulb & Cage** 





**Socket Assembly**