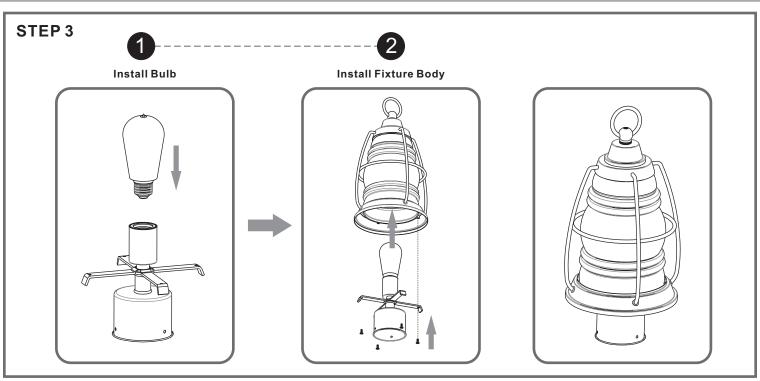

# **Light Source**

1BULB REQUIRED BULBNOTINCLUDED

## Table of **Contents**

Shade & **Fixture Loop** 

D Cage

STEP 2

**Bulb & Cage** 

**Socket Assembly** 