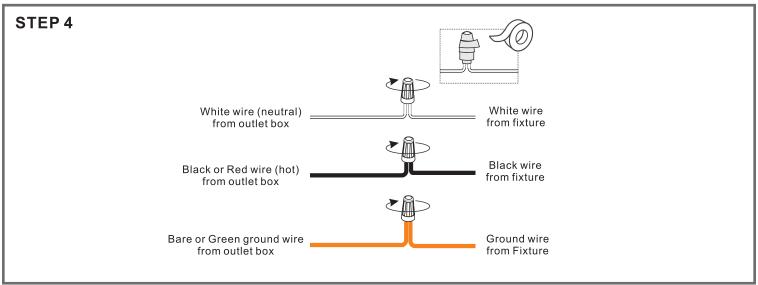

# $oldsymbol{\Delta}$ Warnings and Cautions

Turn off the electricity at the circuit breaker before installation. Consult a licensed electrician if in doubt about installation.

Turn off power to the fixture and allow the bulbs to cool before replacing.