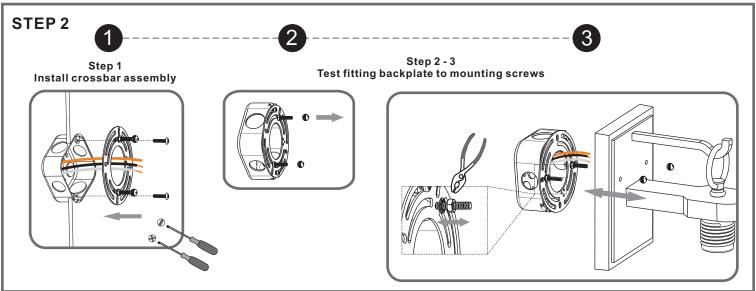

# urban ambiance

## Installation Instructions: UQL1513

### **Tools Required**



## **Light Source**



1BULBREQUIRED BULBNOTINCLUDED

# $oldsymbol{\Delta}$ Warnings and Cautions

Turn off the electricity at the circuit breaker before installation. Consult a licensed electrician if in doubt about installation.

Turn off power to the fixture and allow the bulbs to cool before replacing.

# **Package Contents**

**Preparation**: Identify and inspect all parts before beginning the installation.

Missing or damaged parts? Contact your original place of purchase.

#### **PARTS BAG**



Crossbar A Assembly

> Alternate Mounting Screw x 2



Outlet Box Screw x 2



D Wire Connector х3



### Table of **Contents**



Crossbar Assembly



STEP 2















# STEP 4



# STEP 5



# STEP 6



urban ambiance

www.urbanambiance.com