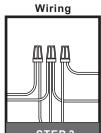

# urban ambiance

## Installation Instructions: UQL1513

### **Tools Required**



## **Light Source**



1BULBREQUIRED BULBNOTINCLUDED

# $oldsymbol{\Delta}$ Warnings and Cautions

Turn off the electricity at the circuit breaker before installation. Consult a licensed electrician if in doubt about installation.

Turn off power to the fixture and allow the bulbs to cool before replacing.

# **Package Contents**

**Preparation**: Identify and inspect all parts before beginning the installation.

Missing or damaged parts? Contact your original place of purchase.

#### **PARTS BAG**



Crossbar A Assembly

> Alternate Mounting Screw x 2



Outlet Box Screw x 2



D Wire Connector х3



### Table of **Contents**



Crossbar Assembly



STEP 2















# STEP 4



# STEP 5



# STEP 6



urban ambiance

www.urbanambiance.com