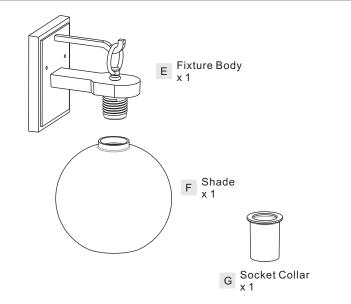

#### **PARTS BAG**

Crossbar A Assembly

> Alternate Mounting Screw x 2

Outlet Box Screw x 2

D Wire Connector х3