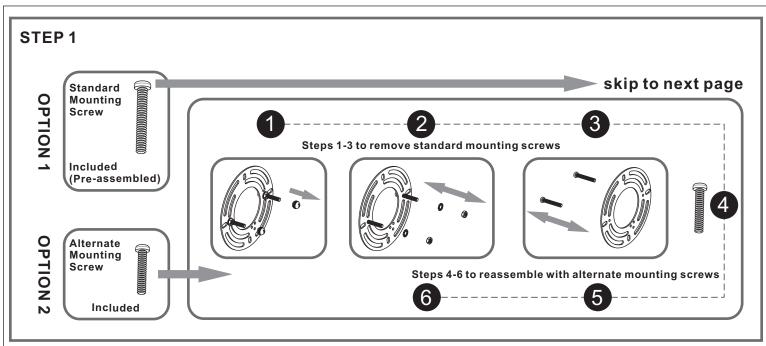

# urban ambiance

## Installation Instructions: UQL1513

### **Tools Required**



## **Light Source**



1BULBREQUIRED BULBNOTINCLUDED

# $oldsymbol{\Delta}$ Warnings and Cautions

Turn off the electricity at the circuit breaker before installation. Consult a licensed electrician if in doubt about installation.

Turn off power to the fixture and allow the bulbs to cool before replacing.

# **Package Contents**

**Preparation**: Identify and inspect all parts before beginning the installation.

Missing or damaged parts? Contact your original place of purchase.

#### **PARTS BAG**



Crossbar A Assembly

> Alternate Mounting Screw x 2



Outlet Box Screw x 2



D Wire Connector х3



### Table of **Contents**



Crossbar Assembly



STEP 2















# STEP 4



# STEP 5



# STEP 6



urban ambiance

www.urbanambiance.com