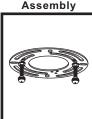

# urban ambiance

## Installation Instructions: UQL1513

### **Tools Required**



## **Light Source**



1BULBREQUIRED BULBNOTINCLUDED

# $oldsymbol{\Delta}$ Warnings and Cautions

Turn off the electricity at the circuit breaker before installation. Consult a licensed electrician if in doubt about installation.

Turn off power to the fixture and allow the bulbs to cool before replacing.

# **Package Contents**

**Preparation**: Identify and inspect all parts before beginning the installation.

Missing or damaged parts? Contact your original place of purchase.

#### **PARTS BAG**



Crossbar A Assembly

> Alternate Mounting Screw x 2



Outlet Box Screw x 2



D Wire Connector х3



### Table of **Contents**



Crossbar Assembly



STEP 2















# STEP 4



# STEP 5



# STEP 6



urban ambiance

www.urbanambiance.com