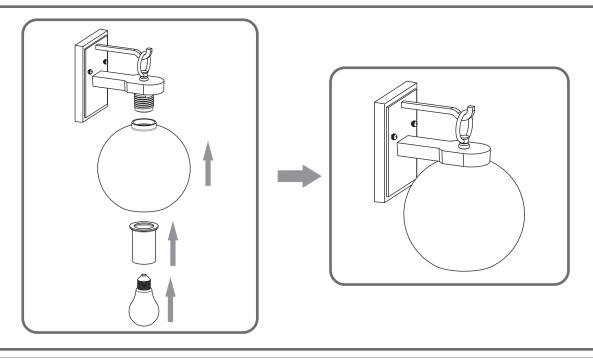

# urban ambiance

## Installation Instructions: UQL1513

### **Tools Required**



## **Light Source**



1BULBREQUIRED BULBNOTINCLUDED

# $oldsymbol{\Delta}$ Warnings and Cautions

Turn off the electricity at the circuit breaker before installation. Consult a licensed electrician if in doubt about installation.

Turn off power to the fixture and allow the bulbs to cool before replacing.

# **Package Contents**

**Preparation**: Identify and inspect all parts before beginning the installation.

Missing or damaged parts? Contact your original place of purchase.

#### **PARTS BAG**



Crossbar A Assembly

> Alternate Mounting Screw x 2



Outlet Box Screw x 2



D Wire Connector х3



### Table of **Contents**



Crossbar Assembly



STEP 2















# STEP 4



# STEP 5



# STEP 6



urban ambiance

www.urbanambiance.com