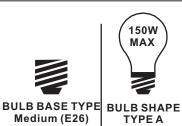

# urban ambiance

## Installation Instructions: UQL1513

### **Tools Required**



## **Light Source**



1BULBREQUIRED BULBNOTINCLUDED

# $oldsymbol{\Delta}$ Warnings and Cautions

Turn off the electricity at the circuit breaker before installation. Consult a licensed electrician if in doubt about installation.

Turn off power to the fixture and allow the bulbs to cool before replacing.

# **Package Contents**

**Preparation**: Identify and inspect all parts before beginning the installation.

Missing or damaged parts? Contact your original place of purchase.

#### **PARTS BAG**



Crossbar A Assembly

> Alternate Mounting Screw x 2



Outlet Box Screw x 2



D Wire Connector х3



### Table of **Contents**



Crossbar Assembly



STEP 2















# STEP 4



# STEP 5



# STEP 6



urban ambiance

www.urbanambiance.com