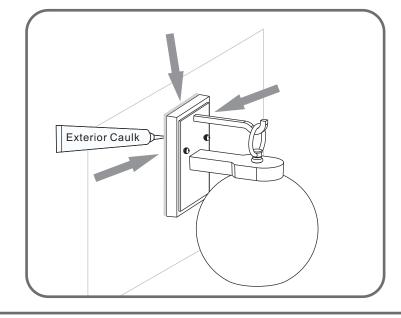

# urban ambiance

## Installation Instructions: UQL1513

### **Tools Required**



## **Light Source**



1BULBREQUIRED BULBNOTINCLUDED

# $oldsymbol{\Delta}$ Warnings and Cautions

Turn off the electricity at the circuit breaker before installation. Consult a licensed electrician if in doubt about installation.

Turn off power to the fixture and allow the bulbs to cool before replacing.

# **Package Contents**

**Preparation**: Identify and inspect all parts before beginning the installation.

Missing or damaged parts? Contact your original place of purchase.

#### **PARTS BAG**



Crossbar A Assembly

> Alternate Mounting Screw x 2



Outlet Box Screw x 2



D Wire Connector х3



### Table of **Contents**



Crossbar Assembly



STEP 2















# STEP 4



# STEP 5



# STEP 6



urban ambiance

www.urbanambiance.com