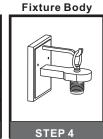

# urban ambiance

## Installation Instructions: UQL1513

### **Tools Required**



## **Light Source**



1BULBREQUIRED BULBNOTINCLUDED

# $oldsymbol{\Delta}$ Warnings and Cautions

Turn off the electricity at the circuit breaker before installation. Consult a licensed electrician if in doubt about installation.

Turn off power to the fixture and allow the bulbs to cool before replacing.

# **Package Contents**

**Preparation**: Identify and inspect all parts before beginning the installation.

Missing or damaged parts? Contact your original place of purchase.

#### **PARTS BAG**



Crossbar A Assembly

> Alternate Mounting Screw x 2



Outlet Box Screw x 2



D Wire Connector х3



### Table of **Contents**



Crossbar Assembly



STEP 2















# STEP 4



# STEP 5



# STEP 6



urban ambiance

www.urbanambiance.com