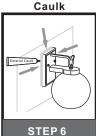

# urban ambiance

## Installation Instructions: UQL1513

### **Tools Required**



## **Light Source**



1BULBREQUIRED BULBNOTINCLUDED

# $oldsymbol{\Delta}$ Warnings and Cautions

Turn off the electricity at the circuit breaker before installation. Consult a licensed electrician if in doubt about installation.

Turn off power to the fixture and allow the bulbs to cool before replacing.

# **Package Contents**

**Preparation**: Identify and inspect all parts before beginning the installation.

Missing or damaged parts? Contact your original place of purchase.

#### **PARTS BAG**



Crossbar A Assembly

> Alternate Mounting Screw x 2



Outlet Box Screw x 2



D Wire Connector х3



### Table of **Contents**



Crossbar Assembly



STEP 2















# STEP 4



# STEP 5



# STEP 6



urban ambiance

www.urbanambiance.com