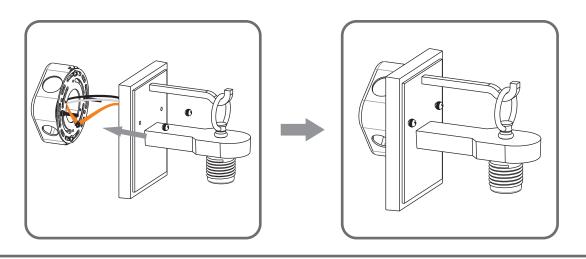

# urban ambiance

## Installation Instructions: UQL1513

### **Tools Required**



## **Light Source**



1BULBREQUIRED BULBNOTINCLUDED

# $oldsymbol{\Delta}$ Warnings and Cautions

Turn off the electricity at the circuit breaker before installation. Consult a licensed electrician if in doubt about installation.

Turn off power to the fixture and allow the bulbs to cool before replacing.

# **Package Contents**

**Preparation**: Identify and inspect all parts before beginning the installation.

Missing or damaged parts? Contact your original place of purchase.

#### **PARTS BAG**



Crossbar A Assembly

> Alternate Mounting Screw x 2



Outlet Box Screw x 2



D Wire Connector х3



### Table of **Contents**



Crossbar Assembly



STEP 2















# STEP 4



# STEP 5



# STEP 6



urban ambiance

www.urbanambiance.com