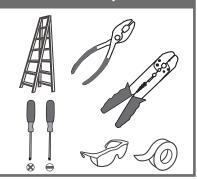

# urban ambiance

## Installation Instructions: UQL1513

### **Tools Required**



## **Light Source**



1BULBREQUIRED BULBNOTINCLUDED

# $oldsymbol{\Delta}$ Warnings and Cautions

Turn off the electricity at the circuit breaker before installation. Consult a licensed electrician if in doubt about installation.

Turn off power to the fixture and allow the bulbs to cool before replacing.

# **Package Contents**

**Preparation**: Identify and inspect all parts before beginning the installation.

Missing or damaged parts? Contact your original place of purchase.

#### **PARTS BAG**



Crossbar A Assembly

> Alternate Mounting Screw x 2



Outlet Box Screw x 2



D Wire Connector х3



### Table of **Contents**



Crossbar Assembly



STEP 2















# STEP 4



# STEP 5



# STEP 6



urban ambiance

www.urbanambiance.com