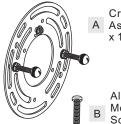

#### **PARTS BAG**

Crossbar A Assembly

> Alternate Mounting Screw x 2

Outlet Box Screw x 2

D Wire Connector х3