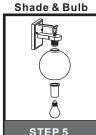

# urban ambiance

## Installation Instructions: UQL1513

### **Tools Required**



## **Light Source**



1BULBREQUIRED BULBNOTINCLUDED

# $oldsymbol{\Delta}$ Warnings and Cautions

Turn off the electricity at the circuit breaker before installation. Consult a licensed electrician if in doubt about installation.

Turn off power to the fixture and allow the bulbs to cool before replacing.

# **Package Contents**

**Preparation**: Identify and inspect all parts before beginning the installation.

Missing or damaged parts? Contact your original place of purchase.

#### **PARTS BAG**



Crossbar A Assembly

> Alternate Mounting Screw x 2



Outlet Box Screw x 2



D Wire Connector х3



### Table of **Contents**



Crossbar Assembly



STEP 2















# STEP 4



# STEP 5



# STEP 6



urban ambiance

www.urbanambiance.com