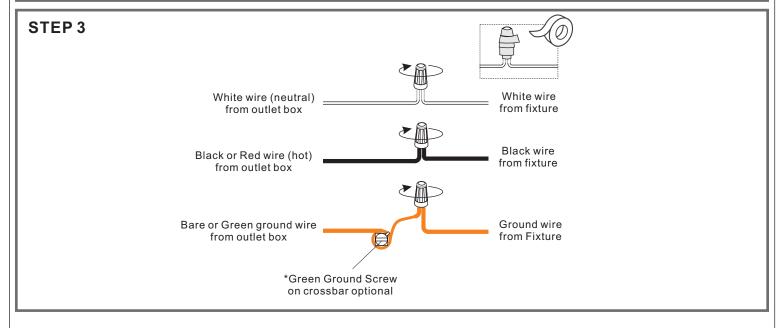

# $oldsymbol{\Delta}$ Warnings and Cautions

Turn off the electricity at the circuit breaker before installation. Consult a licensed electrician if in doubt about installation.

Turn off power to the fixture and allow the bulbs to cool before replacing.