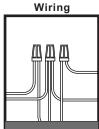

# urban ambiance

#### Installation Instructions: UQL1511

#### **Tools Required**



#### **Light Source**



1BULBREQUIRED BULBNOTINCLUDED

# $oldsymbol{\Delta}$ Warnings and Cautions

Turn off the electricity at the circuit breaker before installation. Consult a licensed electrician if in doubt about installation.

Turn off power to the fixture and allow the bulbs to cool before replacing.

### **Package Contents**

**Preparation**: Identify and inspect all parts before beginning the installation.

Missing or damaged parts? Contact your original place of purchase.

#### **PARTS BAG**



Crossbar A Assembly

> Alternate Mounting Screw x 2



Outlet Box Screw x 2



D Wire Connector х3



#### Table of **Contents**



STEP 1

#### Crossbar Assembly



STEP 2



#### **Fixture Body**



STEP 4

# Shade & Bulb





STEP 6







# STEP 4



## STEP 5



# STEP 6



urban ambiance

www.urbanambiance.com