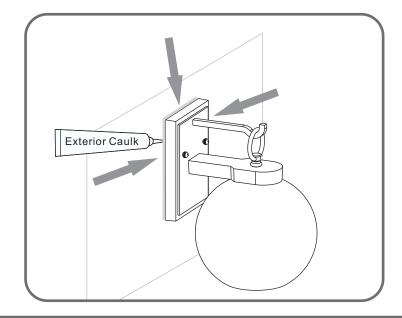

uired**



#### **Light Source**



1BULBREQUIRED BULBNOTINCLUDED

# $oldsymbol{\Delta}$ Warnings and Cautions

Turn off the electricity at the circuit breaker before installation. Consult a licensed electrician if in doubt about installation.

Turn off power to the fixture and allow the bulbs to cool before replacing.

### **Package Contents**

**Preparation**: Identify and inspect all parts before beginning the installation.

Missing or damaged parts? Contact your original place of purchase.

#### **PARTS BAG**



Crossbar A Assembly

> Alternate Mounting Screw x 2



Outlet Box Screw x 2



D Wire Connector х3



#### Table of **Contents**



STEP 1

#### Crossbar Assembly



STEP 2



#### **Fixture Body**



STEP 4

# Shade & Bulb





STEP 6







# STEP 4



## STEP 5



# STEP 6



urban ambiance

www.urbanambiance.com