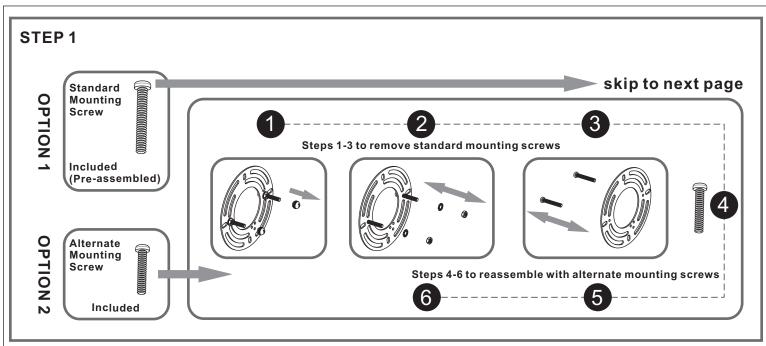

n Instructions: UQL1511

#### **Tools Required**



#### **Light Source**



1BULBREQUIRED BULBNOTINCLUDED

# $oldsymbol{\Delta}$ Warnings and Cautions

Turn off the electricity at the circuit breaker before installation. Consult a licensed electrician if in doubt about installation.

Turn off power to the fixture and allow the bulbs to cool before replacing.

### **Package Contents**

**Preparation**: Identify and inspect all parts before beginning the installation.

Missing or damaged parts? Contact your original place of purchase.

#### **PARTS BAG**



Crossbar A Assembly

> Alternate Mounting Screw x 2



Outlet Box Screw x 2



D Wire Connector х3



#### Table of **Contents**



STEP 1

#### Crossbar Assembly



STEP 2



#### **Fixture Body**



STEP 4

# Shade & Bulb





STEP 6







# STEP 4



## STEP 5



# STEP 6



urban ambiance

www.urbanambiance.com