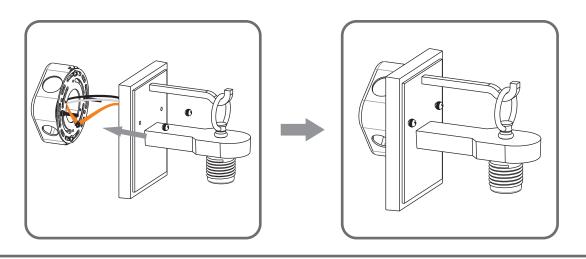

UQL1511

#### **Tools Required**



#### **Light Source**



1BULBREQUIRED BULBNOTINCLUDED

# $oldsymbol{\Delta}$ Warnings and Cautions

Turn off the electricity at the circuit breaker before installation. Consult a licensed electrician if in doubt about installation.

Turn off power to the fixture and allow the bulbs to cool before replacing.

### **Package Contents**

**Preparation**: Identify and inspect all parts before beginning the installation.

Missing or damaged parts? Contact your original place of purchase.

#### **PARTS BAG**



Crossbar A Assembly

> Alternate Mounting Screw x 2



Outlet Box Screw x 2



D Wire Connector х3



#### Table of **Contents**



STEP 1

#### Crossbar Assembly



STEP 2



#### **Fixture Body**



STEP 4

# Shade & Bulb





STEP 6







# STEP 4



## STEP 5



# STEP 6



urban ambiance

www.urbanambiance.com