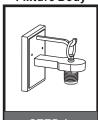

# urban ambiance

#### Installation Instructions: UQL1511

#### **Tools Required**



#### **Light Source**



1BULBREQUIRED BULBNOTINCLUDED

# $oldsymbol{\Delta}$ Warnings and Cautions

Turn off the electricity at the circuit breaker before installation. Consult a licensed electrician if in doubt about installation.

Turn off power to the fixture and allow the bulbs to cool before replacing.

### **Package Contents**

**Preparation**: Identify and inspect all parts before beginning the installation.

Missing or damaged parts? Contact your original place of purchase.

#### **PARTS BAG**



Crossbar A Assembly

> Alternate Mounting Screw x 2



Outlet Box Screw x 2



D Wire Connector х3



#### Table of **Contents**



STEP 1

#### Crossbar Assembly



STEP 2



#### **Fixture Body**



STEP 4

# Shade & Bulb





STEP 6







# STEP 4



## STEP 5



# STEP 6



urban ambiance

www.urbanambiance.com