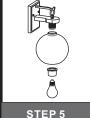

Installation Instructions: UQL1511

#### **Tools Required**



#### **Light Source**



1BULBREQUIRED BULBNOTINCLUDED

# $oldsymbol{\Delta}$ Warnings and Cautions

Turn off the electricity at the circuit breaker before installation. Consult a licensed electrician if in doubt about installation.

Turn off power to the fixture and allow the bulbs to cool before replacing.

### **Package Contents**

**Preparation**: Identify and inspect all parts before beginning the installation.

Missing or damaged parts? Contact your original place of purchase.

#### **PARTS BAG**



Crossbar A Assembly

> Alternate Mounting Screw x 2



Outlet Box Screw x 2



D Wire Connector х3



#### Table of **Contents**



STEP 1

#### Crossbar Assembly



STEP 2



#### **Fixture Body**



STEP 4

# Shade & Bulb





STEP 6







# STEP 4



## STEP 5



# STEP 6



urban ambiance

www.urbanambiance.com