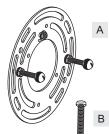

#### **PARTS BAG**

Crossbar A Assembly

> Alternate Mounting Screw x 2

Outlet Box Screw x 2

D Wire Connector х3