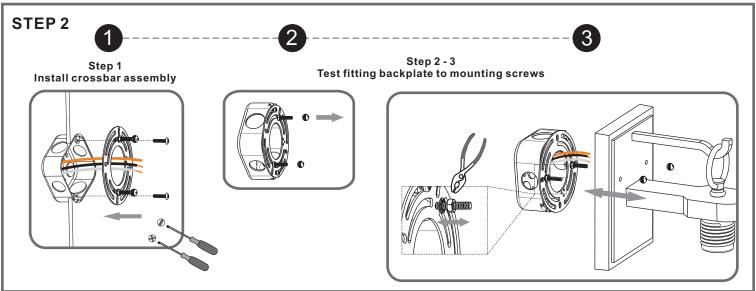

Instructions: UQL1511

#### **Tools Required**



#### **Light Source**



1BULBREQUIRED BULBNOTINCLUDED

# $oldsymbol{\Delta}$ Warnings and Cautions

Turn off the electricity at the circuit breaker before installation. Consult a licensed electrician if in doubt about installation.

Turn off power to the fixture and allow the bulbs to cool before replacing.

### **Package Contents**

**Preparation**: Identify and inspect all parts before beginning the installation.

Missing or damaged parts? Contact your original place of purchase.

#### **PARTS BAG**



Crossbar A Assembly

> Alternate Mounting Screw x 2



Outlet Box Screw x 2



D Wire Connector х3



#### Table of **Contents**



STEP 1

#### Crossbar Assembly



STEP 2



#### **Fixture Body**



STEP 4

# Shade & Bulb





STEP 6







# STEP 4



## STEP 5



# STEP 6



urban ambiance

www.urbanambiance.com