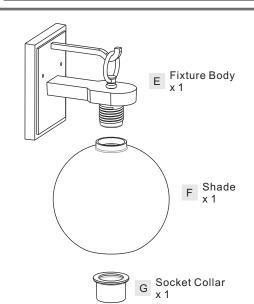

# urban ambiance

#### Installation Instructions: UQL1511

#### **Tools Required**



#### **Light Source**



1BULBREQUIRED BULBNOTINCLUDED

# $oldsymbol{\Delta}$ Warnings and Cautions

Turn off the electricity at the circuit breaker before installation. Consult a licensed electrician if in doubt about installation.

Turn off power to the fixture and allow the bulbs to cool before replacing.

### **Package Contents**

**Preparation**: Identify and inspect all parts before beginning the installation.

Missing or damaged parts? Contact your original place of purchase.

#### **PARTS BAG**



Crossbar A Assembly

> Alternate Mounting Screw x 2



Outlet Box Screw x 2



D Wire Connector х3



#### Table of **Contents**



STEP 1

#### Crossbar Assembly



STEP 2



#### **Fixture Body**



STEP 4

# Shade & Bulb





STEP 6







# STEP 4



## STEP 5



# STEP 6



urban ambiance

www.urbanambiance.com