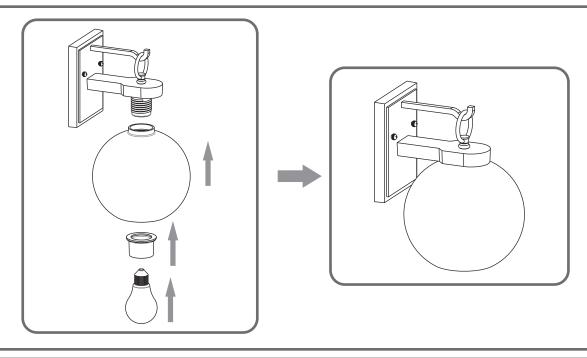

**Tools Required**



#### **Light Source**



1BULBREQUIRED BULBNOTINCLUDED

# $oldsymbol{\Delta}$ Warnings and Cautions

Turn off the electricity at the circuit breaker before installation. Consult a licensed electrician if in doubt about installation.

Turn off power to the fixture and allow the bulbs to cool before replacing.

### **Package Contents**

**Preparation**: Identify and inspect all parts before beginning the installation.

Missing or damaged parts? Contact your original place of purchase.

#### **PARTS BAG**



Crossbar A Assembly

> Alternate Mounting Screw x 2



Outlet Box Screw x 2



D Wire Connector х3



#### Table of **Contents**



STEP 1

#### Crossbar Assembly



STEP 2



#### **Fixture Body**



STEP 4

# Shade & Bulb





STEP 6







# STEP 4



## STEP 5



# STEP 6



urban ambiance

www.urbanambiance.com