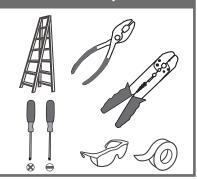

# urban ambiance

#### Installation Instructions: UQL1511

#### **Tools Required**



#### **Light Source**



1BULBREQUIRED BULBNOTINCLUDED

# $oldsymbol{\Delta}$ Warnings and Cautions

Turn off the electricity at the circuit breaker before installation. Consult a licensed electrician if in doubt about installation.

Turn off power to the fixture and allow the bulbs to cool before replacing.

### **Package Contents**

**Preparation**: Identify and inspect all parts before beginning the installation.

Missing or damaged parts? Contact your original place of purchase.

#### **PARTS BAG**



Crossbar A Assembly

> Alternate Mounting Screw x 2



Outlet Box Screw x 2



D Wire Connector х3



#### Table of **Contents**



STEP 1

#### Crossbar Assembly



STEP 2



#### **Fixture Body**



STEP 4

# Shade & Bulb





STEP 6







# STEP 4



## STEP 5



# STEP 6



urban a