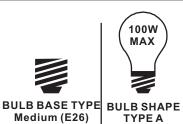

# urban ambiance

#### Installation Instructions: UQL1511

#### **Tools Required**



#### **Light Source**



1BULBREQUIRED BULBNOTINCLUDED

# $oldsymbol{\Delta}$ Warnings and Cautions

Turn off the electricity at the circuit breaker before installation. Consult a licensed electrician if in doubt about installation.

Turn off power to the fixture and allow the bulbs to cool before replacing.

### **Package Contents**

**Preparation**: Identify and inspect all parts before beginning the installation.

Missing or damaged parts? Contact your original place of purchase.

#### **PARTS BAG**



Crossbar A Assembly

> Alternate Mounting Screw x 2



Outlet Box Screw x 2



D Wire Connector х3



#### Table of **Contents**



STEP 1

#### Crossbar Assembly



STEP 2



#### **Fixture Body**



STEP 4

# Shade & Bulb





STEP 6







# STEP 4



## STEP 5



# STEP 6



urban ambiance

www.urbanambianc