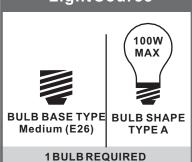

# urban ambiance

# Installation Instructions: UQL1503

# **Tools Required**



# **Light Source**



BULBNOTINCLUDED

# ⚠ Warnings and Cautions

Turn off the electricity at the circuit breaker before installation. Consult a licensed electrician if in doubt about installation.

Turn off power to the fixture and allow the bulbs to cool before replacing.

# Package Contents

Preparation: Identify and inspect all parts before beginning the installation.

Missing or damaged parts? Contact your original place of purchase.



E Fixture Body x 1

#### **PARTS BAG**



Crossbar Assembly





D Wire Connector

x 3

**Outlet Box Screw** 



# Table of Contents

### Alternate

Mounting Screw Crossbar Assembly

STEP 1



STEP 2















urban ambiance

www.urbanambiance.com