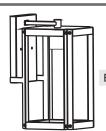

# Package Contents

Preparation: Identify and inspect all parts before beginning the installation.

Missing or damaged parts? Contact your original place of purchase.

E Fixture Body x 1

#### **PARTS BAG**

Crossbar Assembly

D Wire Connector

x 3

**Outlet Box Screw** 