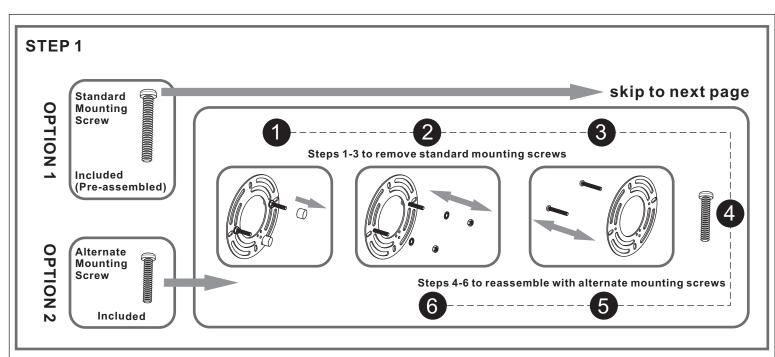

### Alternate

Mounting Screw Crossbar Assembly

STEP 1

STEP 2

urban ambiance

www.urbanambiance.com