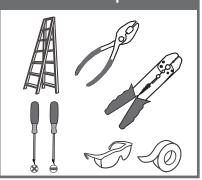

# urban ambiance

# Installation Instructions: UQL1503

# **Tools Required**



# **Light Source**



BULBNOTINCLUDED

# ⚠ Warnings and Cautions

Turn off the electricity at the circuit breaker before installation. Consult a licensed electrician if in doubt about installation.

Turn off power to the fixture and allow the bulbs to cool before replacing.

# Package Contents

Preparation: Identify and inspect all parts before beginning the installation.

Missing or damaged parts? Contact your original place of purchase.



E Fixture Body x 1

#### **PARTS BAG**



Crossbar Assembly





D Wire Connector

x 3

**Outlet Box Screw** 



# Table of Contents

### Alternate

Mounting Screw Crossbar Assembly

STEP 1



STEP 2















urban ambiance

www.urbanambiance.com