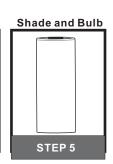

# urban ambiance

# Installation Instructions: UQL1503

# **Tools Required**



# **Light Source**



BULBNOTINCLUDED

# ⚠ Warnings and Cautions

Turn off the electricity at the circuit breaker before installation. Consult a licensed electrician if in doubt about installation.

Turn off power to the fixture and allow the bulbs to cool before replacing.

# Package Contents

Preparation: Identify and inspect all parts before beginning the installation.

Missing or damaged parts? Contact your original place of purchase.



E Fixture Body x 1

#### **PARTS BAG**



Crossbar Assembly





D Wire Connector

x 3

**Outlet Box Screw** 



# Table of Contents

### Alternate

Mounting Screw Crossbar Assembly

STEP 1



STEP 2















urban ambiance

www.urbanambiance.com