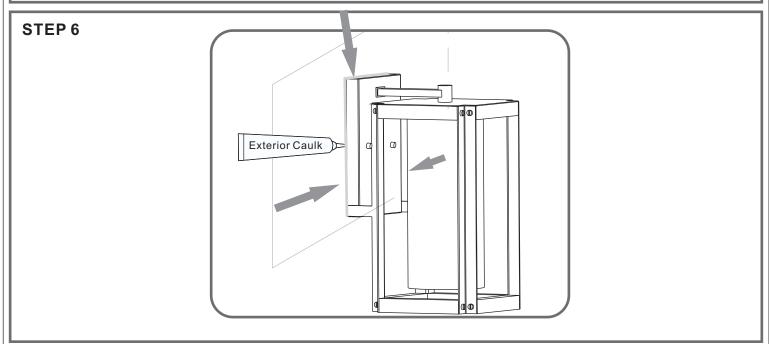

# ⚠ Warnings and Cautions

Turn off the electricity at the circuit breaker before installation. Consult a licensed electrician if in doubt about installation.

Turn off power to the fixture and allow the bulbs to cool before replacing.