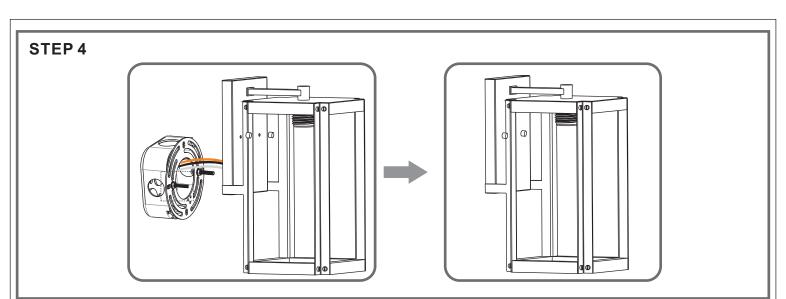

# urban ambiance

# Installation Instructions: UQL1503

# **Tools Required**



# **Light Source**



BULBNOTINCLUDED

# ⚠ Warnings and Cautions

Turn off the electricity at the circuit breaker before installation. Consult a licensed electrician if in doubt about installation.

Turn off power to the fixture and allow the bulbs to cool before replacing.

# Package Contents

Preparation: Identify and inspect all parts before beginning the installation.

Missing or damaged parts? Contact your original place of purchase.



E Fixture Body x 1

#### **PARTS BAG**



Crossbar Assembly





D Wire Connector

x 3

**Outlet Box Screw** 



# Table of Contents

### Alternate

Mounting Screw Crossbar Assembly

STEP 1



STEP 2















urban ambiance

www.urbanambiance.com