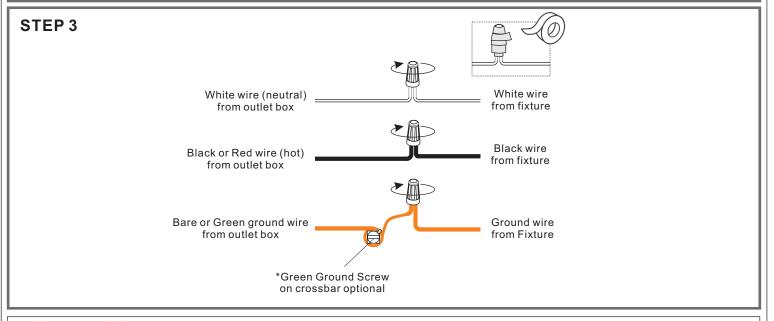

# ⚠ Warnings and Cautions

Turn off the electricity at the circuit breaker before installation. Consult a licensed electrician if in doubt about installation.

Turn off power to the fixture and allow the bulbs to cool before replacing.