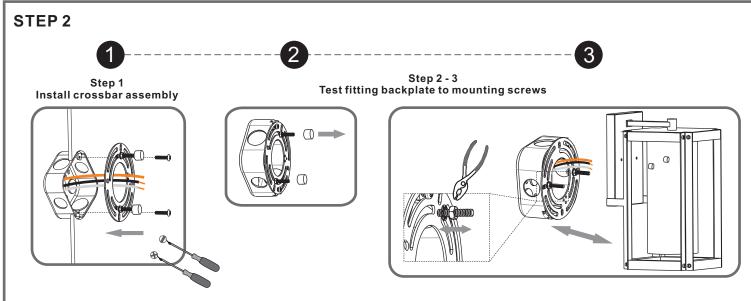

### Alternate

Mounting Screw Crossbar Assembly

STEP 1

STEP 2

urban ambiance

www.urbanambiance.com