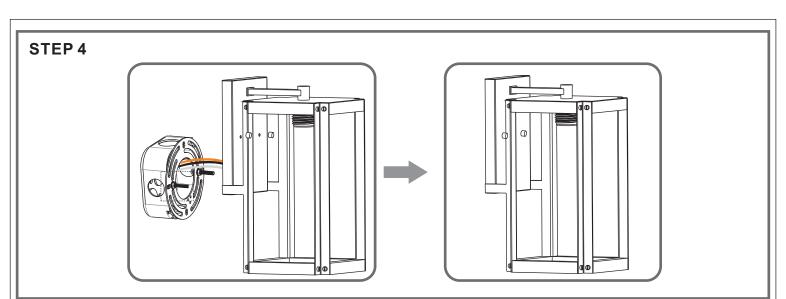

### Alternate

Mounting Screw Crossbar Assembly

STEP 1

STEP 2

STEP 4

Shade and Bulb

STEP 5

Caulk