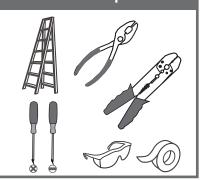

# urban ambiance

# Installation Instructions: UQL1502

# **Tools Required**



# **Light Source**



BULBNOTINCLUDED

# ⚠ Warnings and Cautions

Turn off the electricity at the circuit breaker before installation. Consult a licensed electrician if in doubt about installation.

Turn off power to the fixture and allow the bulbs to cool before replacing.

# Package Contents

Preparation: Identify and inspect all parts before beginning the installation.

Missing or damaged parts? Contact your original place of purchase.



E Fixture Body x 1

#### **PARTS BAG**



Crossbar Assembly





**Outlet Box Screw** D Wire Connector

x 3



## Table of Contents

### Alternate

Mounting Screw Crossbar Assembly

STEP 1



STEP 2





STEP 4

Shade and Bulb

STEP 5

Caulk









urban ambiance

www.urbanambiance.com