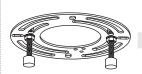

#### **PARTS BAG**

Crossbar Assembly

**Outlet Box Screw** D Wire Connector

x 3