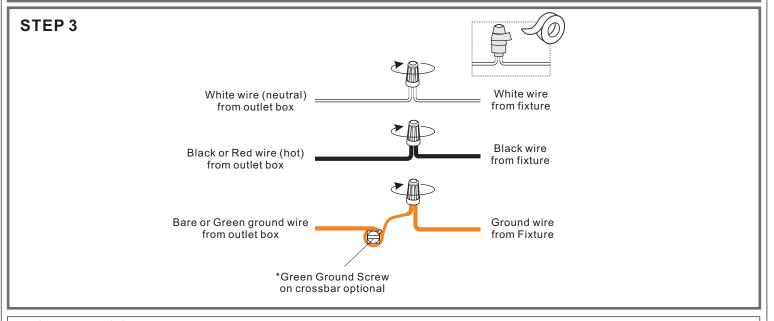

### Alternate

Mounting Screw Crossbar Assembly

STEP 1

STEP 2

STEP 4

Shade and Bulb

STEP 5

Caulk