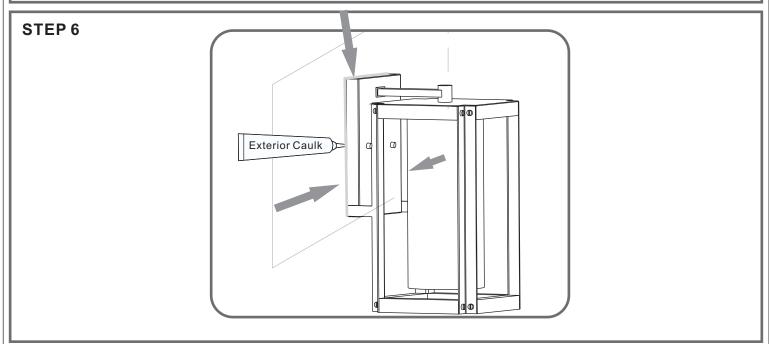

### Alternate

Mounting Screw Crossbar Assembly

STEP 1

STEP 2

STEP 4

Shade and Bulb

STEP 5

Caulk