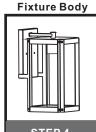

# Package Contents

Preparation: Identify and inspect all parts before beginning the installation.

Missing or damaged parts? Contact your original place of purchase.

E Fixture Body x 1

### Alternate

Mounting Screw Crossbar Assembly

STEP 1

STEP 2

STEP 4

Shade and Bulb

STEP 5

Caulk