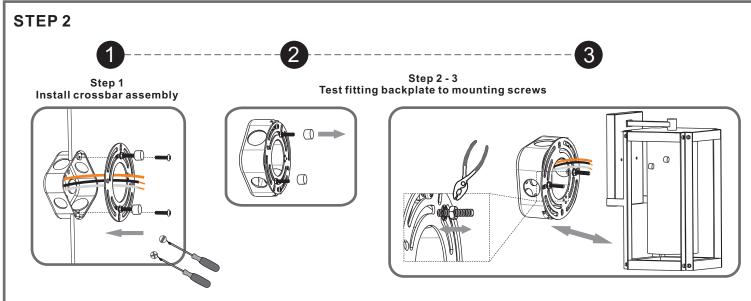

### Alternate

Mounting Screw Crossbar Assembly

STEP 1

STEP 2

STEP 4

Shade and Bulb

STEP 5

Caulk