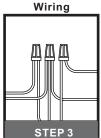

### Alternate

Mounting Screw Crossbar Assembly

STEP 1

STEP 2

STEP 4

Shade and Bulb

STEP 5

Caulk