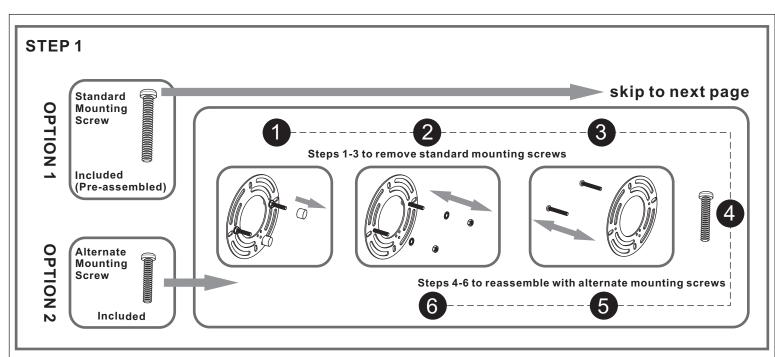

### Alternate

Mounting Screw Crossbar Assembly

STEP 1

STEP 2

STEP 4

Shade and Bulb

STEP 5

Caulk