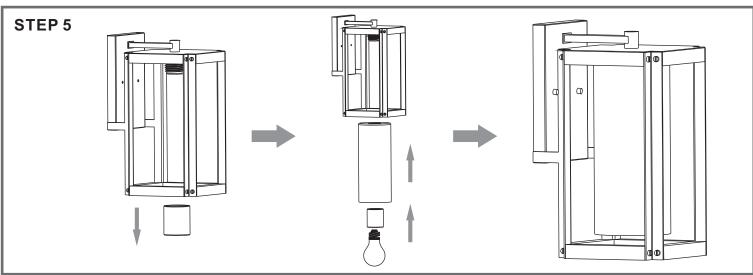

### Alternate

Mounting Screw Crossbar Assembly

STEP 1

STEP 2

STEP 4

Shade and Bulb

STEP 5

Caulk