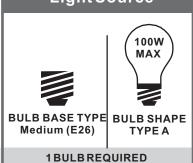

# urban ambiance

# Installation Instructions: UQL1502

# **Tools Required**



# **Light Source**



BULBNOTINCLUDED

# ⚠ Warnings and Cautions

Turn off the electricity at the circuit breaker before installation. Consult a licensed electrician if in doubt about installation.

Turn off power to the fixture and allow the bulbs to cool before replacing.

# Package Contents

Preparation: Identify and inspect all parts before beginning the installation.

Missing or damaged parts? Contact your original place of purchase.



E Fixture Body x 1

#### **PARTS BAG**



Crossbar Assembly





**Outlet Box Screw** D Wire Connector

x 3



## Table of Contents

### Alternate

Mounting Screw Crossbar Assembly

STEP 1



STEP 2





STEP 4

Shade and Bulb

STEP 5

Caulk









urban ambiance

www.urbanambiance.com