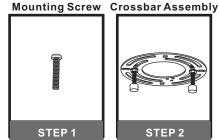

# urban ambiance

# Installation Instructions: UQL1501

# **Tools Required**



# **Light Source**



BULBNOTINCLUDED

# ⚠ Warnings and Cautions

Turn off the electricity at the circuit breaker before installation. Consult a licensed electrician if in doubt about installation.

Turn off power to the fixture and allow the bulbs to cool before replacing.

# Package Contents

Preparation: Identify and inspect all parts before beginning the installation.

Missing or damaged parts? Contact your original place of purchase.

#### **PARTS BAG**



Crossbar Assembly







x 3



E Fixture Body



F Shade x 1

# Table of Contents

### Alternate





STEP 2

















urban ambiance

www.urbanambiance.com