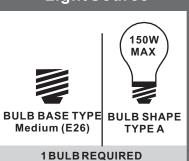

# urban ambiance

# Installation Instructions: UQL1501

# **Tools Required**



# **Light Source**



BULBNOTINCLUDED

# ⚠ Warnings and Cautions

Turn off the electricity at the circuit breaker before installation. Consult a licensed electrician if in doubt about installation.

Turn off power to the fixture and allow the bulbs to cool before replacing.

# Package Contents

Preparation: Identify and inspect all parts before beginning the installation.

Missing or damaged parts? Contact your original place of purchase.

#### **PARTS BAG**



Crossbar Assembly







x 3



E Fixture Body



F Shade x 1

# Table of Contents

### Alternate





STEP 2

















urban ambiance

www.urbanambiance.com