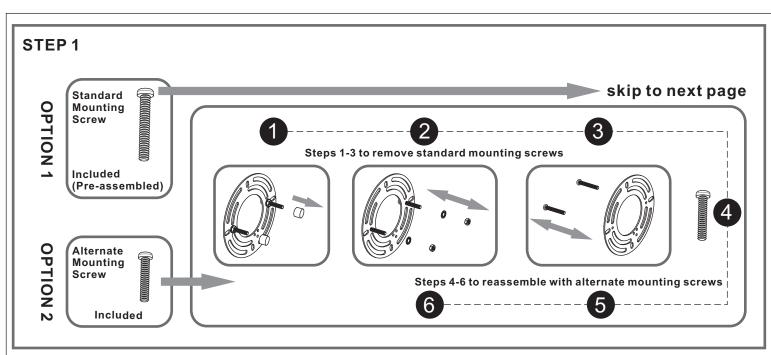

# urban ambiance

# Installation Instructions: UQL1501

# **Tools Required**



# **Light Source**



BULBNOTINCLUDED

# ⚠ Warnings and Cautions

Turn off the electricity at the circuit breaker before installation. Consult a licensed electrician if in doubt about installation.

Turn off power to the fixture and allow the bulbs to cool before replacing.

# Package Contents

Preparation: Identify and inspect all parts before beginning the installation.

Missing or damaged parts? Contact your original place of purchase.

#### **PARTS BAG**



Crossbar Assembly







x 3



E Fixture Body



F Shade x 1

# Table of Contents

### Alternate





STEP 2

















urban ambiance

www.urbanambiance.com