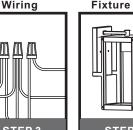

# urban ambiance

# Installation Instructions: UQL1501

# **Tools Required**



# **Light Source**



BULBNOTINCLUDED

# ⚠ Warnings and Cautions

Turn off the electricity at the circuit breaker before installation. Consult a licensed electrician if in doubt about installation.

Turn off power to the fixture and allow the bulbs to cool before replacing.

# Package Contents

Preparation: Identify and inspect all parts before beginning the installation.

Missing or damaged parts? Contact your original place of purchase.

#### **PARTS BAG**



Crossbar Assembly







x 3



E Fixture Body



F Shade x 1

# Table of Contents

### Alternate





STEP 2

















urban ambiance

www.urbanambiance.com