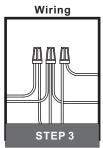

# urban ambiance

# Installation Instructions: UQL1501

# **Tools Required**



# **Light Source**



BULBNOTINCLUDED

# ⚠ Warnings and Cautions

Turn off the electricity at the circuit breaker before installation. Consult a licensed electrician if in doubt about installation.

Turn off power to the fixture and allow the bulbs to cool before replacing.

# Package Contents

Preparation: Identify and inspect all parts before beginning the installation.

Missing or damaged parts? Contact your original place of purchase.

#### **PARTS BAG**



Crossbar Assembly







x 3



E Fixture Body



F Shade x 1

# Table of Contents

### Alternate





STEP 2

















urban ambiance

www.urbanambiance.com