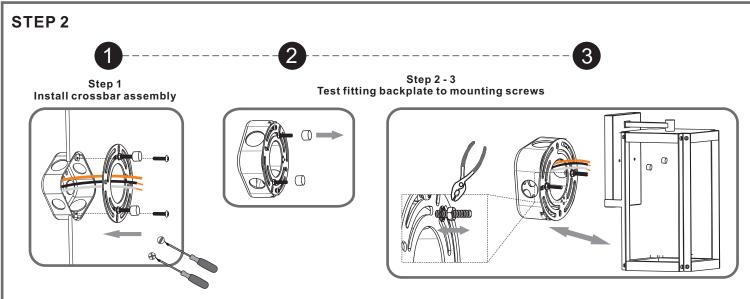

# urban ambiance

# Installation Instructions: UQL1501

# **Tools Required**



# **Light Source**



BULBNOTINCLUDED

# ⚠ Warnings and Cautions

Turn off the electricity at the circuit breaker before installation. Consult a licensed electrician if in doubt about installation.

Turn off power to the fixture and allow the bulbs to cool before replacing.

# Package Contents

Preparation: Identify and inspect all parts before beginning the installation.

Missing or damaged parts? Contact your original place of purchase.

#### **PARTS BAG**



Crossbar Assembly







x 3



E Fixture Body



F Shade x 1

# Table of Contents

### Alternate





STEP 2

















urban ambiance

www.urbanambiance.com