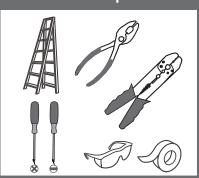

# urban ambiance

# Installation Instructions: UQL1501

# **Tools Required**



# **Light Source**



BULBNOTINCLUDED

# ⚠ Warnings and Cautions

Turn off the electricity at the circuit breaker before installation. Consult a licensed electrician if in doubt about installation.

Turn off power to the fixture and allow the bulbs to cool before replacing.

# Package Contents

Preparation: Identify and inspect all parts before beginning the installation.

Missing or damaged parts? Contact your original place of purchase.

#### **PARTS BAG**



Crossbar Assembly







x 3



E Fixture Body



F Shade x 1

# Table of Contents

### Alternate





STEP 2

















urban ambiance

www.urbanambiance.com