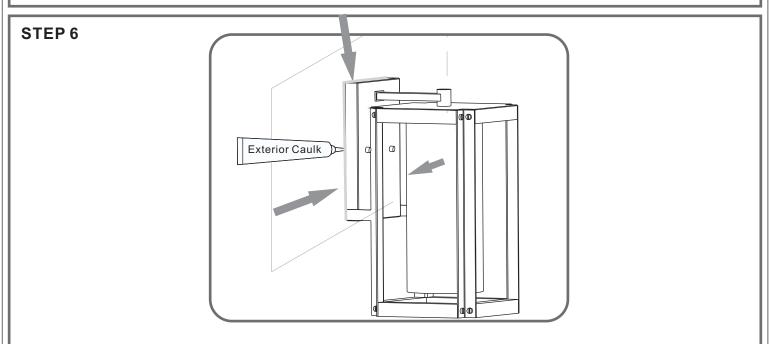

# Package Contents

Preparation: Identify and inspect all parts before beginning the installation.

Missing or damaged parts? Contact your original place of purchase.