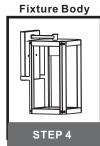

# urban ambiance

# Installation Instructions: UQL1501

# **Tools Required**



# **Light Source**



BULBNOTINCLUDED

# ⚠ Warnings and Cautions

Turn off the electricity at the circuit breaker before installation. Consult a licensed electrician if in doubt about installation.

Turn off power to the fixture and allow the bulbs to cool before replacing.

# Package Contents

Preparation: Identify and inspect all parts before beginning the installation.

Missing or damaged parts? Contact your original place of purchase.

#### **PARTS BAG**



Crossbar Assembly







x 3



E Fixture Body



F Shade x 1

# Table of Contents

### Alternate





STEP 2

















urban ambiance

www.urbanambiance.com