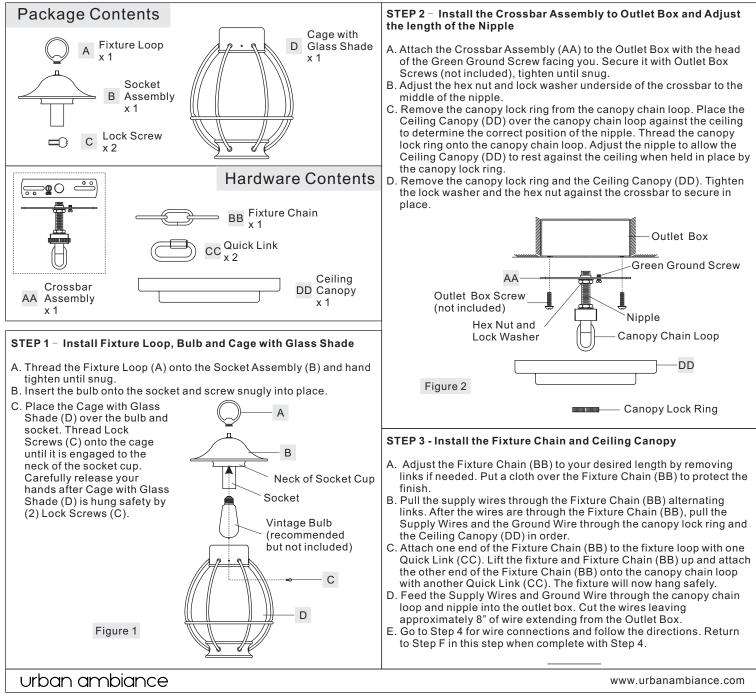

**Preparation:** Identify and inspect all parts before beginning installation. Check package content list and diagrams below to ensure all parts are present. If any parts are missing or damaged, do not attempt to assemble, install, or operate the fixture. Contact your original place of purchase.