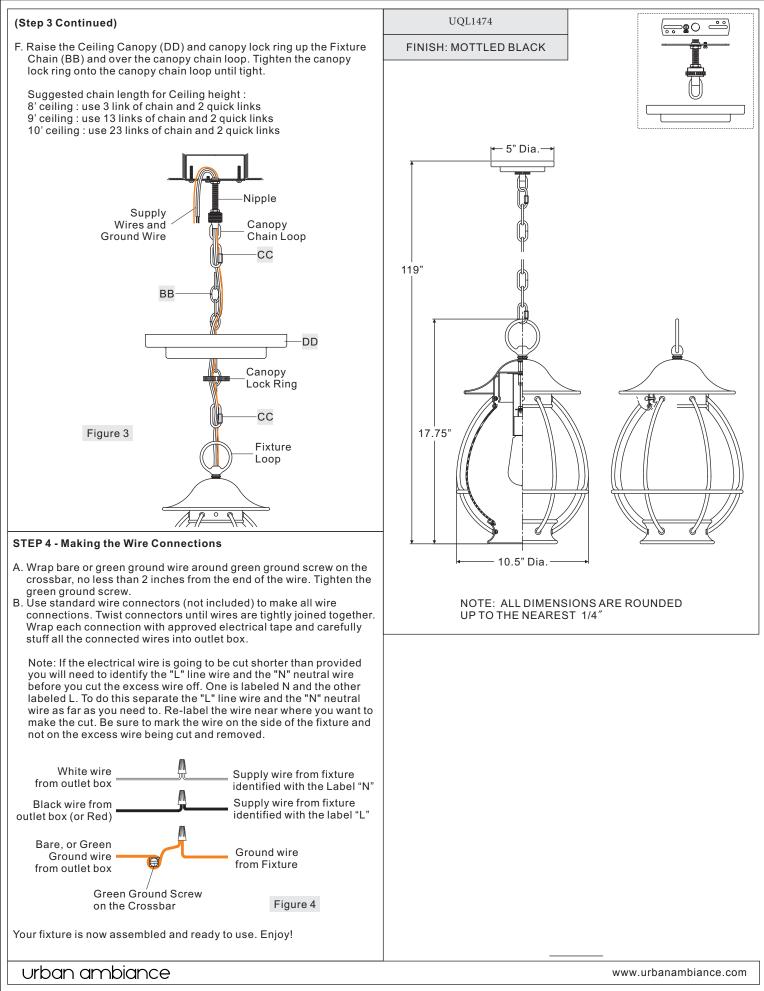

Light Source: (1)A21 Medium Base Bulb 150W Maximum, Medium Base Vintage Bulb is recommended, bulb not included.

Fixture Hanging Height: Minimum Hanging Height is 23", Maximum Hanging Height is 119".

Estimated Assembly Time: 30-45 minutes