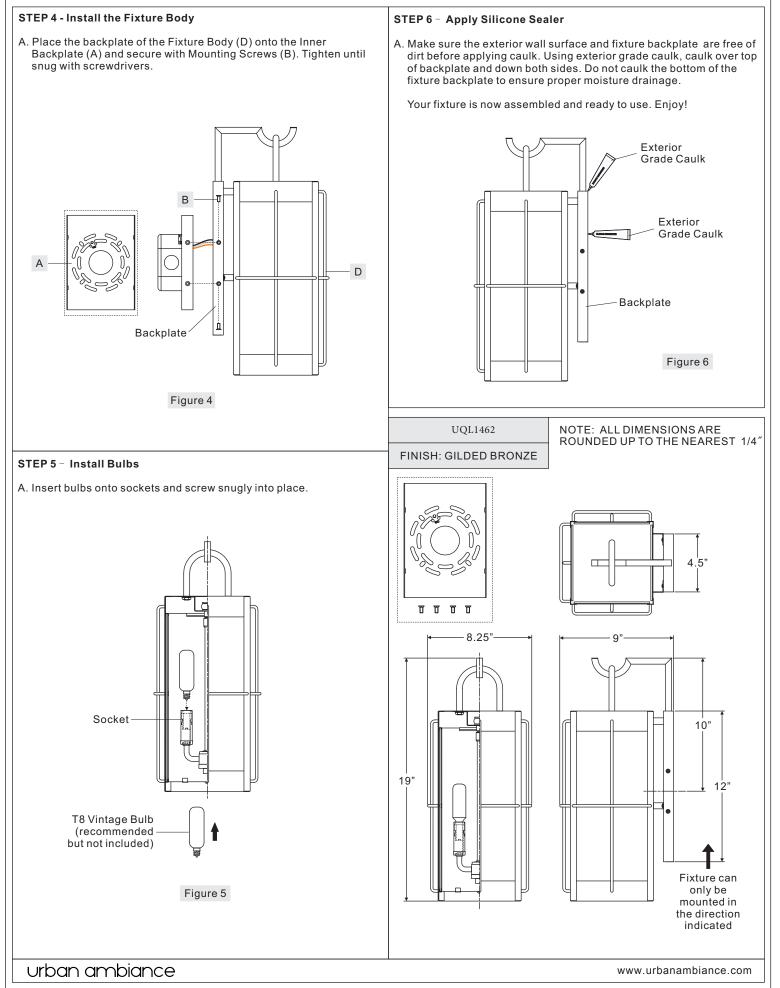

 $\label{eq:lightsource:} LightSource: (2) B10 Candelabra Base Bulbs 60 W Maximum, Candelabra Base T8 Vintage Bulbs are recommended, bulbs not included. \\ Estimated Assembly Time: 20-30 minutes$ 

**Preparation:** Identify and inspect all parts before beginning installation. Check package content list and diagrams below to ensure all parts are present. If any parts are missing or damaged, do not attempt to assemble, install, or operate the fixture. Contact your original place of purchase. **Fixture can only be mounted in the direction indicated on page 2**.