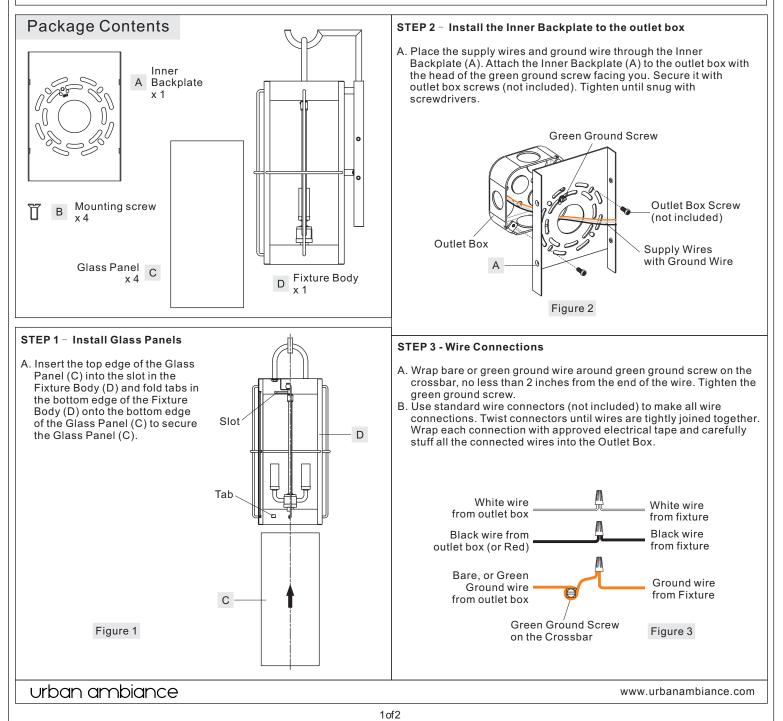

 $\label{eq:lightsource:} LightSource: (2) B10 Candelabra Base Bulbs 60 W Maximum, Candelabra Base T8 Vintage Bulbs are recommended, bulbs not included. \\ Estimated Assembly Time: 20-30 minutes$ 

**Preparation:** Identify and inspect all parts before beginning installation. Check package content list and diagrams below to ensure all parts are present. If any parts are missing or damaged, do not attempt to assemble, install, or operate the fixture. Contact your original place of purchase. **Fixture can only be mounted in the direction indicated on page 2**.