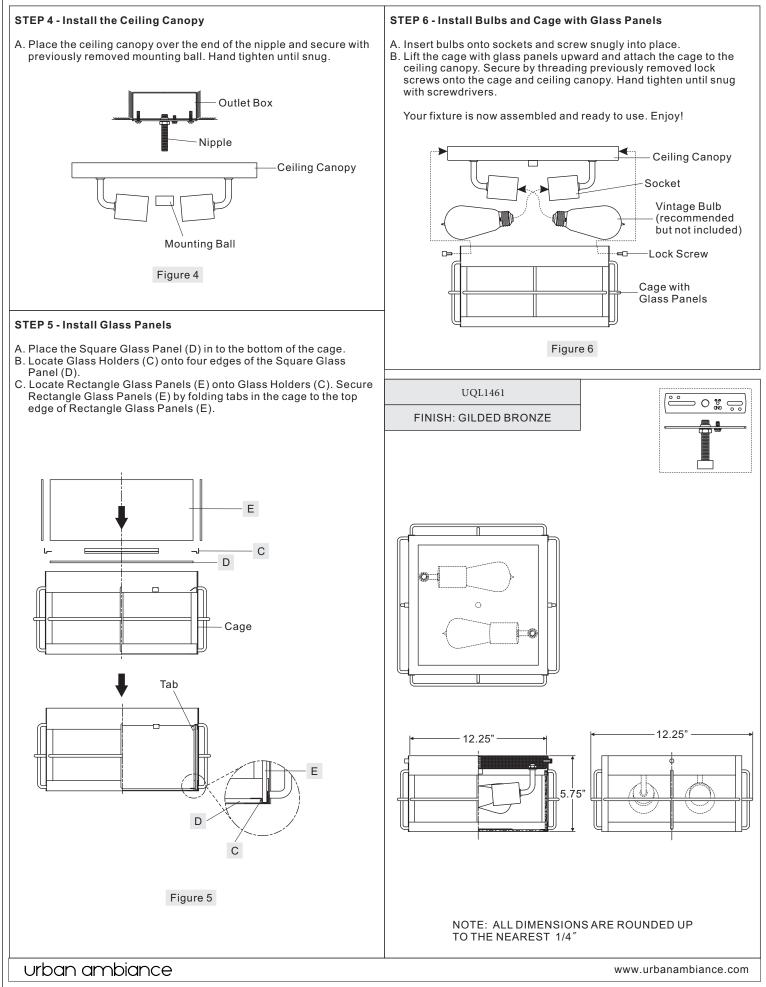

## Installation Instructions: UQL1461

Please go to www.quoizel.com for product cleaning tips. Go to the Care + Maintenance selection.

Tools Required: Flathead screwdriver, Phillips screwdriver, pliers, wire cutters, wire strippers, electrical tape, safety glasses.

 $\label{eq:lightSource:} LightSource: (2) A 19 Medium Base bulbs 60 W Maximum, Medium Base Vintage Bulbs are recommended, bulbs not included.$ 

Estimated Assembly Time: 30-45 minutes

**Preparation:** Identify and inspect all parts before beginning installation. Check package content list and diagrams below to ensure all parts are present. If any parts are missing or damaged, do not attempt to assemble, install, or operate the fixture. Contact your original place of purchase.