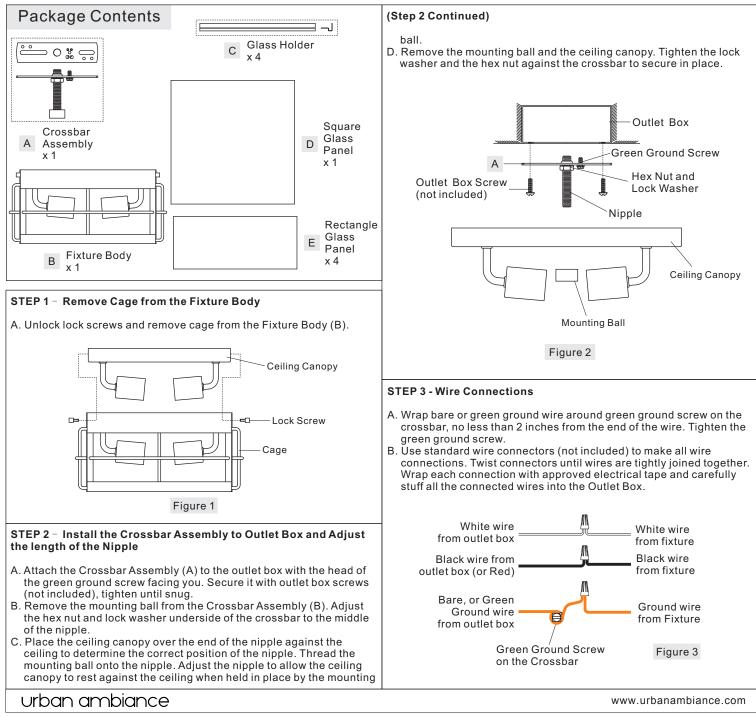

## Installation Instructions: UQL1461

Please go to www.quoizel.com for product cleaning tips. Go to the Care + Maintenance selection.

Tools Required: Flathead screwdriver, Phillips screwdriver, pliers, wire cutters, wire strippers, electrical tape, safety glasses.

 $\label{eq:lightSource:} LightSource: (2) A 19 Medium Base bulbs 60 W Maximum, Medium Base Vintage Bulbs are recommended, bulbs not included.$ 

Estimated Assembly Time: 30-45 minutes

**Preparation:** Identify and inspect all parts before beginning installation. Check package content list and diagrams below to ensure all parts are present. If any parts are missing or damaged, do not attempt to assemble, install, or operate the fixture. Contact your original place of purchase.