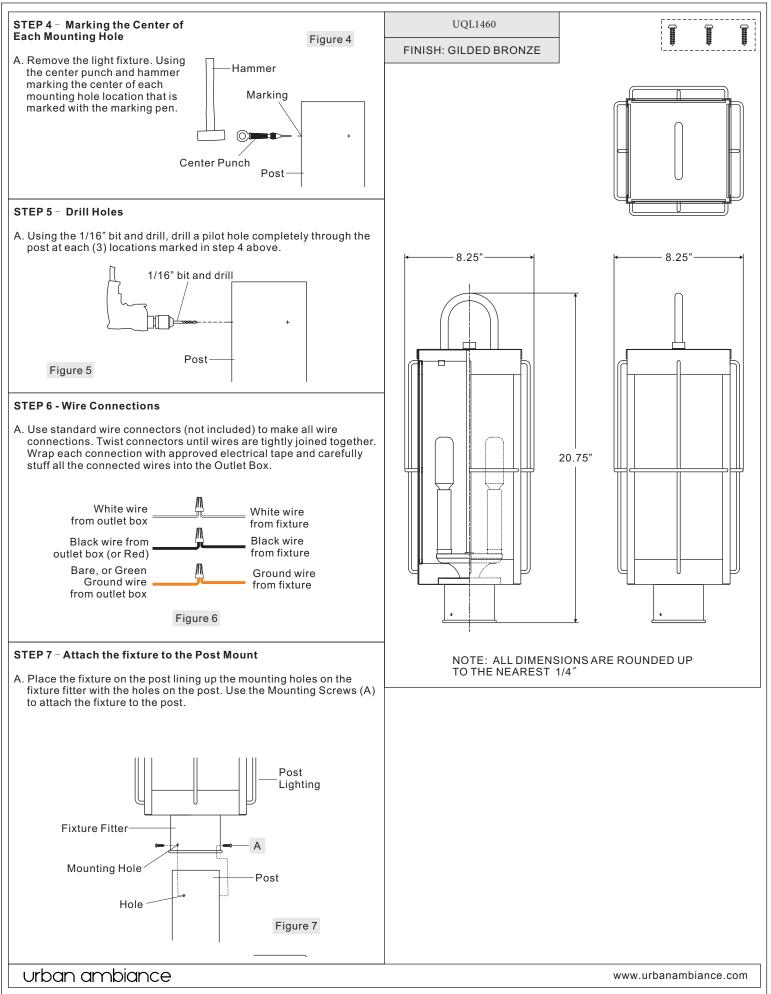

## Installation Instructions: UQL1460

Please go to www.quoizel.com for product cleaning tips. Go to the Care + Maintenance selection.

**Tools Required:** Flathead screwdriver, Phillips screwdriver, pliers, wire cutters, wire strippers, electrical tape, safety glasses, marking pen, 1/16" drill bit, center punch, hammer, drill and wrench.

Light Source: (2) B10 Candelabra Base Bulbs 60W Maximum, Candelabra Base T8 Vintage Bulbs are recommended, bulbs not included. Estimated Assembly Time: 30-45 minutes

**Preparation:** Identify and inspect all parts before beginning installation. Check package content list and diagrams below to ensure all parts are present. If any parts are missing or damaged, do not attempt to assemble, install, or operate the fixture. Contact your original place of purchase.