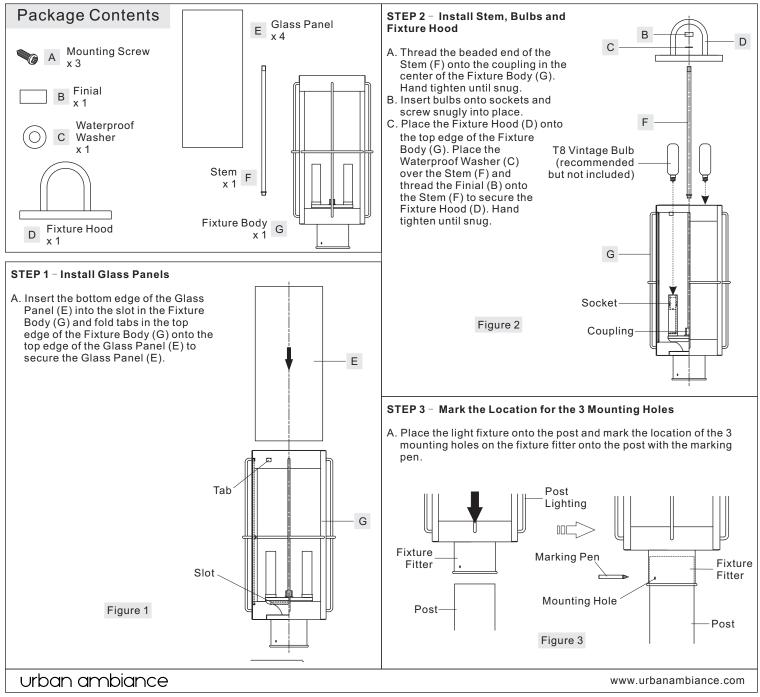

## Installation Instructions: UQL1460

Please go to www.quoizel.com for product cleaning tips. Go to the Care + Maintenance selection.

**Tools Required:** Flathead screwdriver, Phillips screwdriver, pliers, wire cutters, wire strippers, electrical tape, safety glasses, marking pen, 1/16" drill bit, center punch, hammer, drill and wrench.

Light Source: (2) B10 Candelabra Base Bulbs 60W Maximum, Candelabra Base T8 Vintage Bulbs are recommended, bulbs not included. Estimated Assembly Time: 30-45 minutes

**Preparation:** Identify and inspect all parts before beginning installation. Check package content list and diagrams below to ensure all parts are present. If any parts are missing or damaged, do not attempt to assemble, install, or operate the fixture. Contact your original place of purchase.