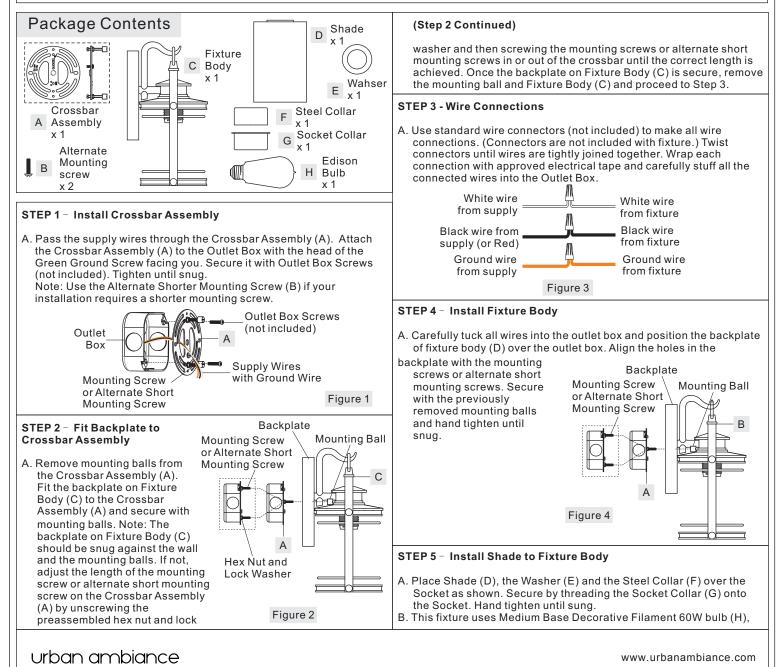

## Installation Instructions: UQL1432

Please go to www.quoizel.com for product cleaning tips. Go to the Care + Maintenance selection.

Tools Required: Flathead screwdriver, Phillips screwdriver, pliers, wire cutters, wire strippers, electrical tape, safety glasses.

Light Source: (1) Medium Base Decorative Filament 60W bulb (provided), Maximum 150W, Alternate bulb (1) 42W CFL Maximum. Estimated Assembly Time: 20-30 minutes

**Preparation:** Identify and inspect all parts before beginning installation. Check package content list and diagrams below to be sure all parts are present. If any parts are missing or damaged, do not attempt to assemble, install, or operate the fixture. Contact customer service for replacement parts.