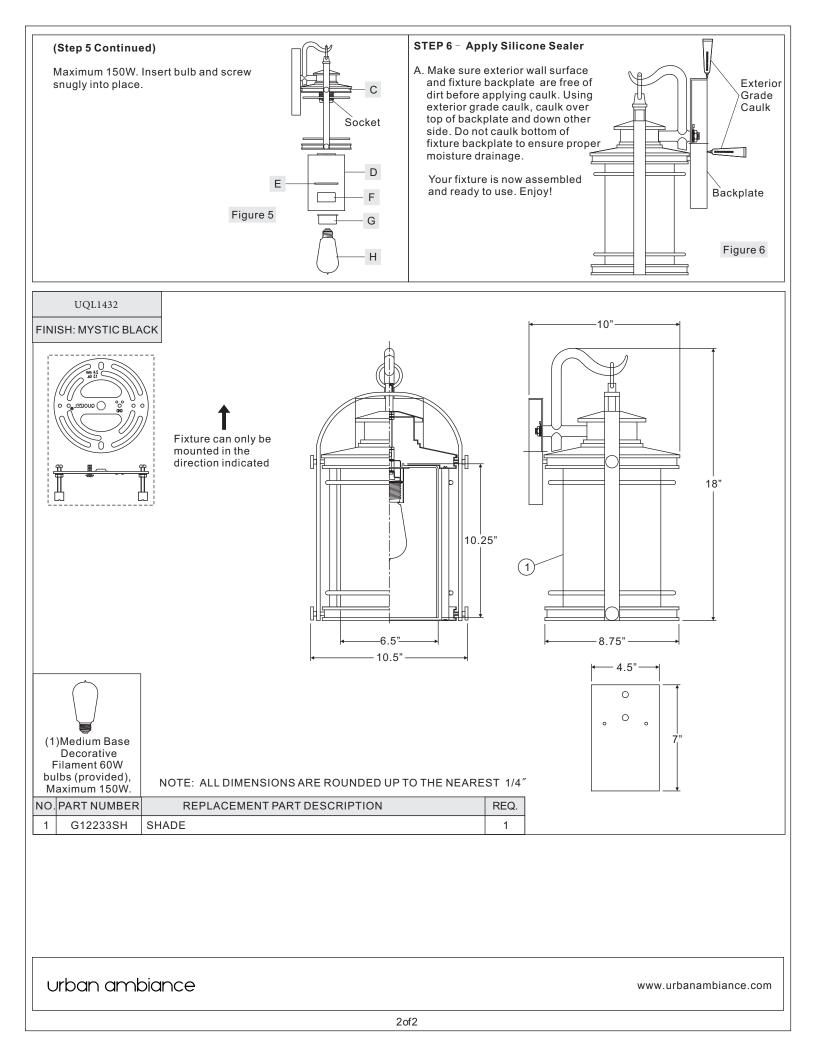

Light Source: (1) Medium Base Decorative Filament 60W bulb (provided), Maximum 150W, Alternate bulb (1) 42W CFL Maximum. Estimated Assembly Time: 20-30 minutes

**Preparation:** Identify and inspect all parts before beginning installation. Check package content list and diagrams below to be sure all parts are present. If any parts are missing or damaged, do not attempt to assemble, install, or operate the fixture. Contact customer service for replacement parts.

Fixture can only be mounted in the direction indicated on page 2.