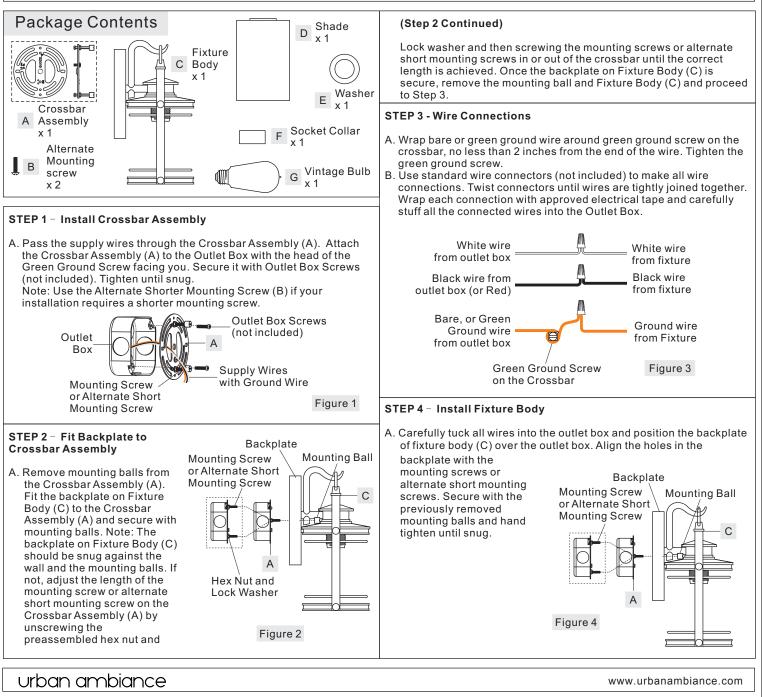

## Installation Instructions: UQL1430

Please go to www.quoizel.com for product cleaning tips. Go to the Care + Maintenance selection.

Tools Required: Flathead screwdriver, Phillips screwdriver, pliers, wire cutters, wire strippers, electrical tape, safety glasses.

Light Source: (1)A19 Medium Base Bulb 100W Maximum, Medium Base Vintage Bulb is recommended, bulb included.

Estimated Assembly Time: 20-30 minutes

**Preparation:** Identify and inspect all parts before beginning installation. Check package content list and diagrams below to be sure all parts are present. If any parts are missing or damaged, do not attempt to assemble, install, or operate the fixture. Missing Parts? Contact your original place of purchase.

## $\Delta$ Warnings and Cautions

Turn off electricity at circuit breaker or main fuse box before installation. Consult a licensed electrician if in doubt.

These instructions are provided for your safety. It is very important you read them completely before installing the fixture. We strongly recommend that a licensed, professional electrician perform the installation.

Disconnect fixture from power source before replacing bulbs. Make sure bulbs are given sufficient time to cool before removal.