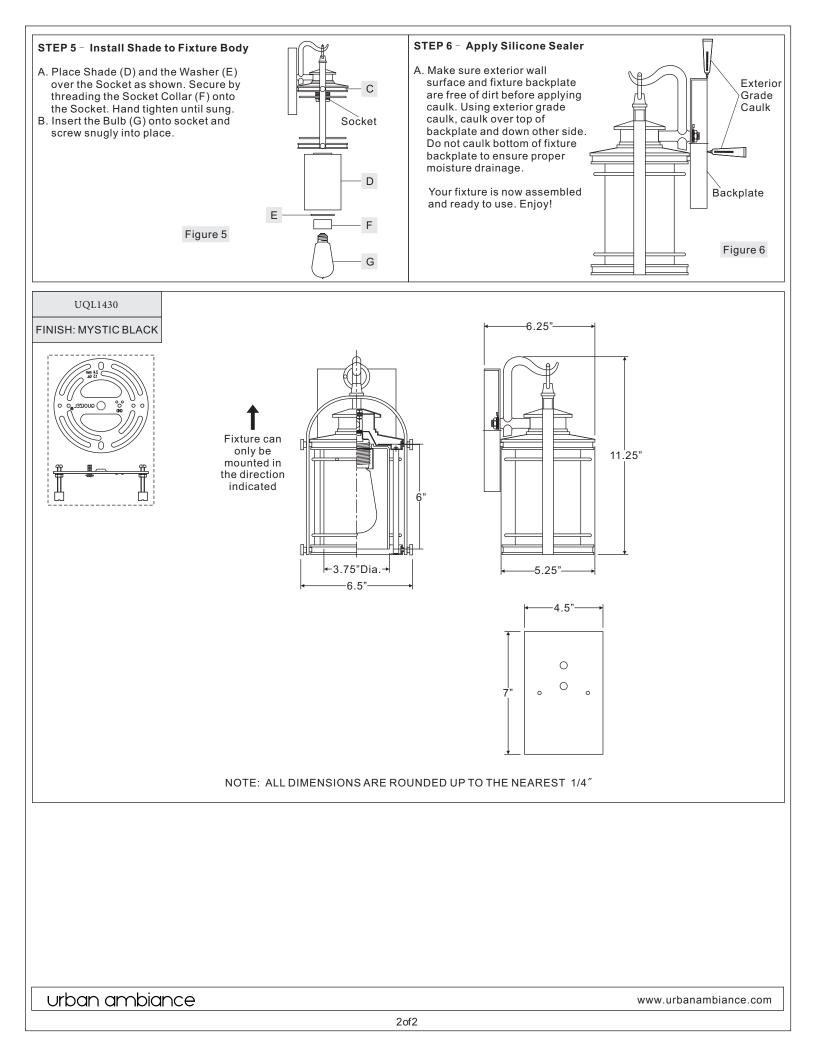

ackage content list and diagrams below to be sure all parts are present. If any parts are missing or damaged, do not attempt to assemble, install, or operate the fixture. Missing Parts? Contact your original place of purchase.

Fixture can only be mounted in the direction indicated on page 2.

## $\Delta$ Warnings and Cautions

Turn off electricity at circuit breaker or main fuse box before installation. Consult a licensed electrician if in doubt.

These instructions are provided for your safety. It is very important you read them completely before installing the fixture. We strongly recommend that a licensed, professional electrician perform the installation.

Disconnect fixture from power source before replacing bulbs. Make sure bulbs are given sufficient time to cool before removal.