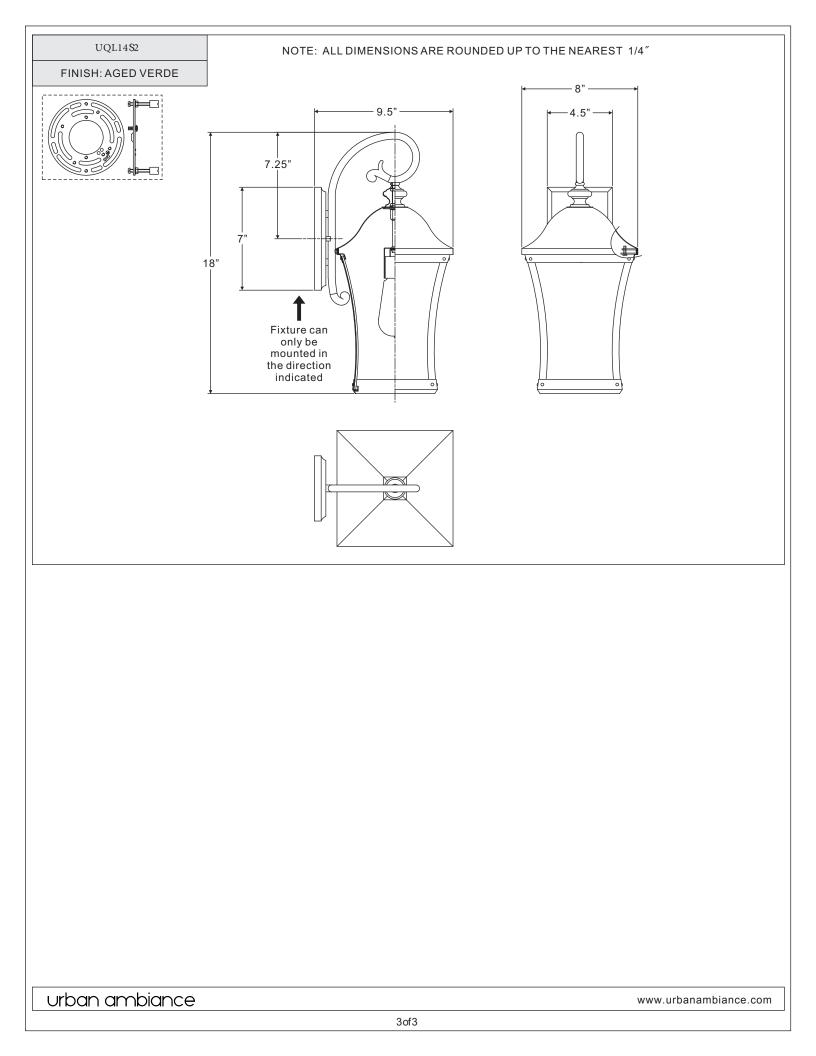

**Preparation:** Identify and inspectall parts before beginning installation. Check package content list and diagrams below to ensure all parts are present. If any parts are missing or damaged, do not attempt to assemble, install, or operate the fixture. Contact your original place of purchase. **Fixture can only be mounted in the direction indicated on page 2**.