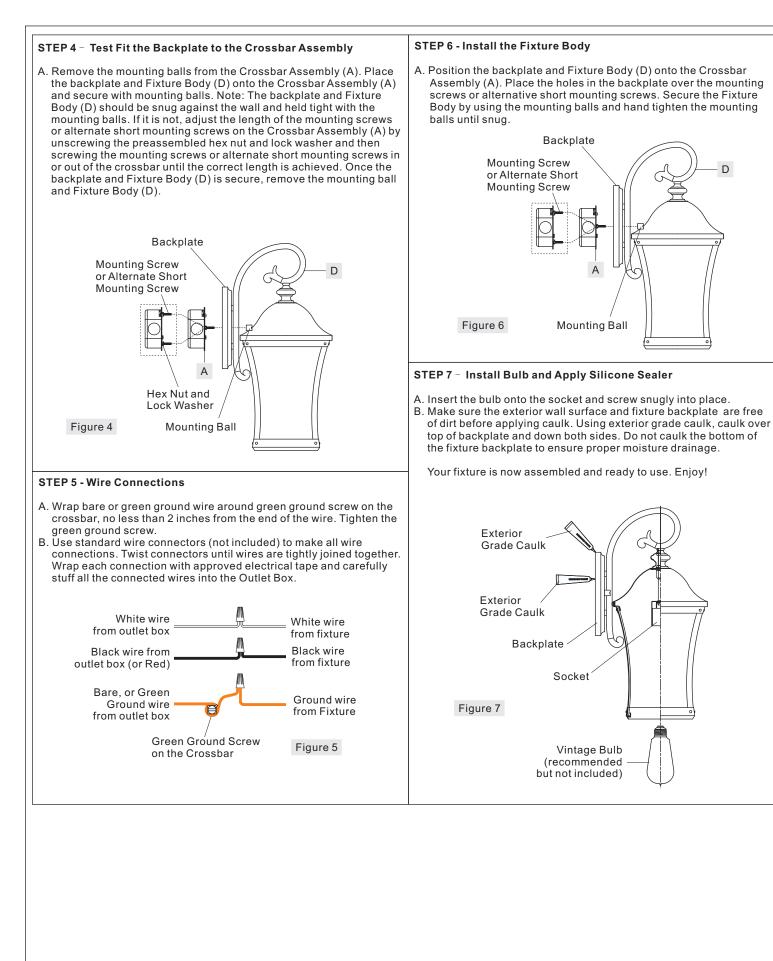

**Preparation:** Identify and inspectall parts before beginning installation. Check package content list and diagrams below to ensure all parts are present. If any parts are missing or damaged, do not attempt to assemble, install, or operate the fixture. Contact your original place of purchase. **Fixture can only be mounted in the direction indicated on page 2**.