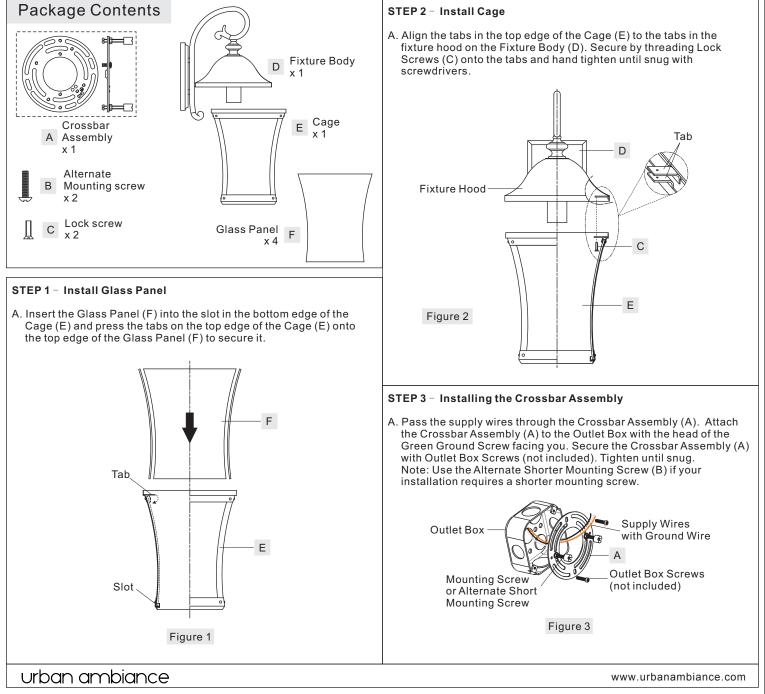

**Preparation:** Identify and inspectall parts before beginning installation. Check package content list and diagrams below to ensure all parts are present. If any parts are missing or damaged, do not attempt to assemble, install, or operate the fixture. Contact your original place of purchase. **Fixture can only be mounted in the direction indicated on page 2**.