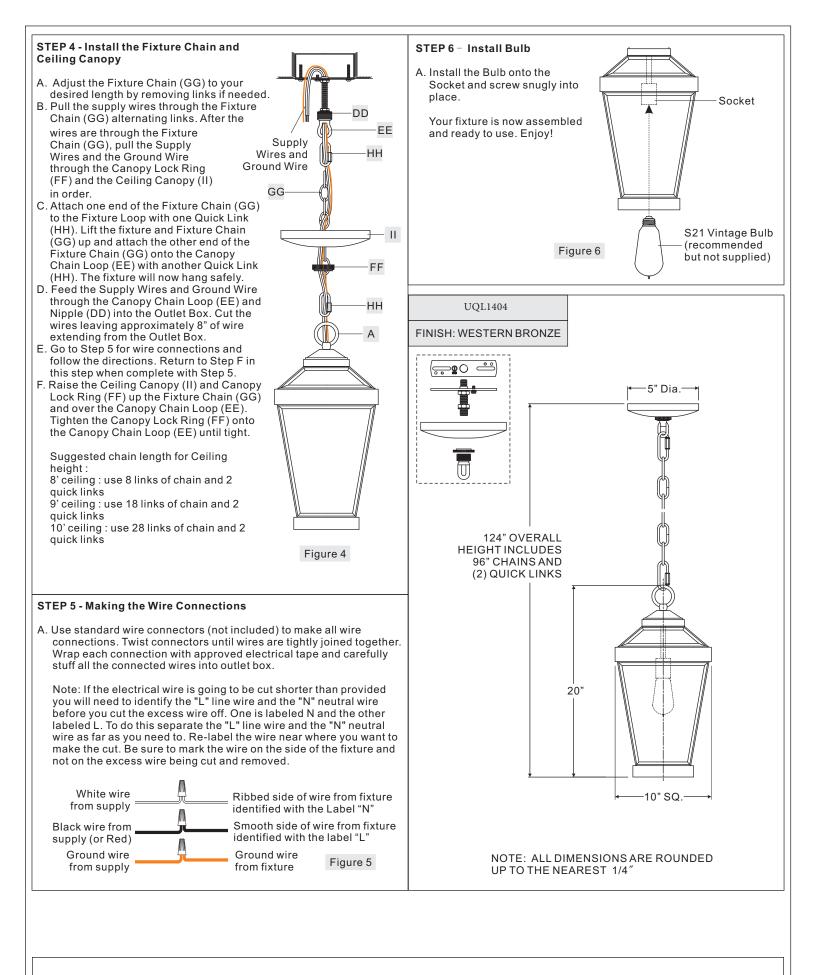

## Installation Instructions: UQL1404

Please go to www.quoizel.com for product cleaning tips. Go to the Care + Maintenance selection.

Tools Required: Flathead screwdriver, Phillips screwdriver, pliers, wire cutters, wire strippers, electrical tape, safety glasses.

## Estimated Assembly Time: 30-45 minutes

**Preparation:** Identify and inspect all parts before beginning installation. Check package content list and diagrams below to be sure all parts are present. If any parts are missing or damaged, do not attempt to assemble, install, or operate the fixture. Contact customer service for replacement parts.