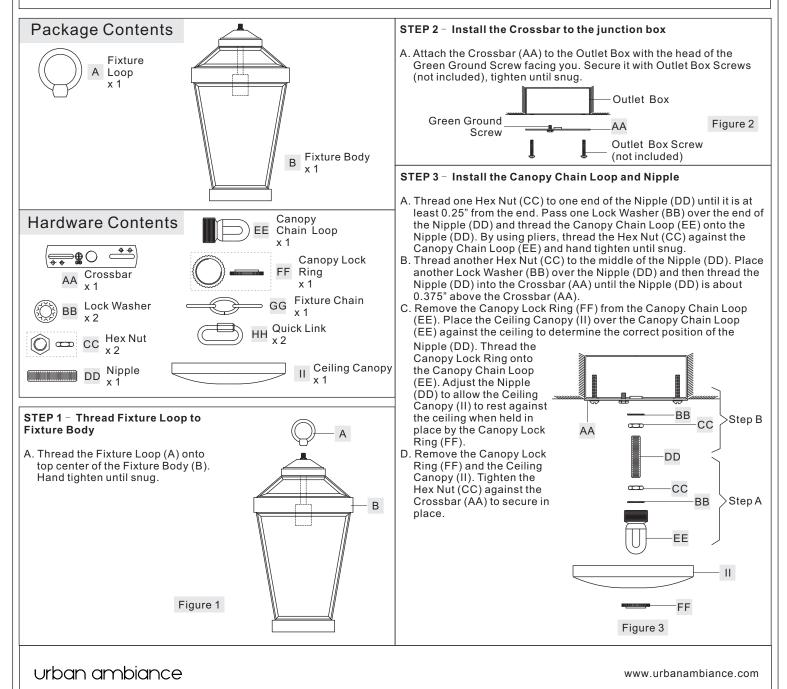

## Installation Instructions: UQL1404

Please go to www.quoizel.com for product cleaning tips. Go to the Care + Maintenance selection.

Tools Required: Flathead screwdriver, Phillips screwdriver, pliers, wire cutters, wire strippers, electrical tape, safety glasses.

## Estimated Assembly Time: 30-45 minutes

**Preparation:** Identify and inspect all parts before beginning installation. Check package content list and diagrams below to be sure all parts are present. If any parts are missing or damaged, do not attempt to assemble, install, or operate the fixture. Contact customer service for replacement parts.