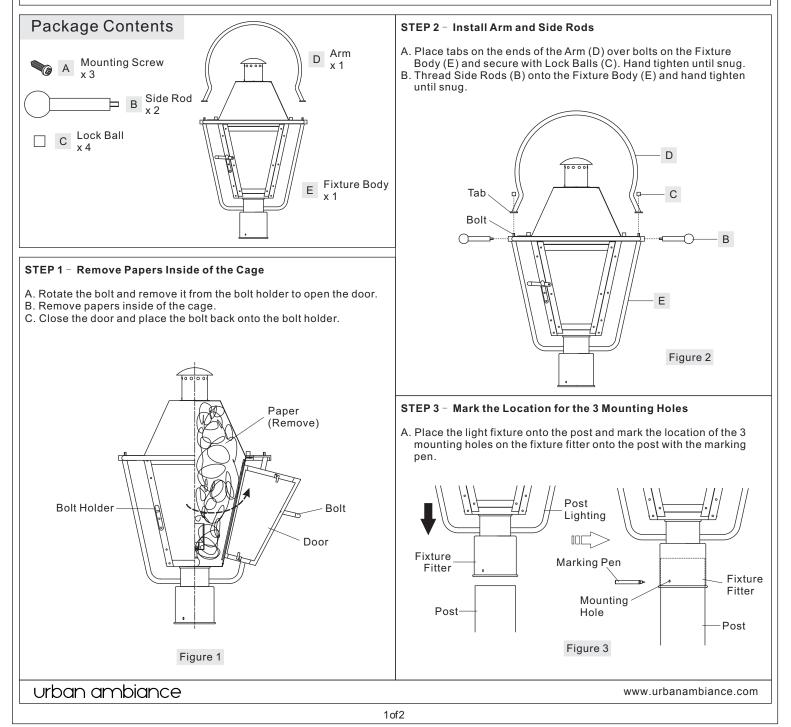

 $\label{eq:lightsource:} LightSource: (1) A 21 Medium Base Bulb 150 W Maximum, Medium Base Vintage Bulb is recommended, bulb not included.$ 

Estimated Assembly Time: 20-30 minutes

**Preparation:** Identify and inspect all parts before beginning installation. Check package content list and diagrams below to ensure all parts are present. If any parts are missing or damaged, do not attempt to assemble, install, or operate the fixture. Contact your original place of purchase.