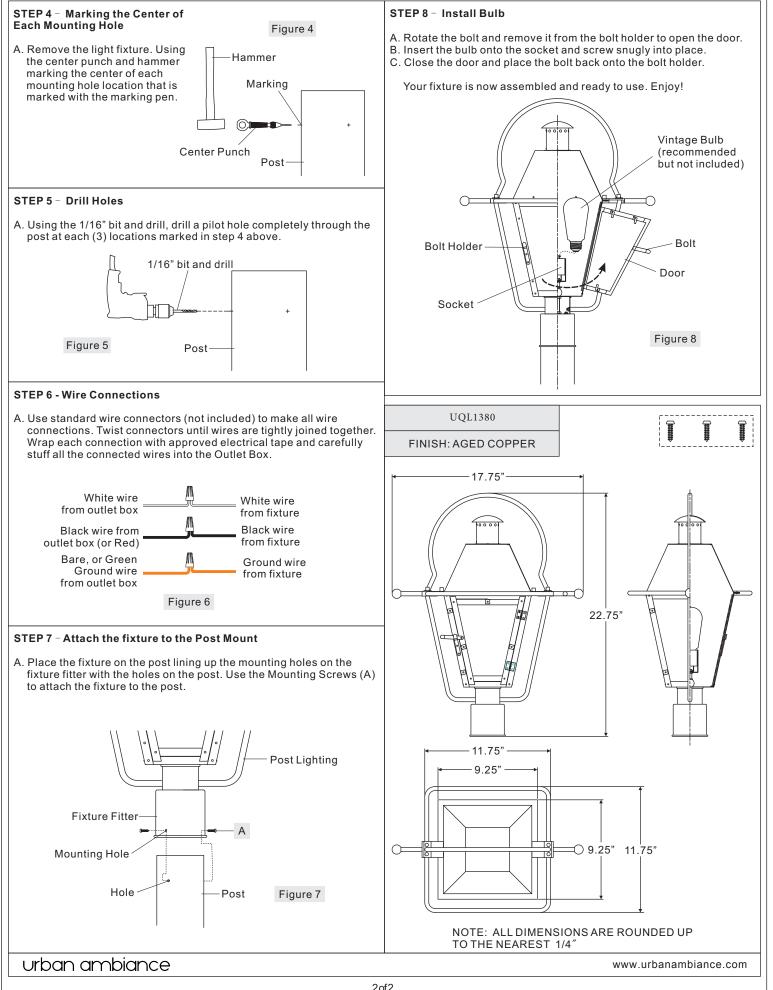

 $\label{eq:lightsource:} LightSource: (1) A 21 Medium Base Bulb 150 W Maximum, Medium Base Vintage Bulb is recommended, bulb not included.$ 

Estimated Assembly Time: 20-30 minutes

**Preparation:** Identify and inspect all parts before beginning installation. Check package content list and diagrams below to ensure all parts are present. If any parts are missing or damaged, do not attempt to assemble, install, or operate the fixture. Contact your original place of purchase.