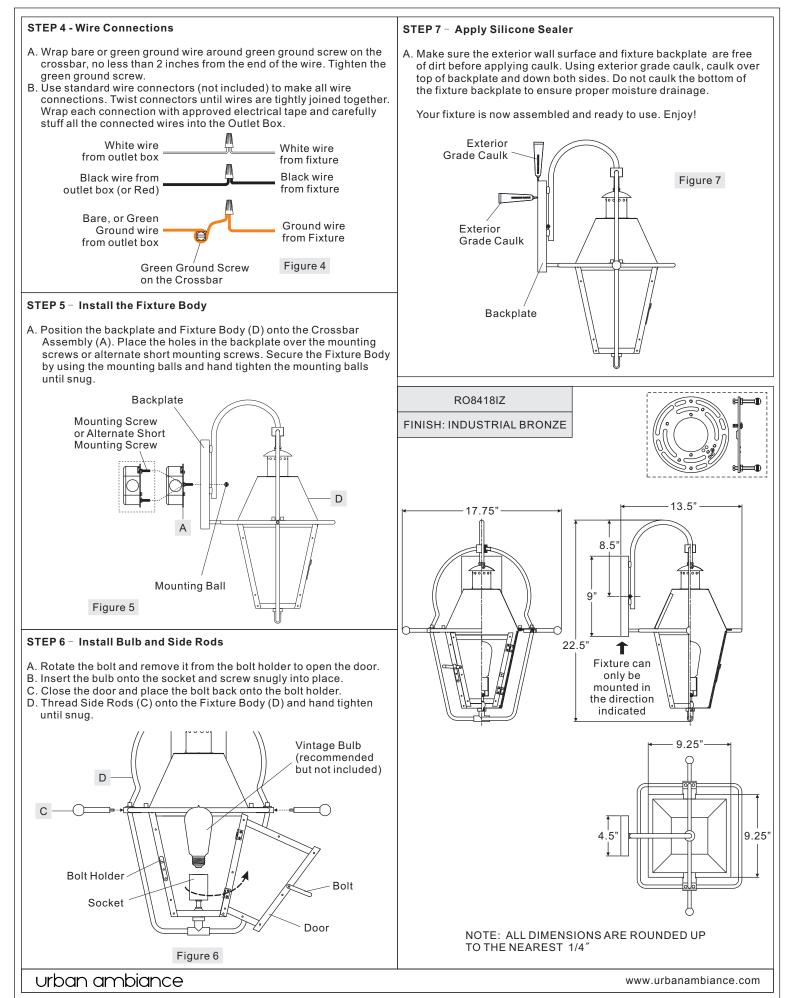

 $\label{eq:light} \textbf{LightSource:} (1) \texttt{A21MediumBaseBulb150WMaximum,MediumBaseVintageBulbisrecommended,bulbnotincluded.}$ 

Estimated Assembly Time: 20-30 minutes

**Preparation:** Identify and inspect all parts before beginning installation. Check package content list and diagrams below to ensure all parts are present. If any parts are missing or damaged, do not attempt to assemble, install, or operate the fixture. Contact your original place of purchase. **Fixture can only be mounted in the direction indicated on page 2**.

Disconnect fixture from power source before replacing bulbs. Make sure bulbs are given sufficient time to cool before removal.