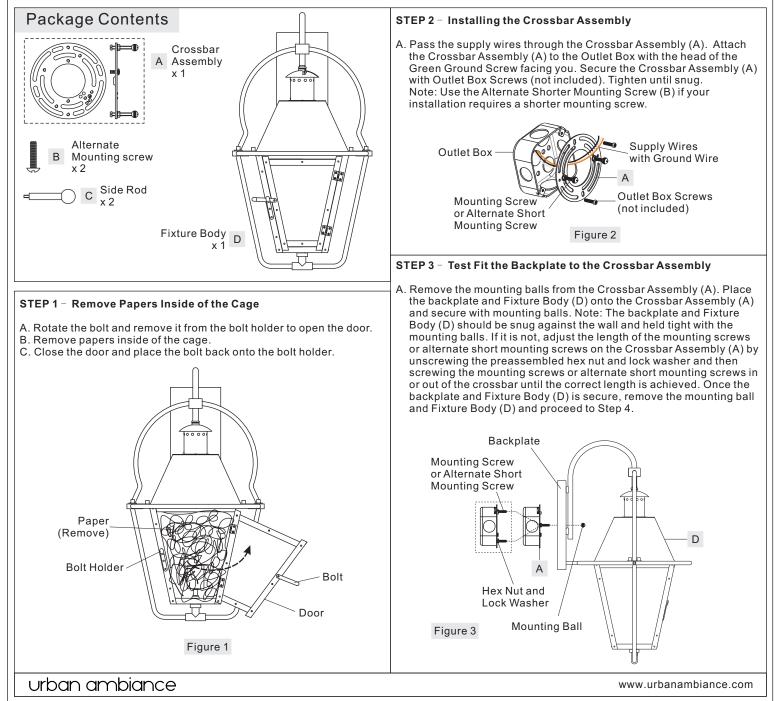

## Installation Instructions: UQL1376

Please go to www.quoizel.com for product cleaning tips. Go to the Care + Maintenance selection.

Tools Required: Flathead screwdriver, Phillips screwdriver, pliers, wire cutters, wire strippers, electrical tape, safety glasses.

 $\label{eq:light} \textbf{LightSource:} (1) \texttt{A21MediumBaseBulb150WMaximum,MediumBaseVintageBulbisrecommended,bulbnotincluded.}$ 

Estimated Assembly Time: 20-30 minutes

**Preparation:** Identify and inspect all parts before beginning installation. Check package content list and diagrams below to ensure all parts are present. If any parts are missing or damaged, do not attempt to assemble, install, or operate the fixture. Contact your original place of purchase. **Fixture can only be mounted in the direction indicated on page 2**.

## $\Delta$ Warnings and Cautions

Turn off electricity at circuit breaker or main fuse box before installation. Consult a licensed electrician if in doubt.

These instructions are provided for your safety. It is very important you read them completely before installing the fixture. We strongly recommend that a licensed, professional electrician perform the installation.