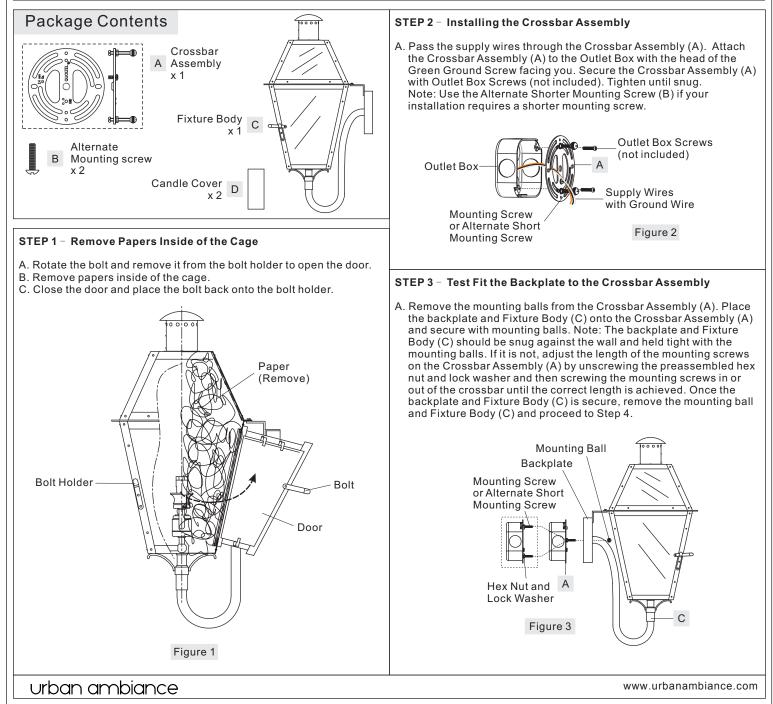

**Preparation:** Identify and inspect all parts before beginning installation. Check package content list and diagrams below to ensure all parts are present. If any parts are missing or damaged, do not attempt to assemble, install, or operate the fixture. Contact your original place of purchase. **Fixture can only be mounted in the direction indicated on page 2.** 