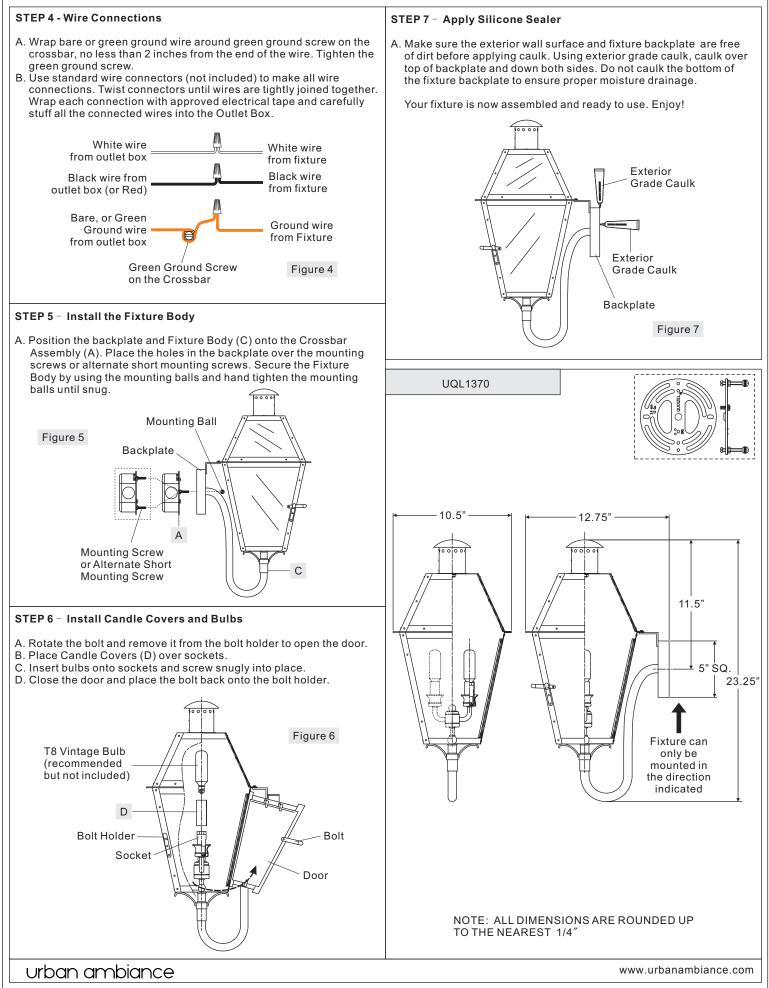

**Preparation:** Identify and inspect all parts before beginning installation. Check package content list and diagrams below to ensure all parts are present. If any parts are missing or damaged, do not attempt to assemble, install, or operate the fixture. Contact your original place of purchase. **Fixture can only be mounted in the direction indicated on page 2.** 