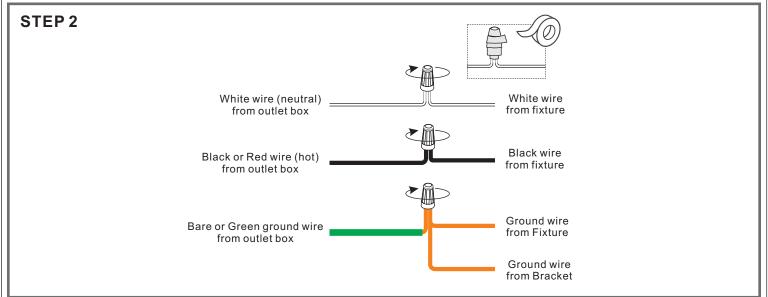

## ⚠ Warnings and Cautions

This fixture is not intended to be mounted on the ground. The fixture must be elevated per local building codes.

Turn off the electricity at the circuit breaker before installation. Consult a licensed electrician if in doubt about installation.

Turn off power to the fixture and allow the bulbs to cool before replacing.