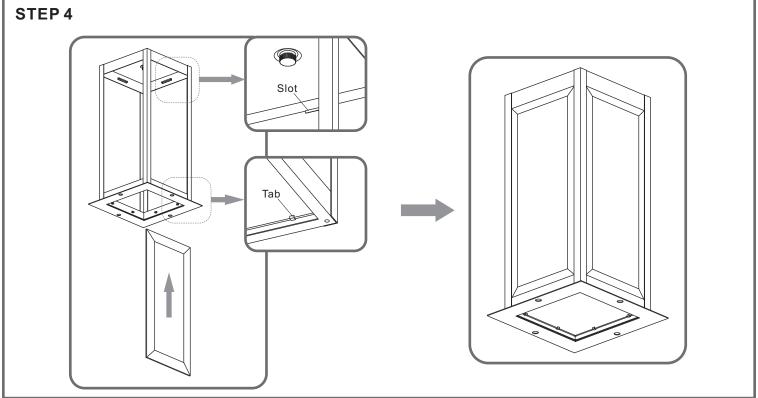

### **Package Contents**

**Preparation**: Identify and inspect all parts before beginning the installation.

Missing or damaged parts? Contact your original place of purchase.