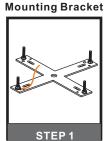

# urban ambiance

### Installation Instructions: UQL1365





## ⚠ Warnings and Cautions

This fixture is not intended to be mounted on the ground. The fixture must be elevated per local building codes.

Turn off the electricity at the circuit breaker before installation. Consult a licensed electrician if in doubt about installation.

Turn off power to the fixture and allow the bulbs to cool before replacing.

### **Package Contents**

**Preparation**: Identify and inspect all parts before beginning the installation.

Missing or damaged parts? Contact your original place of purchase.





# Table of Contents























# STEP 5





urban ambiance