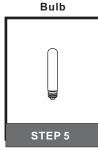

Turn off power to the fixture and allow the bulbs to cool before replacing.

# STEP 5

urban ambiance