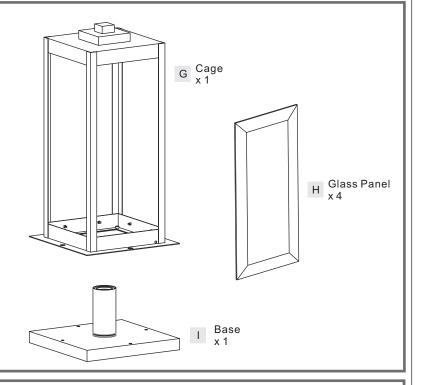

### **Package Contents**

**Preparation**: Identify and inspect all parts before beginning the installation.

Missing or damaged parts? Contact your original place of purchase.