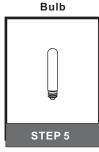

# urban ambiance

### Installation Instructions: UQL1355





## ⚠ Warnings and Cautions

This fixture is not intended to be mounted on the ground. The fixture must be elevated per local building codes.

Turn off the electricity at the circuit breaker before installation. Consult a licensed electrician if in doubt about installation.

Turn off power to the fixture and allow the bulbs to cool before replacing.

### **Package Contents**

**Preparation**: Identify and inspect all parts before beginning the installation.

Missing or damaged parts? Contact your original place of purchase.





# Table of Contents























# STEP 5





urban ambiance