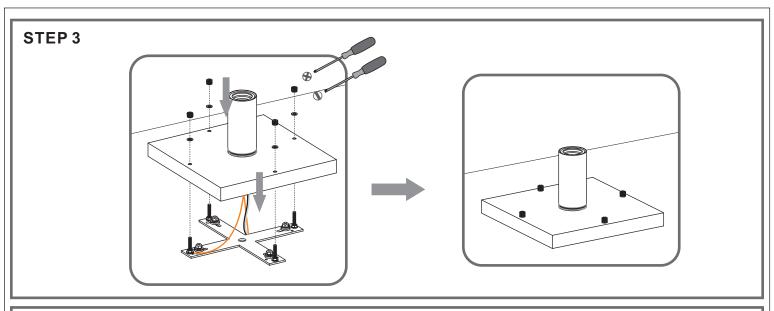

# urban ambiance

### Installation Instructions: UQL1355





## ⚠ Warnings and Cautions

This fixture is not intended to be mounted on the ground. The fixture must be elevated per local building codes.

Turn off the electricity at the circuit breaker before installation. Consult a licensed electrician if in doubt about installation.

Turn off power to the fixture and allow the bulbs to cool before replacing.

### **Package Contents**

**Preparation**: Identify and inspect all parts before beginning the installation.

Missing or damaged parts? Contact your original place of purchase.





# Table of Contents























# STEP 5





urban ambiance