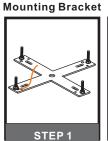

# urban ambiance

### Installation Instructions: UQL1355





## ⚠ Warnings and Cautions

This fixture is not intended to be mounted on the ground. The fixture must be elevated per local building codes.

Turn off the electricity at the circuit breaker before installation. Consult a licensed electrician if in doubt about installation.

Turn off power to the fixture and allow the bulbs to cool before replacing.

### **Package Contents**

**Preparation**: Identify and inspect all parts before beginning the installation.

Missing or damaged parts? Contact your original place of purchase.





# Table of Contents























# STEP 5





urban ambiance