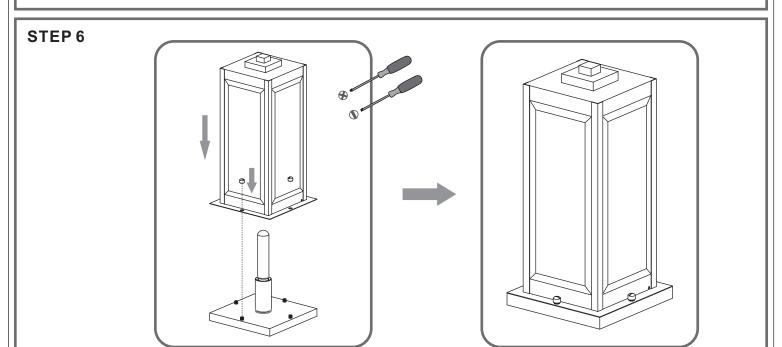

# urban ambiance

### Installation Instructions: UQL1355





## ⚠ Warnings and Cautions

This fixture is not intended to be mounted on the ground. The fixture must be elevated per local building codes.

Turn off the electricity at the circuit breaker before installation. Consult a licensed electrician if in doubt about installation.

Turn off power to the fixture and allow the bulbs to cool before replacing.

### **Package Contents**

**Preparation**: Identify and inspect all parts before beginning the installation.

Missing or damaged parts? Contact your original place of purchase.





# Table of Contents























# STEP 5





urban ambiance