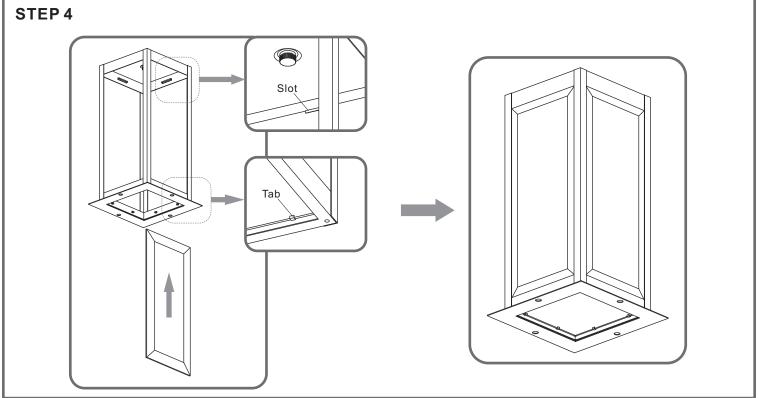

# urban ambiance

### Installation Instructions: UQL1355





## ⚠ Warnings and Cautions

This fixture is not intended to be mounted on the ground. The fixture must be elevated per local building codes.

Turn off the electricity at the circuit breaker before installation. Consult a licensed electrician if in doubt about installation.

Turn off power to the fixture and allow the bulbs to cool before replacing.

### **Package Contents**

**Preparation**: Identify and inspect all parts before beginning the installation.

Missing or damaged parts? Contact your original place of purchase.





# Table of Contents























# STEP 5





urban ambiance