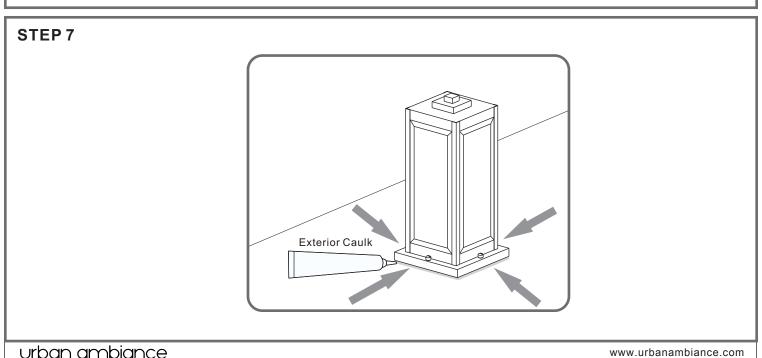

# urban ambiance

### Installation Instructions: UQL1355





## ⚠ Warnings and Cautions

This fixture is not intended to be mounted on the ground. The fixture must be elevated per local building codes.

Turn off the electricity at the circuit breaker before installation. Consult a licensed electrician if in doubt about installation.

Turn off power to the fixture and allow the bulbs to cool before replacing.

### **Package Contents**

**Preparation**: Identify and inspect all parts before beginning the installation.

Missing or damaged parts? Contact your original place of purchase.





# Table of Contents























# STEP 5





urban ambiance