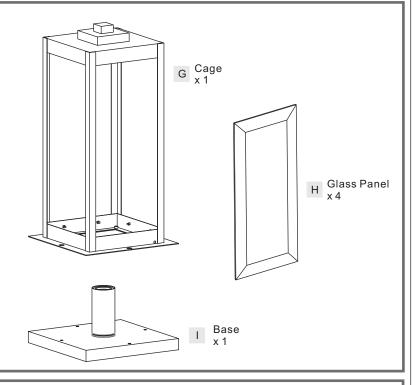

### **Package Contents**

**Preparation**: Identify and inspect all parts before beginning the installation.

Missing or damaged parts? Contact your original place of purchase.