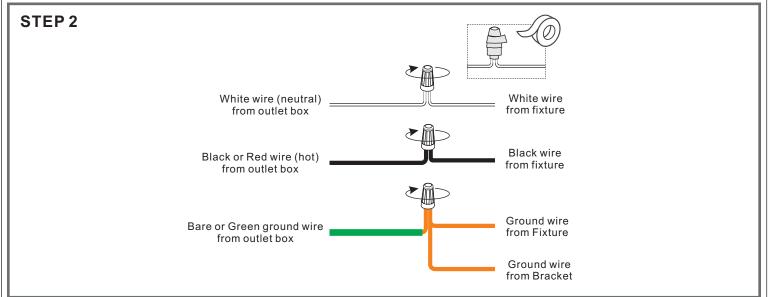

# urban ambiance

### Installation Instructions: UQL1355





## ⚠ Warnings and Cautions

This fixture is not intended to be mounted on the ground. The fixture must be elevated per local building codes.

Turn off the electricity at the circuit breaker before installation. Consult a licensed electrician if in doubt about installation.

Turn off power to the fixture and allow the bulbs to cool before replacing.

### **Package Contents**

**Preparation**: Identify and inspect all parts before beginning the installation.

Missing or damaged parts? Contact your original place of purchase.





# Table of Contents























# STEP 5





urban ambiance