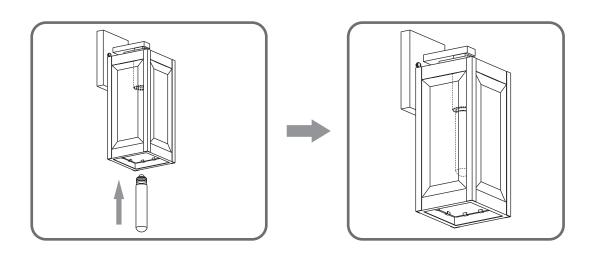

# urban ambiance

Installation Instructions: UQL1350

## **Tools Required**



### **Light Source**



# $oldsymbol{\Delta}$ Warnings and Cautions

Turn off the electricity at the circuit breaker before installation. Consult a licensed electrician if in doubt about installation.

Turn off power to the fixture and allow the bulbs to cool before replacing.

# **Package Contents**

Preparation: Identify and inspect all parts before beginning the installation.

Missing or damaged parts? Contact your original place of purchase.

**Outlet Box Screw** 

#### **PARTS BAG**



Crossbar Assembly



Wire Connector





### Table of Contents

#### **Alternate**



STEP 1











STEP 5



STEP 6



urban ambiance

www.urbanambiance.com







## STEP 5



### STEP 6