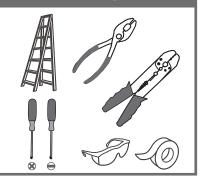

# urban ambiance

Installation Instructions: UQL1350

## **Tools Required**



### **Light Source**



# $oldsymbol{\Delta}$ Warnings and Cautions

Turn off the electricity at the circuit breaker before installation. Consult a licensed electrician if in doubt about installation.

Turn off power to the fixture and allow the bulbs to cool before replacing.

# **Package Contents**

Preparation: Identify and inspect all parts before beginning the installation.

Missing or damaged parts? Contact your original place of purchase.

**Outlet Box Screw** 

#### **PARTS BAG**



Crossbar Assembly



Wire Connector





### Table of Contents

#### **Alternate**



STEP 1











STEP 5



STEP 6



urban ambiance

www.urbanambiance.com







## STEP 5



### STEP 6