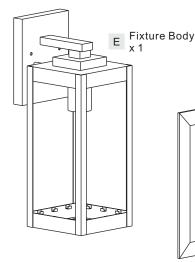

# **Package Contents**

Preparation: Identify and inspect all parts before beginning the installation.

Missing or damaged parts? Contact your original place of purchase.

**Outlet Box Screw** 