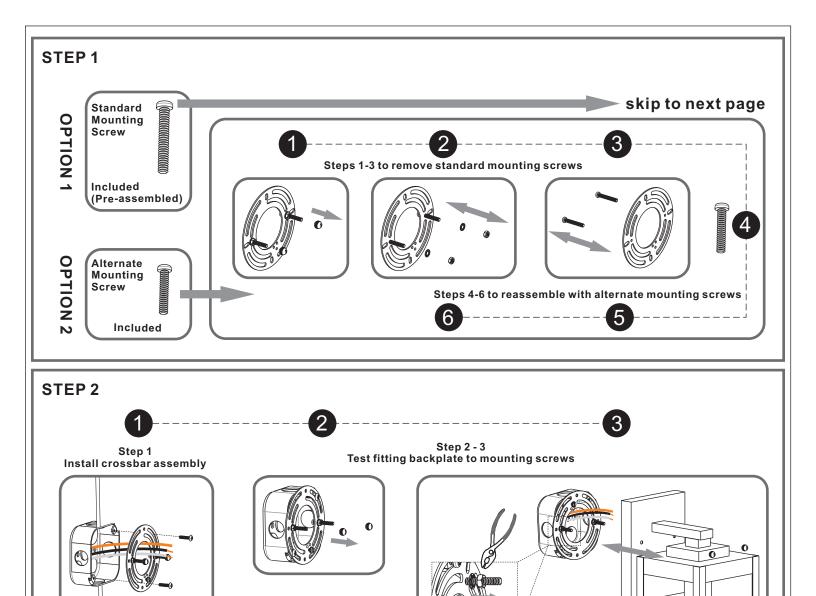

# **Package Contents**

Preparation: Identify and inspect all parts before beginning the installation.

Missing or damaged parts? Contact your original place of purchase.

**Outlet Box Screw** 

#### **PARTS BAG**

Crossbar Assembly

Wire Connector