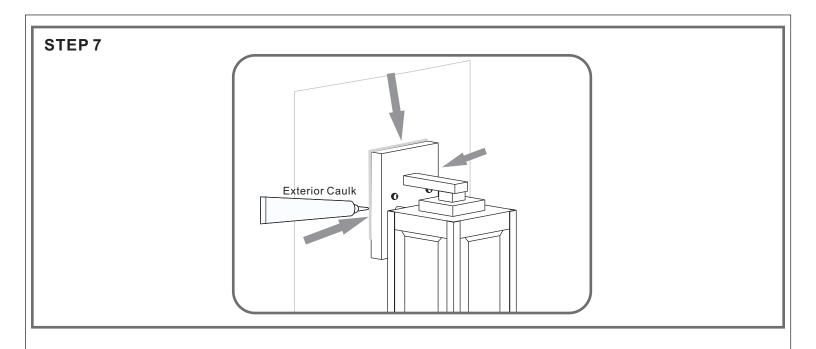

# urban ambiance

Installation Instructions: UQL1350

## **Tools Required**



### **Light Source**



# $oldsymbol{\Delta}$ Warnings and Cautions

Turn off the electricity at the circuit breaker before installation. Consult a licensed electrician if in doubt about installation.

Turn off power to the fixture and allow the bulbs to cool before replacing.

# **Package Contents**

Preparation: Identify and inspect all parts before beginning the installation.

Missing or damaged parts? Contact your original place of purchase.

**Outlet Box Screw** 

#### **PARTS BAG**



Crossbar Assembly



Wire Connector





### Table of Contents

#### **Alternate**



STEP 1











STEP 5



STEP 6



urban ambiance

www.urbanambiance.com







## STEP 5



### STEP 6