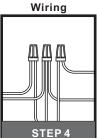

# urban ambiance

Installation Instructions: UQL1350

## **Tools Required**



### **Light Source**



# $oldsymbol{\Delta}$ Warnings and Cautions

Turn off the electricity at the circuit breaker before installation. Consult a licensed electrician if in doubt about installation.

Turn off power to the fixture and allow the bulbs to cool before replacing.

# **Package Contents**

Preparation: Identify and inspect all parts before beginning the installation.

Missing or damaged parts? Contact your original place of purchase.

**Outlet Box Screw** 

#### **PARTS BAG**



Crossbar Assembly



Wire Connector





### Table of Contents

#### **Alternate**



STEP 1











STEP 5



STEP 6



urban ambiance

www.urbanambiance.com







## STEP 5



### STEP 6