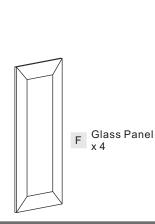

# **Package Contents**

Preparation: Identify and inspect all parts before beginning the installation.

Missing or damaged parts? Contact your original place of purchase.

**Outlet Box Screw** 