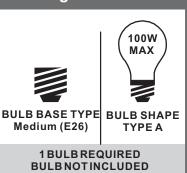

# urban ambiance

Installation Instructions: UQL1350

## **Tools Required**



### **Light Source**



# $oldsymbol{\Delta}$ Warnings and Cautions

Turn off the electricity at the circuit breaker before installation. Consult a licensed electrician if in doubt about installation.

Turn off power to the fixture and allow the bulbs to cool before replacing.

# **Package Contents**

Preparation: Identify and inspect all parts before beginning the installation.

Missing or damaged parts? Contact your original place of purchase.

**Outlet Box Screw** 

#### **PARTS BAG**



Crossbar Assembly



Wire Connector





### Table of Contents

#### **Alternate**



STEP 1











STEP 5



STEP 6



urban ambiance

www.urbanambiance.com







## STEP 5



### STEP 6