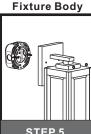

# urban ambiance

Installation Instructions: UQL1350

## **Tools Required**



### **Light Source**



# $oldsymbol{\Delta}$ Warnings and Cautions

Turn off the electricity at the circuit breaker before installation. Consult a licensed electrician if in doubt about installation.

Turn off power to the fixture and allow the bulbs to cool before replacing.

# **Package Contents**

Preparation: Identify and inspect all parts before beginning the installation.

Missing or damaged parts? Contact your original place of purchase.

**Outlet Box Screw** 

#### **PARTS BAG**



Crossbar Assembly



Wire Connector





### Table of Contents

#### **Alternate**



STEP 1











STEP 5



STEP 6



urban ambiance

www.urbanambiance.com







## STEP 5



### STEP 6