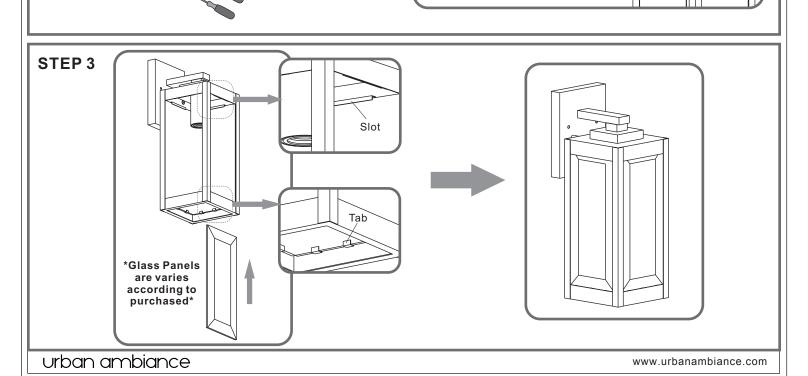

# urban ambiance

Installation Instructions: UQL1350

## **Tools Required**



### **Light Source**



# $oldsymbol{\Delta}$ Warnings and Cautions

Turn off the electricity at the circuit breaker before installation. Consult a licensed electrician if in doubt about installation.

Turn off power to the fixture and allow the bulbs to cool before replacing.

# **Package Contents**

Preparation: Identify and inspect all parts before beginning the installation.

Missing or damaged parts? Contact your original place of purchase.

**Outlet Box Screw** 

#### **PARTS BAG**



Crossbar Assembly



Wire Connector





### Table of Contents

#### **Alternate**



STEP 1











STEP 5



STEP 6



urban ambiance

www.urbanambiance.com







## STEP 5



### STEP 6