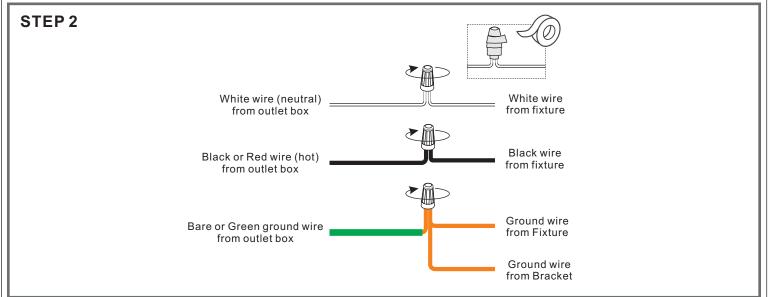

# urban ambiance

### Installation Instructions: UQL1336





## ⚠ Warnings and Cautions

This fixture is not intended to be mounted on the ground. The fixture must be elevated per local building codes.

Turn off the electricity at the circuit breaker before installation. Consult a licensed electrician if in doubt about installation.

Turn off power to the fixture and allow the bulbs to cool before replacing.

### **Package Contents**

**Preparation**: Identify and inspect all parts before beginning the installation.

Missing or damaged parts? Contact your original place of purchase.





# Table of Contents























# STEP 5





urban ambiance