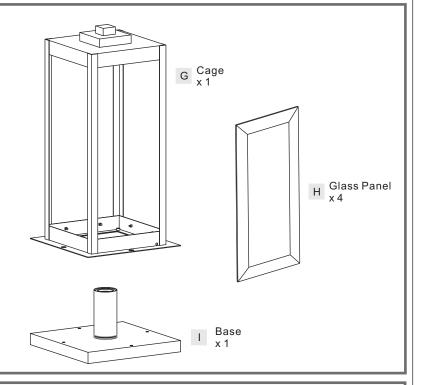

### **Package Contents**

**Preparation**: Identify and inspect all parts before beginning the installation.

Missing or damaged parts? Contact your original place of purchase.