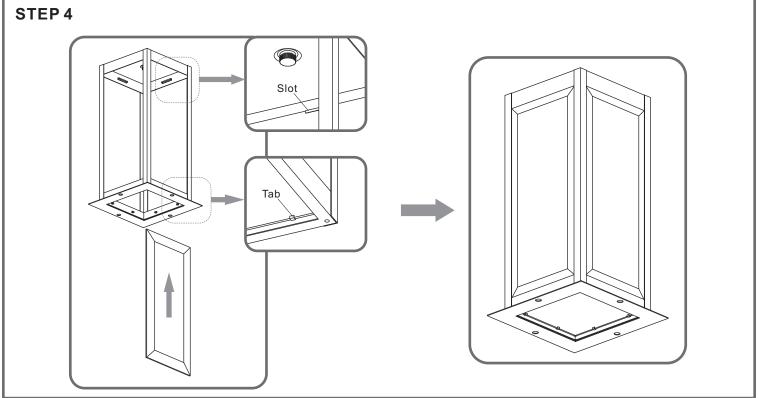

# urban ambiance

### Installation Instructions: UQL1336





## ⚠ Warnings and Cautions

This fixture is not intended to be mounted on the ground. The fixture must be elevated per local building codes.

Turn off the electricity at the circuit breaker before installation. Consult a licensed electrician if in doubt about installation.

Turn off power to the fixture and allow the bulbs to cool before replacing.

### **Package Contents**

**Preparation**: Identify and inspect all parts before beginning the installation.

Missing or damaged parts? Contact your original place of purchase.





# Table of Contents























# STEP 5





urban ambiance