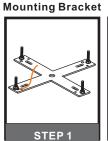

# urban ambiance

### Installation Instructions: UQL1336





## ⚠ Warnings and Cautions

This fixture is not intended to be mounted on the ground. The fixture must be elevated per local building codes.

Turn off the electricity at the circuit breaker before installation. Consult a licensed electrician if in doubt about installation.

Turn off power to the fixture and allow the bulbs to cool before replacing.

### **Package Contents**

**Preparation**: Identify and inspect all parts before beginning the installation.

Missing or damaged parts? Contact your original place of purchase.





# Table of Contents























# STEP 5





urban ambiance