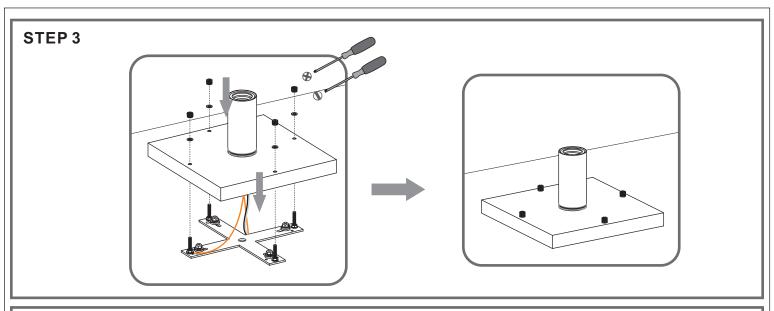

# urban ambiance

### Installation Instructions: UQL1336





## ⚠ Warnings and Cautions

This fixture is not intended to be mounted on the ground. The fixture must be elevated per local building codes.

Turn off the electricity at the circuit breaker before installation. Consult a licensed electrician if in doubt about installation.

Turn off power to the fixture and allow the bulbs to cool before replacing.

### **Package Contents**

**Preparation**: Identify and inspect all parts before beginning the installation.

Missing or damaged parts? Contact your original place of purchase.





# Table of Contents























# STEP 5





urban ambiance