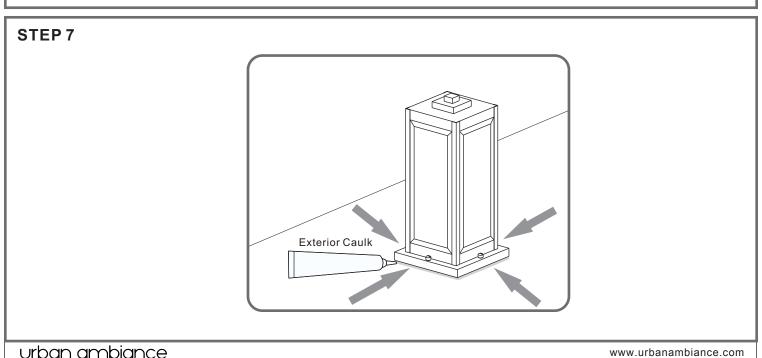

# urban ambiance

### Installation Instructions: UQL1336





## ⚠ Warnings and Cautions

This fixture is not intended to be mounted on the ground. The fixture must be elevated per local building codes.

Turn off the electricity at the circuit breaker before installation. Consult a licensed electrician if in doubt about installation.

Turn off power to the fixture and allow the bulbs to cool before replacing.

### **Package Contents**

**Preparation**: Identify and inspect all parts before beginning the installation.

Missing or damaged parts? Contact your original place of purchase.





# Table of Contents























# STEP 5





urban ambiance