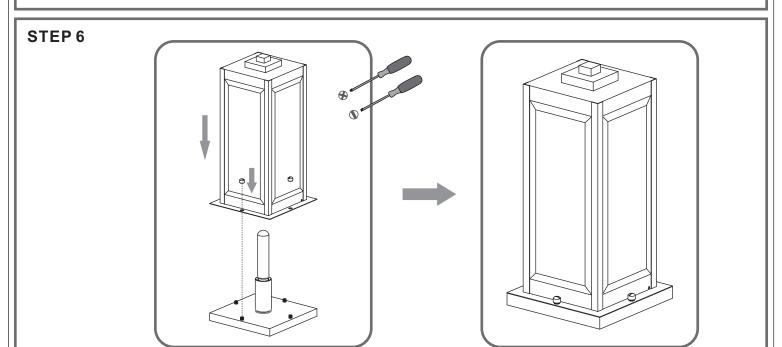

# urban ambiance

### Installation Instructions: UQL1336





## ⚠ Warnings and Cautions

This fixture is not intended to be mounted on the ground. The fixture must be elevated per local building codes.

Turn off the electricity at the circuit breaker before installation. Consult a licensed electrician if in doubt about installation.

Turn off power to the fixture and allow the bulbs to cool before replacing.

### **Package Contents**

**Preparation**: Identify and inspect all parts before beginning the installation.

Missing or damaged parts? Contact your original place of purchase.





# Table of Contents























# STEP 5





urban ambiance