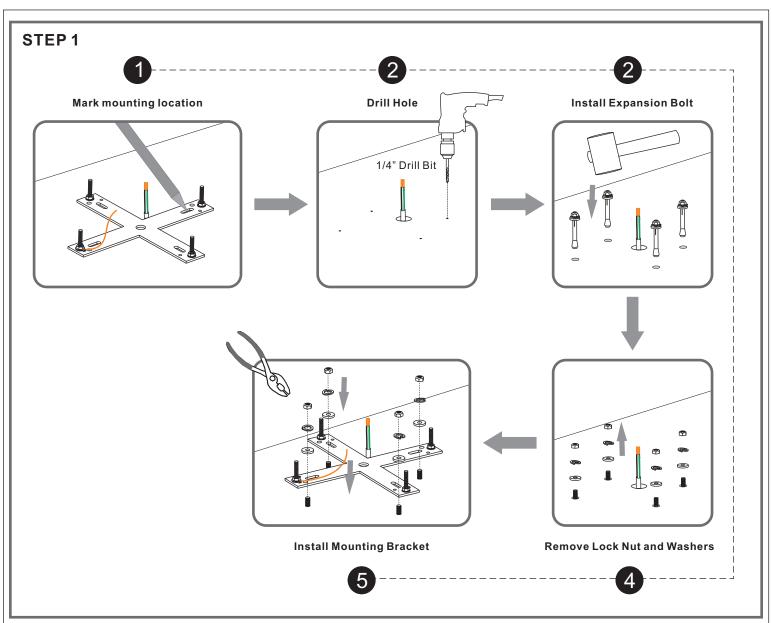

## ⚠ Warnings and Cautions

This fixture is not intended to be mounted on the ground. The fixture must be elevated per local building codes.

Turn off the electricity at the circuit breaker before installation. Consult a licensed electrician if in doubt about installation.