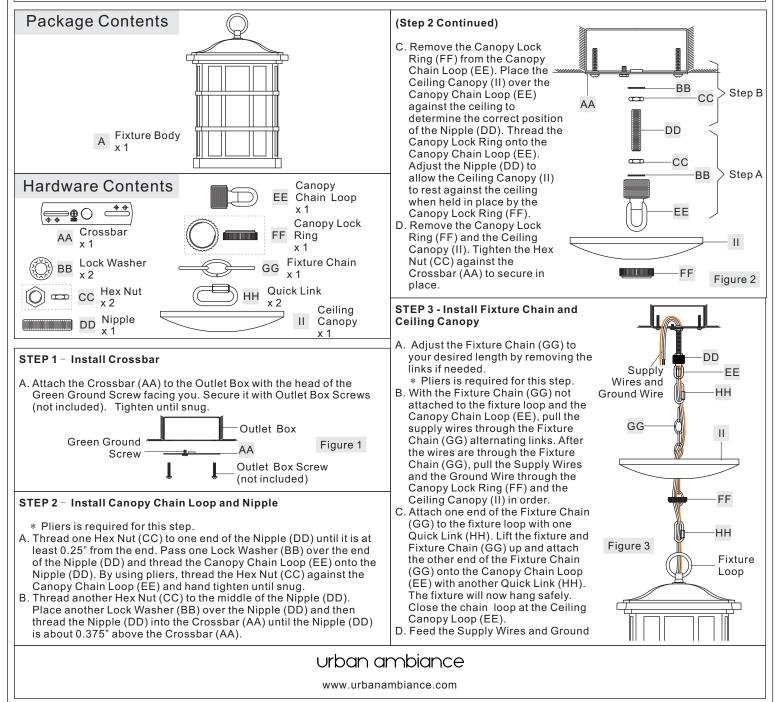

ontent list and diagrams below to be sure all parts are present. If any parts are missing or damaged, do not attempt to assemble, install, or operate the fixture. Contact customer service for replacement parts.

## $\Delta$ Warnings and Cautions

Turn off electricity at circuit breaker or main fuse box before installation. Consult a licensed electrician if in doubt.

These instructions are provided for your safety. It is very important you read them completely before installing the fixture. We strongly recommend that a licensed, professional electrician perform the installation.

Disconnect fixture from power source before replacing bulbs. Make sure bulbs are given sufficient time to cool before removal. Do not subject glass parts to any shock while in operation or shattering may result.