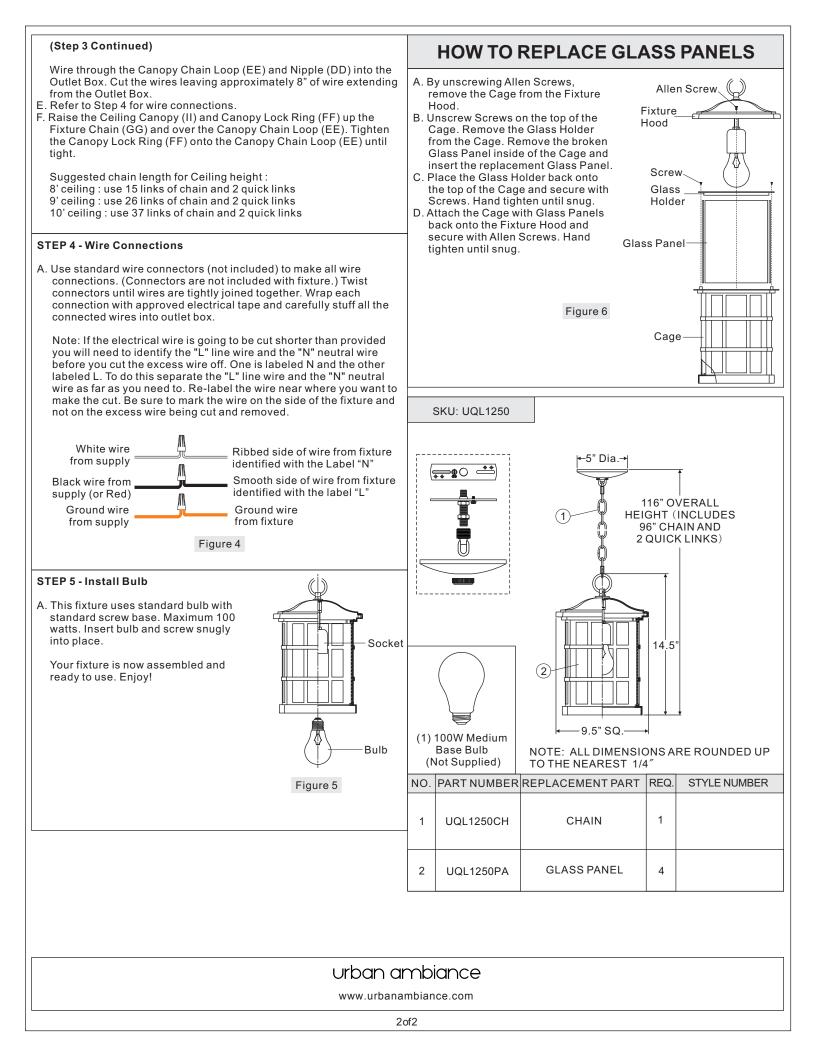

tent list and diagrams below to be sure all parts are present. If any parts are missing or damaged, do not attempt to assemble, install, or operate the fixture. Contact customer service for replacement parts.

## $\Delta$ Warnings and Cautions

Turn off electricity at circuit breaker or main fuse box before installation. Consult a licensed electrician if in doubt.

These instructions are provided for your safety. It is very important you read them completely before installing the fixture. We strongly recommend that a licensed, professional electrician perform the installation.

Disconnect fixture from power source before replacing bulbs. Make sure bulbs are given sufficient time to cool before removal. Do not subject glass parts to any shock while in operation or shattering may result.