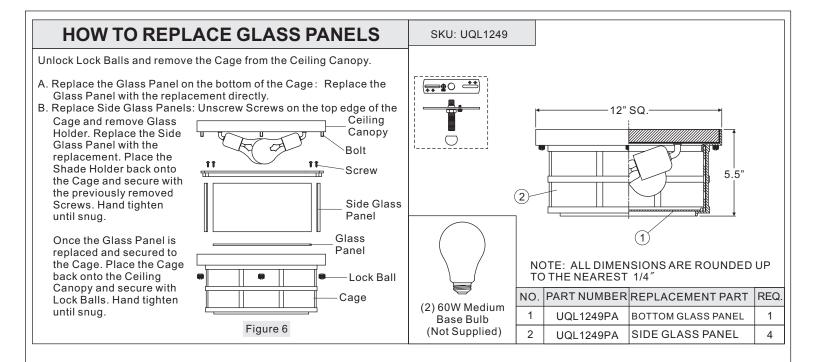

Disconnect fixture from power source before replacing bulbs. Make sure bulbs are given sufficient time to cool before removal. Do not subject glass parts to any shock while in operation or shattering may result.