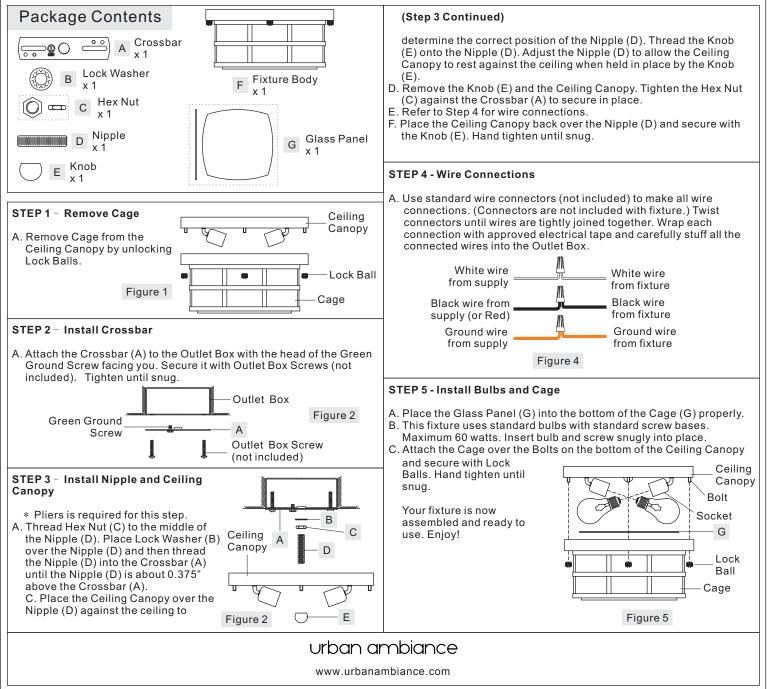

## urban ambiance

**Tools Required:** Flathead screwdriver, Phillips screwdriver, pliers, wire cutters, wire strippers, electrical tape, safety glasses. **Light Source:** (2)A19 Medium Base Bulbs 60W Maximum, Alternate Bulbs (2)13W CFL Maximum.

## Estimated Assembly Time: 20-30 minutes

**Preparation:** Identify and inspect all parts before beginning installation. Check package content list and diagrams below to be sure all parts are present. If any parts are missing or damaged, do not attempt to assemble, install, or operate the fixture. Contact customer service for replacement parts.