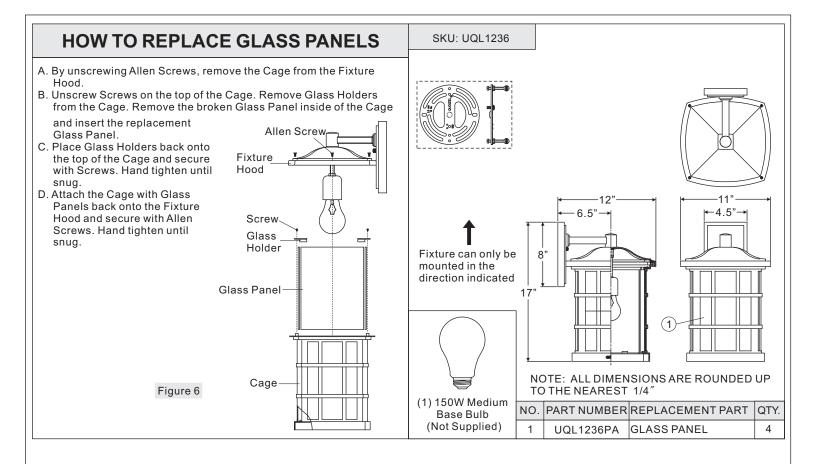

ny parts are missing or damaged, do not attempt to assemble, install, or operate the fixture. Contact customer service for replacement parts.

Fixture can only be mounted in the direction indicated on page 2.

## $\Delta$ Warnings and Cautions

Turn off electricity at circuit breaker or main fuse box before installation. Consult a licensed electrician if in doubt.

These instructions are provided for your safety. It is very important you read them completely before installing the fixture. We strongly recommend that a licensed, professional electrician perform the installation.

Disconnect fixture from power source before replacing bulbs. Make sure bulbs are given sufficient time to cool before removal. Do not subject glass parts to any shock while in operation or shattering may result.





## urban ambiance

www.urbanambiance.com