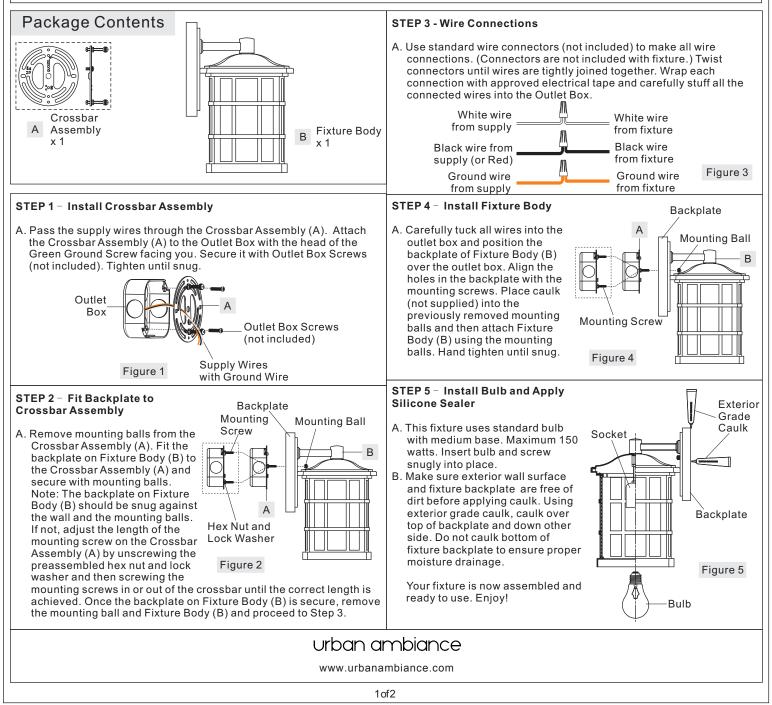

## urban ambiance

**Tools Required:** Flathead screwdriver, Phillips screwdriver, pliers, wire cutters, wire strippers, electrical tape, safety glasses. **Light Source:** (1)A21 Medium Base bulb 150W Maximum, Alternate bulb (1) 42W CFL.

Estimated Assembly Time: 20-30 minutes

**Preparation:** Identify and inspect all parts before beginning installation. Check package content list and diagrams below to be sure all parts are present. If any parts are missing or damaged, do not attempt to assemble, install, or operate the fixture. Contact customer service for replacement parts.