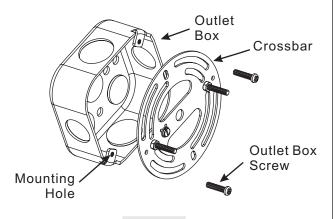

#### STEP 2 - Attach Crossbar to Outlet Box

A. Attach the Crossbar (A) to Outlet Box and secure by threading Outlet Box Screws (not supplied) into the Mounting Holes on the Outlet Box. Tighten until snug.