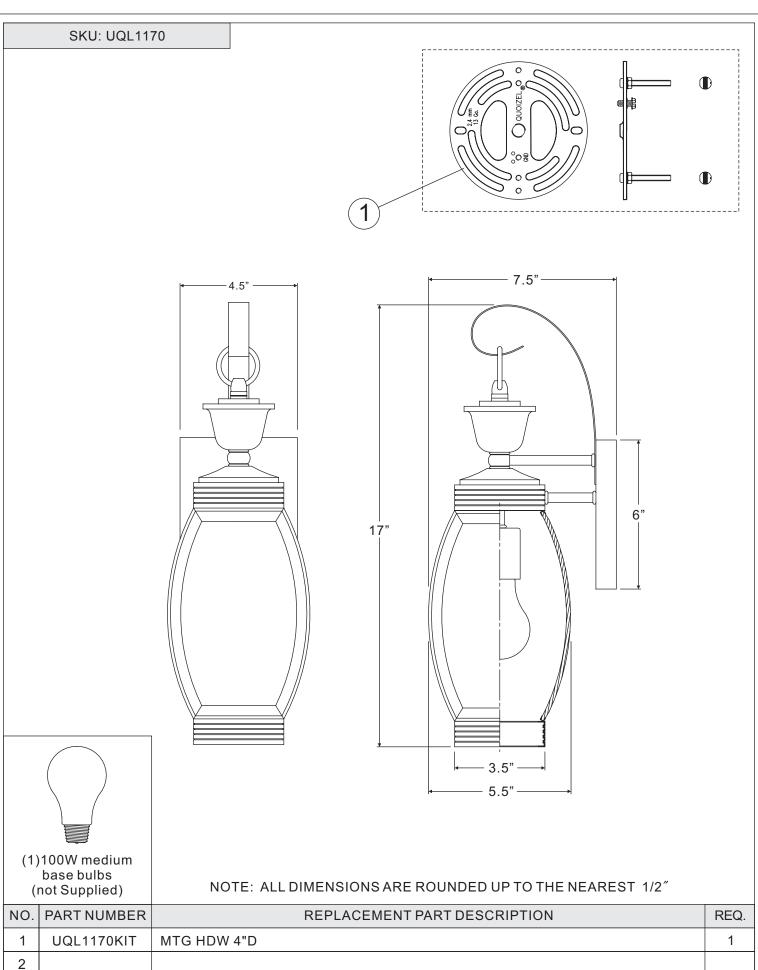

### **Package Contents**

| Part | Description    | Quantity |
|------|----------------|----------|
| Α    | Crossbar       | 1 pc.    |
| В    | Mounting Screw | 2 pcs.   |
| С    | Lock Washer    | 2 pcs.   |
| D    | Hex Nut        | 2 pcs.   |
| E    | Mounting Ball  | 2 pcs.   |
| F    | Fixture Body   | 1 pc.    |

#### STEP 5 - Install Bulb

- A. This fixture uses standard bulb with a medium screw base. Maximum 100 watts.
- B. Insert bulb and screw snugly into place.