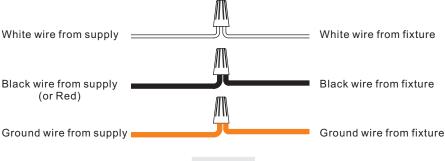

#### **STEP 3 - Make Wire Connections**

- A. Use standard wire connectors to make all wire connections. (Connectors are not included with fixture.) Strip and prepare wire ends according to instructions supplied with connectors.
- B. Connect White Supply Wire from the Outlet Box to White Wire from fixture.
- C. Connect Black (or Red) Supply Wire from the Outlet Box to Black Wire from fixture.
- D. Connect Ground Wire from the Outlet Box to Ground Wire from fixture.
- E. Twist connectors until wires are tightly joined together.
- F. Wrap each connection with approved electrical tape and carefully stuff all the connected wires into the Outlet Box.

Figure 4