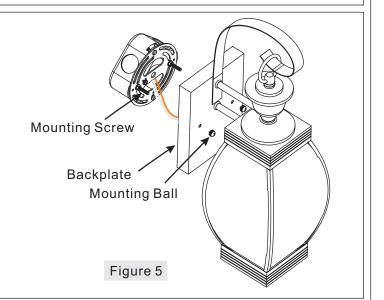

# STEP 4 - Attach Fixture Body to Mounting Screw

A. Place the backplate of the Fixture Body (F) over the Mounting Screws (B) and secure with Mounting Balls (E). Hand tighten until snug.

urban ambiance

SKU: UQL1170