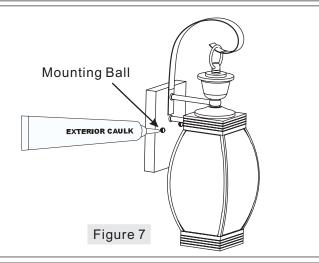

# STEP 6 - Apply Silicone Sealer to Mounting Balls

A. To prevent moisture from entering the wire compartment, apply a small amount of silicone sealer (not included) to the threaded side of the mounting balls (E) and then install them onto the mounting screws (B). Wipe off excess caulk.