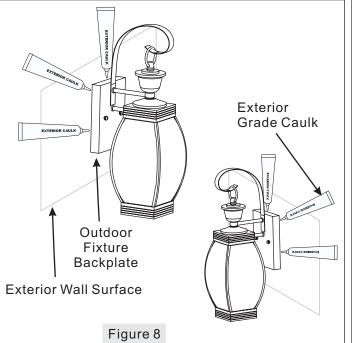

### STEP 7 - Apply Silicone Sealer to Backplate

A. Make sure exterior wall surface and fixture backplate are free of dirt before applying caulk. Using exterior grade caulk, start on one side of fixture backplate and follow contour, where the fixture backplate meets the exterior wall surface upward. Proceed to caulk over top of backplate and down other side. Do not caulk bottom of fixture backplate to ensure proper moisture drainage.