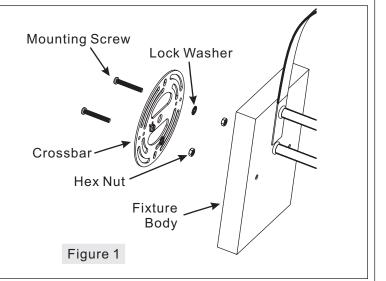

#### STEP 1 – Attach Mounting Screws, Lock Washers and Hex Nuts to Crossbar

- A. Line up a set of holes on the Crossbar (A) and Holes on the backplate of the Fixture Body (F).
- B. Thread Mounting Screws (B) into the holes on the Crossbar (A), pass Lock Washers (C) and thread Hex Nut (D) onto the Mounting Screws (B). Hand tighten until snug.