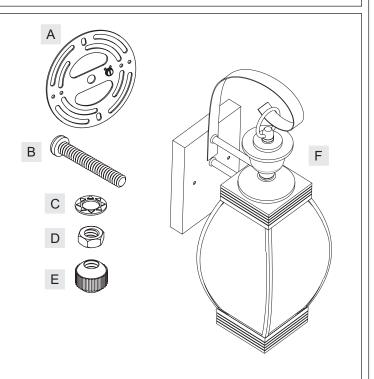

### **Package Contents**

| Part | Description    | Quantity |
|------|----------------|----------|
| Α    | Crossbar       | 1 pc.    |
| В    | Mounting Screw | 2 pcs.   |
| С    | Lock Washer    | 2 pcs.   |
| D    | Hex Nut        | 2 pcs.   |
| E    | Mounting Ball  | 2 pcs.   |
| F    | Fixture Body   | 1 pc.    |

#### STEP 1 – Attach Mounting Screws, Lock Washers and Hex Nuts to Crossbar

- A. Line up a set of holes on the Crossbar (A) and Holes on the backplate of the Fixture Body (F).
- B. Thread Mounting Screws (B) into the holes on the Crossbar (A), pass Lock Washers (C) and thread Hex Nut (D) onto the Mounting Screws (B). Hand tighten until snug.

#### STEP 2 - Attach Crossbar to Outlet Box

A. Attach the Crossbar (A) to Outlet Box and secure by threading Outlet Box Screws (not supplied) into the Mounting Holes on the Outlet Box. Tighten until snug.