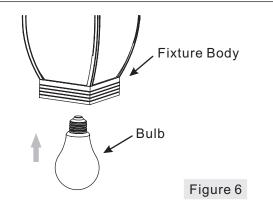

#### STEP 5 - Install Bulb

- A. This fixture uses standard bulb with a medium screw base. Maximum 100 watts.
- B. Insert bulb and screw snugly into place.