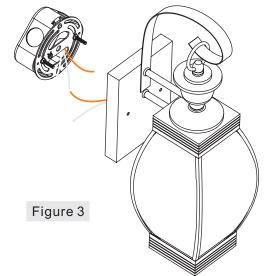

#### STEP 2 - Attach Crossbar to Outlet Box

A. Attach the Crossbar (A) to Outlet Box and secure by threading Outlet Box Screws (not supplied) into the Mounting Holes on the Outlet Box. Tighten until snug.

Figure 2

urban ambiance

SKU: UQL1170