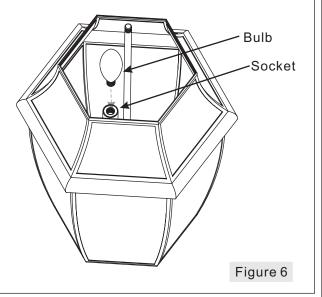

#### STEP 5 - Install Bulb

- A. This fixture uses standard bulb with a candelabra screw base. Maximum 60 watts.
- B. Insert bulb and screw snugly into place.