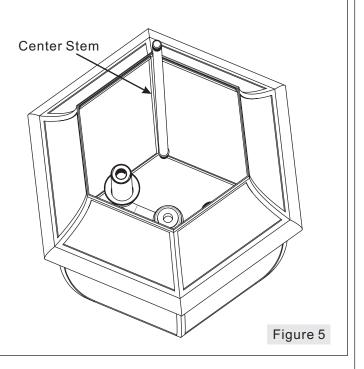

### STEP 4 - Attach Center Stem to Fixture Body

a. Thread the beaded end of the Center Stem (E) into the mounting hole on the top center of the Junction Box. Hand tighten until snug.