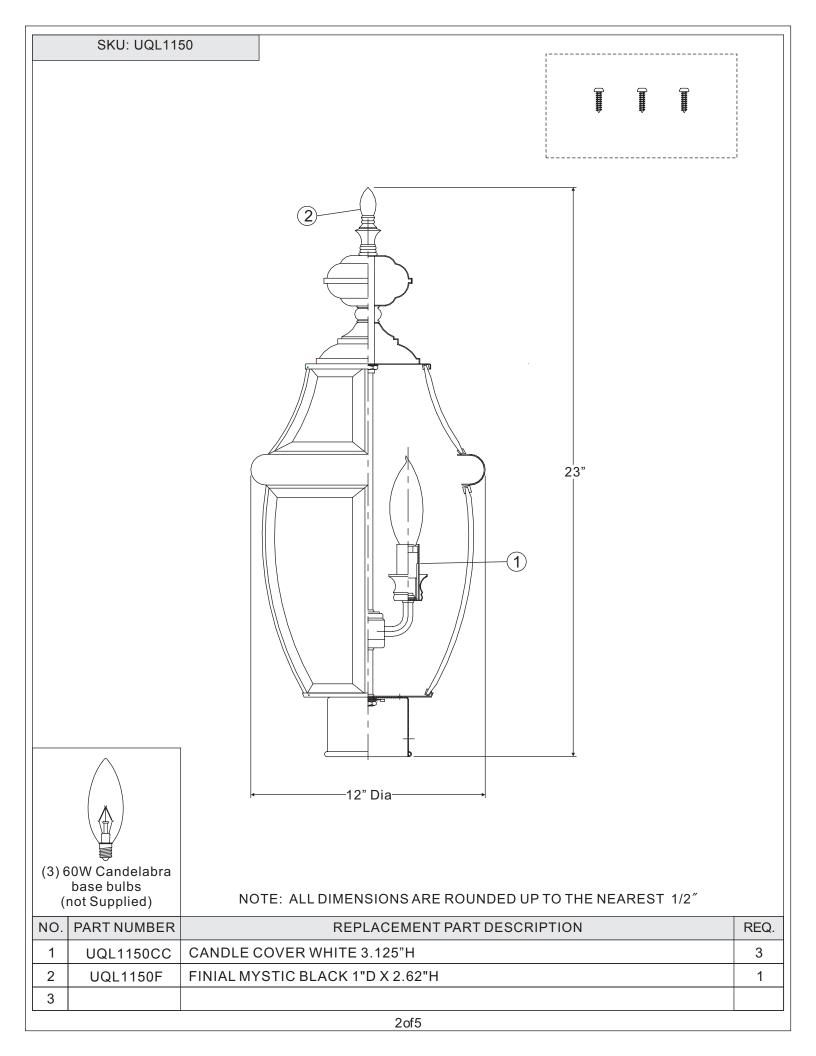

#### STEP 5 - Install Bulb

- A. This fixture uses standard bulb with a candelabra screw base. Maximum 60 watts.
- B. Insert bulb and screw snugly into place.

### STEP 6 - Attach Fixture Hood to Fixture Body

 a. Place the Fixture Hood Assembly (D) over the top end of the Center Stem (E), attach to the top edge of the Cage.
Pass the Waterproof Washer (F) over the Center Stem (E) and secure with the Finial (B). Hand tighten until snug.