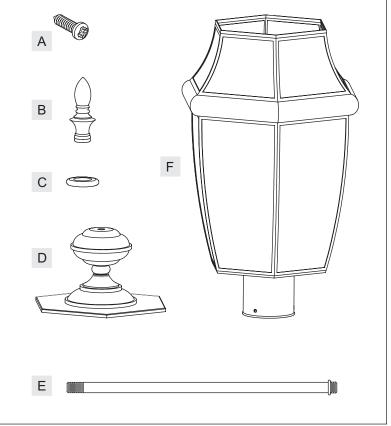

## **Package Contents**

| Part | Description           | Quantity |
|------|-----------------------|----------|
| Α    | Mounting Screw        | 3 pcs.   |
| В    | Finial                | 1 pc.    |
| С    | Waterproof Washer     | 1 pc.    |
| D    | Fixture Hood Assembly | 1 pc.    |
| E    | Center Stem           | 1 pc.    |
| F    | Fixture Body          | 1 pc.    |