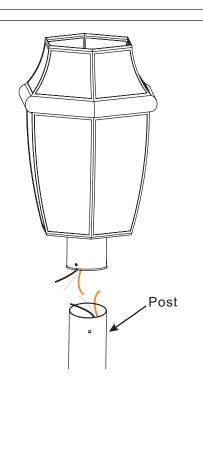

### STEP 3 - Attach Fixture Body to Post

- A. Coat the top 1" of the Post with Clear Silicone Caulk (not supplied) and position the Post Fitter onto the Post. Be sure to seat it completely, aligning the holes in the Fitter with the 1/16" Pilot Holes drilled into the Post.
- B. Secure the Fixture to Post with (3) Mounting Screws.