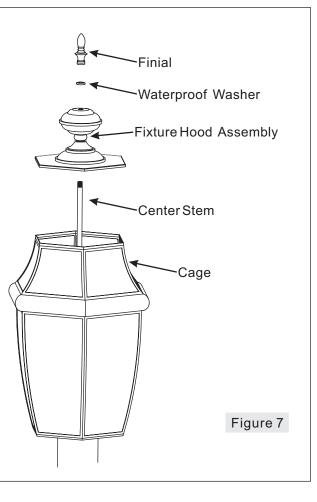

## **Package Contents**

| Part | Description           | Quantity |
|------|-----------------------|----------|
| Α    | Mounting Screw        | 3 pcs.   |
| В    | Finial                | 1 pc.    |
| С    | Waterproof Washer     | 1 pc.    |
| D    | Fixture Hood Assembly | 1 pc.    |
| E    | Center Stem           | 1 pc.    |
| F    | Fixture Body          | 1 pc.    |

### STEP 6 - Attach Fixture Hood to Fixture Body

 a. Place the Fixture Hood Assembly (D) over the top end of the Center Stem (E), attach to the top edge of the Cage.
Pass the Waterproof Washer (F) over the Center Stem (E) and secure with the Finial (B). Hand tighten until snug.