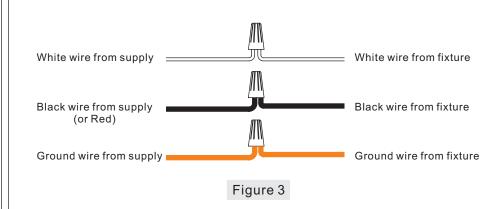

- A. Use standard wire connectors to make all wire connections. (Connectors are not included with fixture.) Strip and prepare wire ends according to instructions supplied with connectors.
- B. Connect White Supply Wire from the Post to White Wire from fixture.
- C. Connect Black (or Red) Supply Wire from the Post to Black Wire from fixture.
- D. Connect Ground Wire from the Post to Ground Wire from fixture.
- E. Twist connectors until wires are tightly joined together.
- F. Wrap each connection with approved electrical tape and carefully stuff all the connected wires into the Post.