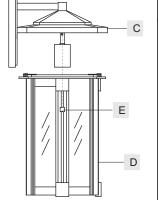

#### STEP 2 - Attach Cage to Fixture Body

A. Place the top edge of the Cage (D) over bolts on the bottom edge of the fixture hood on the Fixture Body (C). Secure by threading Lock Balls (E) onto bolts. Hand tighten until snug.