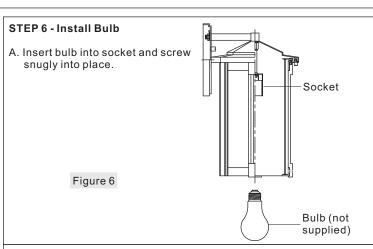

#### How to Replace Glass Shade

- A. Unlock Lock Balls and remove Fixture Hood from the Cage.
- B. Unscrew Flat Head Screws on the Cage with Glass Shade, remove Tabs and Glass Shade from the Cage.
- C. Replace the Glass Shade with a new one and reverse above steps to reinstall previously removed parts back onto fixture.