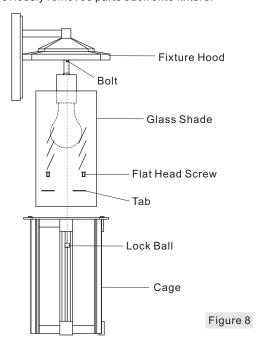

#### How to Replace Glass Shade

- A. Unlock Lock Balls and remove Fixture Hood from the Cage.
- B. Unscrew Flat Head Screws on the Cage with Glass Shade, remove Tabs and Glass Shade from the Cage.
- C. Replace the Glass Shade with a new one and reverse above steps to reinstall previously removed parts back onto fixture.

#### STEP 2 - Attach Cage to Fixture Body

A. Place the top edge of the Cage (D) over bolts on the bottom edge of the fixture hood on the Fixture Body (C). Secure by threading Lock Balls (E) onto bolts. Hand tighten until snug.