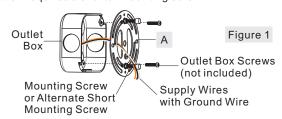

#### STEP 1 - Install Crossbar Assembly

A. Pass the supply wires through the Crossbar Assembly (A). Attach the Crossbar Assembly (A) to the Outlet Box with the head of the Green Ground Screw facing you. Secure it with Outlet Box Screws (not included). Tighten until snug.

Note: Use the Alternate Shorter Mounting Screw (B) if your installation requires a shorter mounting screw.

Figure 2