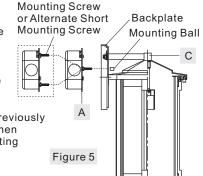

## STEP 3 – Test Fitting Backplate to Crossbar Assembly

A. Remove mounting balls from the Crossbar Assembly (A). Fit the backplate on Fixture Body (C) to the Crossbar Assembly (A) and secure with mounting balls. Note: The backplate on Fixture Body (C) should be snug against the wall and the mounting balls. If not, adjust the length of the mounting screws or alternate short mounting screws on the Crossbar

Assembly (A) by unscrewing the preassembled hex nut and lock washer and then screwing the mounting screws or alternate short mounting screws in or out of the crossbar until the correct length is achieved. Once the backplate on Fixture Body (C) is secure, remove the mounting ball and Fixture Body (C) and proceed to Step 4.