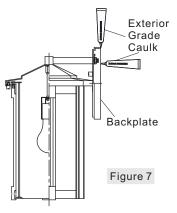

#### STEP 7 - Apply Silicone Sealer

A. Make sure exterior wall surface and fixture backplate are free of dirt before applying caulk. Using exterior grade caulk, caulk over top of backplate and down other side. Do not caulk bottom of fixture backplate to ensure proper moisture drainage.