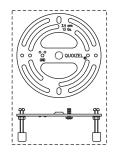

#### STEP 1 - Install Crossbar Assembly

A. Pass the supply wires through the Crossbar Assembly (A). Attach the Crossbar Assembly (A) to the Outlet Box with the head of the Green Ground Screw facing you. Secure it with Outlet Box Screws (not included). Tighten until snug.

Note: Use the Alternate Shorter Mounting Screw (B) if your installation requires a shorter mounting screw.

Figure 2