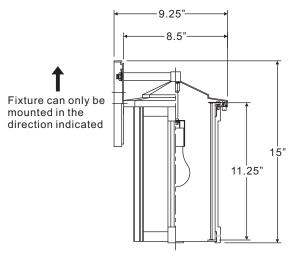

xture using the mounting balls. Hand tighten until snug.



## urban ambiance

www.urbanambiance.com



#### STEP 7 - Apply Silicone Sealer

A. Make sure exterior wall surface and fixture backplate are free of dirt before applying caulk. Using exterior grade caulk, caulk over top of backplate and down other side. Do not caulk bottom of fixture backplate to ensure proper moisture drainage.

Your fixture is now assembled and ready to use. Enjoy!



#### How to Replace Glass Shade

- A. Unlock Lock Balls and remove Fixture Hood from the Cage.
- B. Unscrew Flat Head Screws on the Cage with Glass Shade, remove Tabs and Glass Shade from the Cage.
- C. Replace the Glass Shade with a new one and reverse above steps to reinstall previously removed parts back onto fixture.



#### SKU: UQL1051









NOTE: ALL DIMENSIONS ARE ROUNDED UP TO THE NEAREST  $1/4^{\prime\prime}$ 

### urban ambiance

www.urbanambiance.com