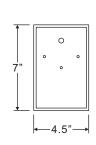

Estimated Assembly Time: 20-30 minutes

**Preparation:** Identify and inspect all parts before beginning installation. Check package content list and diagrams below to be sure all parts are present. If any parts are missing or damaged, do not attempt to assemble, install, or operate the fixture. Contact customer service for replacement parts.

#### SKU: UQL1051

NOTE: ALL DIMENSIONS ARE ROUNDED UP TO THE NEAREST  $1/4^{\prime\prime}$ 