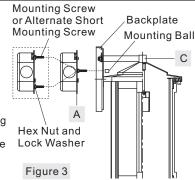

## STEP 3 – Test Fitting Backplate to Crossbar Assembly

A. Remove mounting balls from the Crossbar Assembly (A). Fit the backplate on Fixture Body (C) to the Crossbar Assembly (A) and secure with mounting balls. Note: The backplate on Fixture Body (C) should be snug against the wall and the mounting balls. If not, adjust the length of the mounting screws or alternate short mounting screws on the Crossbar

Assembly (A) by unscrewing the preassembled hex nut and lock washer and then screwing the mounting screws or alternate short mounting screws in or out of the crossbar until the correct length is achieved. Once the backplate on Fixture Body (C) is secure, remove the mounting ball and Fixture Body (C) and proceed to Step 4.