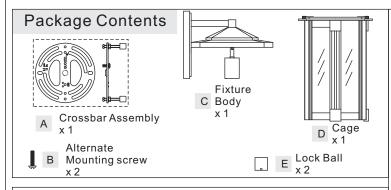

Estimated Assembly Time: 20-30 minutes

**Preparation:** Identify and inspect all parts before beginning installation. Check package content list and diagrams below to be sure all parts are present. If any parts are missing or damaged, do not attempt to assemble, install, or operate the fixture. Contact customer service for replacement parts.