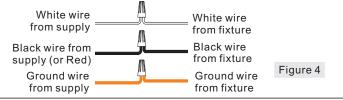

#### STEP 4 - Wire Connections

A. Use standard wire connectors (not included) to make all wire connections. Twist connectors until wires are tightly joined together. Wrap each connection with approved electrical tape and carefully stuff all the connected wires into the Outlet Box.