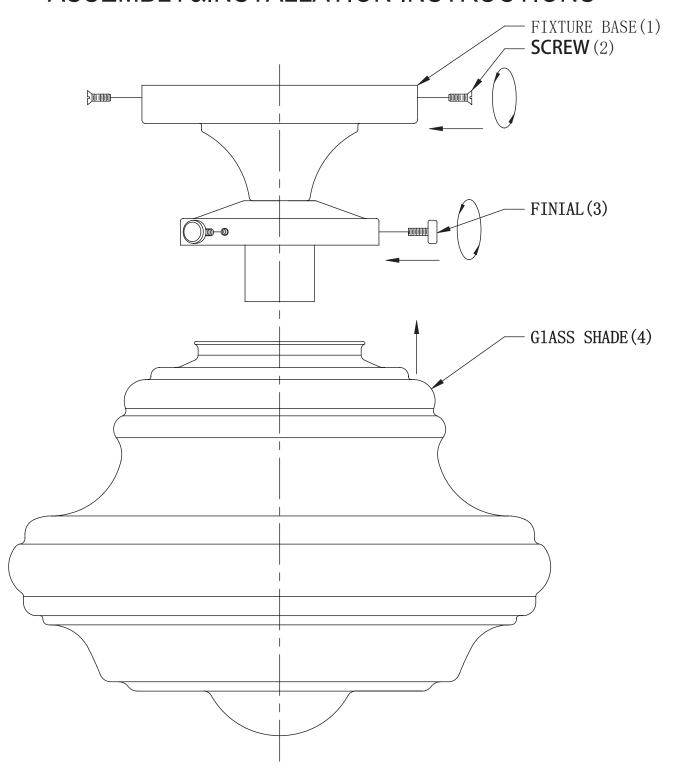

## ASSEMBLY&INSTALLATION INSTRUCTIONS

## ASSEMBLY INSTRUCTIONS

- 1. Carefully unpack and identify all parts referring to illustration for parts identification.
- 2. Turn the power to the installation point OFF.
- 3. Refer to the additional installation instructions included with the product for wiring and installation
- 4. Install proper bulbs (not included) into each socket referring to the markings and/or labels on the fixture for maximum wattage
- 5. Install the glass shade (4), over the socket (1).
- 9. Restore power to the installation point and retain this sheet for future reference.