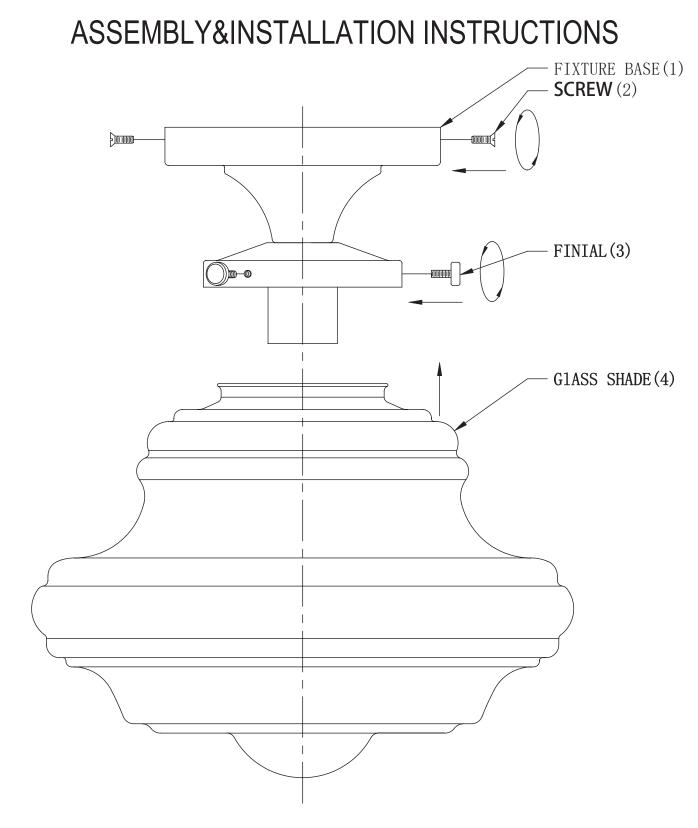

## ASSEMBLY INSTRUCTIONS

- 1. Carefully unpack and identify all parts referring to illustration for parts identification.
- $2.\,{\rm Turn}$  the power to the installation point OFF.
- 3. Refer to the additional installation instructions included with the product for wiring and installation
- 4. Install proper bulbs(not included)into each socket referring to the markings and/or labels on the fixture for maximum wattage
- 5. Install the glass shade(4), over the socket(1).
- $9. \ensuremath{\operatorname{Restore}}$  power to the installation point and retain this sheet for future reference.