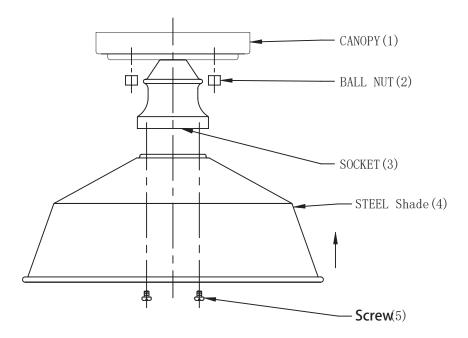

## ASSEMBLY INSTRUCTIONS

- 1. Carefully unpack and identify all parts referring to illustration for parts identification.
- 2. Turn the power to the installation point OFF.
- 3. Install the steel shade(4), over the socket(3), Use screw(5) locking.
- 4. Refer to the additional installation instructions included with the product for wiring and installation.
- 5. Install proper bulbs (not included) into socket referring to the markings and/or labels on the fixture for maximum wattage.
- 6. Restore power to the installation point and retain this sheet for future reference.