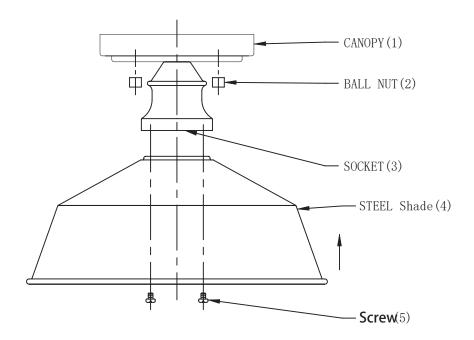

## ASSEMBLY INSTRUCTIONS

- 1. Carefully unpack and identify all parts referring to illustration for parts identification.
- 2. Turn the power to the installation point OFF.
- 3. Install the steel shade(4), over the socket(3), Use screw(5) locking.
- 4. Refer to the additional installation instructions included with the product for wiring and installation.
- 5. Install proper bulbs (not included) into socket referring to the markings and/or labels on the fixture for maximum wattage.
- 6. Restore power to the installation point and retain this sheet for future reference.