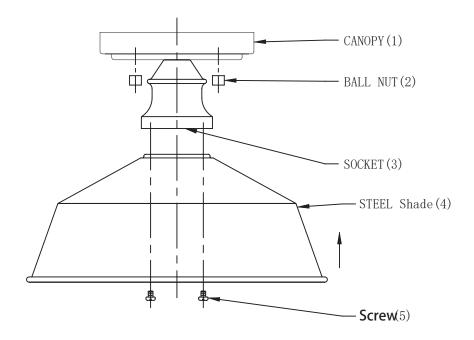

## ASSEMBLY INSTRUCTIONS

- 1. Carefully unpack and identify all parts referring to illustration for parts identification.
- 2. Turn the power to the installation point OFF.
- 3. Install the steel shade(4), over the socket(3), Use screw(5) locking.
- 4. Refer to the additional installation instructions included with the product for wiring and installation.
- 5. Install proper bulbs (not included) into socket referring to the markings and/or labels on the fixture for maximum wattage.
- 6. Restore power to the installation point and retain this sheet for future reference.