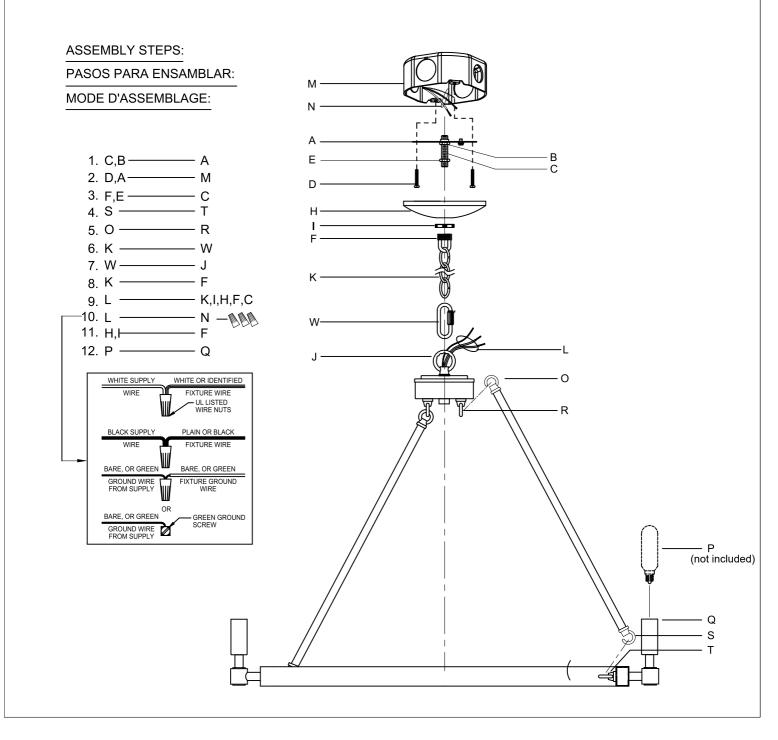

Remove the fixture and the mounting package from the box and make sure that no parts are missing by referencing the illustrations on the installation instructions.

......