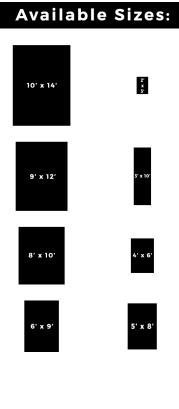

## urban ambiance **UJR0170** Hand-Woven Indoor/Outdoor Area Rug

| Collection:LuccaMaterial Type:SyntheticMaterial Composition:PolyesterConstruction:Hand-WovenPile Type:Medium-PilePile Height:2/5"Shape:RectanglePrimary Color:Gray |
|--------------------------------------------------------------------------------------------------------------------------------------------------------------------|
| Material Composition:PolyesterConstruction:Hand-WovenPile Type:Medium-PilePile Height:2/5"Shape:RectanglePrimary Color:Gray                                        |
| Construction:Hand-WovenPile Type:Medium-PilePile Height:2/5"Shape:RectanglePrimary Color:Gray                                                                      |
| Pile Type:Medium-PilePile Height:2/5"Shape:RectanglePrimary Color:Gray                                                                                             |
| Pile Height: 2/5"   Shape: Rectangle   Primary Color: Gray                                                                                                         |
| Shape: Rectangle   Primary Color: Gray                                                                                                                             |
| Primary Color: Gray                                                                                                                                                |
|                                                                                                                                                                    |
|                                                                                                                                                                    |
| Color 2: Light Blue                                                                                                                                                |
| Primary Pattern: Solid                                                                                                                                             |
| Pattern 2: N/A                                                                                                                                                     |
| Knots Per Square Inch: 280                                                                                                                                         |
| Backing: No                                                                                                                                                        |
| Edge Finish: Serging                                                                                                                                               |
| Product Weight (LBS): 2.1                                                                                                                                          |
| Durability: Medium-High Traffic                                                                                                                                    |
| Indoor/Outdoor: Indoor/Outdoor                                                                                                                                     |
| Origin: India                                                                                                                                                      |
| Age and Condition: New                                                                                                                                             |
| Shipping Method: Small Parcel                                                                                                                                      |