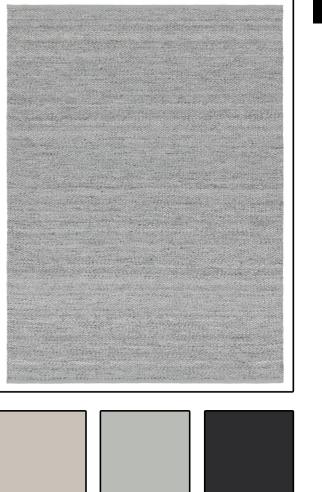

## urban ambiance **UJR0170** Hand-Woven Indoor/Outdoor Area Rug

| Collection:LuccaMaterial Type:SyntheticMaterial Composition:PolyesterConstruction:Hand-WovenPile Type:Medium-PilePile Height:2/5"Shape:RectanglePrimary Color:Gray |
|--------------------------------------------------------------------------------------------------------------------------------------------------------------------|
| Material Composition:PolyesterConstruction:Hand-WovenPile Type:Medium-PilePile Height:2/5"Shape:RectanglePrimary Color:Gray                                        |
| Construction:Hand-WovenPile Type:Medium-PilePile Height:2/5"Shape:RectanglePrimary Color:Gray                                                                      |
| Pile Type:Medium-PilePile Height:2/5"Shape:RectanglePrimary Color:Gray                                                                                             |
| Pile Height: 2/5"   Shape: Rectangle   Primary Color: Gray                                                                                                         |
| Shape: Rectangle   Primary Color: Gray                                                                                                                             |
| Primary Color: Gray                                                                                                                                                |
|                                                                                                                                                                    |
|                                                                                                                                                                    |
| Color 2: Light Blue                                                                                                                                                |
| Primary Pattern: Solid                                                                                                                                             |
| Pattern 2: N/A                                                                                                                                                     |
| Knots Per Square Inch: 280                                                                                                                                         |
| Backing: No                                                                                                                                                        |
| Edge Finish: Serging                                                                                                                                               |
| Product Weight (LBS): 2.1                                                                                                                                          |
| Durability: Medium-High Traffic                                                                                                                                    |
| Indoor/Outdoor: Indoor/Outdoor                                                                                                                                     |
| Origin: India                                                                                                                                                      |
| Age and Condition: New                                                                                                                                             |
| Shipping Method: Small Parcel                                                                                                                                      |