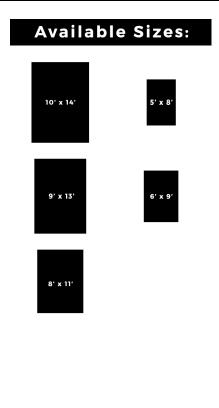

| Rectangle                    |
| Primary Color:         | White                        |
| Color 2:               | Gray                         |
| Primary Pattern:       | Geometric                    |
| Pattern 2:             | N/A                          |
| Knots Per Square Inch: | N/A                          |
| Backing:               | 100% Cotton                  |
| Edge Finish:           | Serging                      |
| Product Weight (LBS):  | 36.37                        |
| Durability:            | Low-Medium Traffic           |
| Indoor/Outdoor:        | Indoor                       |
| Origin:                | India                        |
| Age and Condition:     | New                          |
| Shipping Method:       | Small Parcel                 |