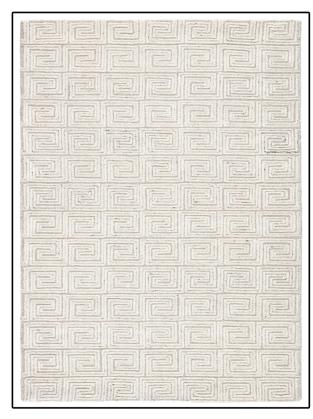

## Hand-Tufted Indoor Area Rug

| Collection:            | Milan                        |
|------------------------|------------------------------|
| Material Type:         | Natural/Semi-Synthetic Blend |
| Material Composition:  | Wool/Viscose                 |
| Construction:          | Hand-Tufted                  |
| Pile Type:             | Plush-Pile                   |
| Pile Height:           | 3/5"                         |
| Shape:                 | Rectangle                    |
| Primary Color:         | White                        |
| Color 2:               | Gray                         |
| Primary Pattern:       | Geometric                    |
| Pattern 2:             | N/A                          |
| Knots Per Square Inch: | N/A                          |
| Backing:               | 100% Cotton                  |
| Edge Finish:           | Serging                      |
| Product Weight (LBS):  | 36.37                        |
| Durability:            | Low-Medium Traffic           |
| Indoor/Outdoor:        | Indoor                       |
| Origin:                | India                        |
| Age and Condition:     | New                          |
| Shipping Method:       | Small Parcel                 |